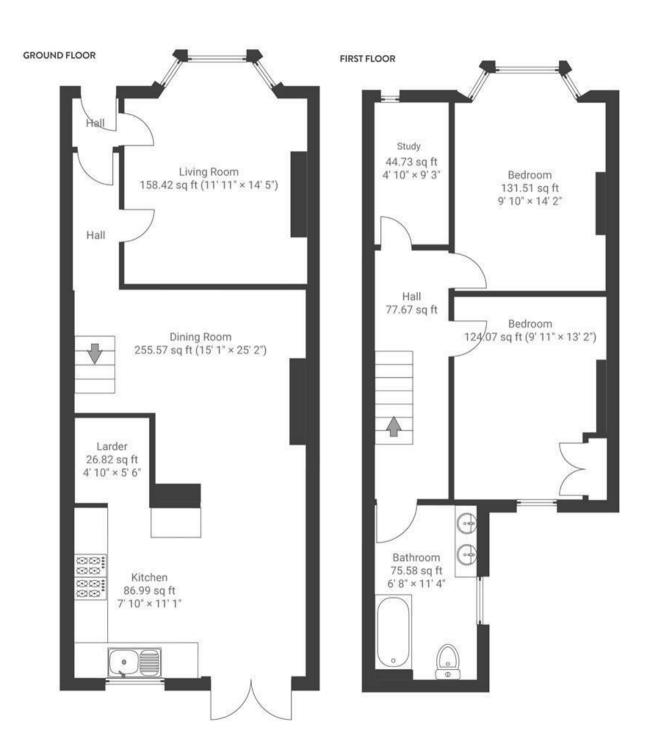

## Chelsea Road

APPROXIMATE FLOOR AREA 95.2 SQM / 1025 SQFT





## **Boardwalk**

## **Chelsea Road**

## **EASTON, BRISTOL**





£400,000

2 Bedrooms





Bristol, BS5

1 Bathrooms

**6AS** 

"The house is perfect for entertaining and having food with friends or enjoying cosy drinks around the fire. The garden is larger than average for the area and is a sun trap for twelve hours in summer, meaning it's perfect for a late-evening drink. We're a few minutes from the Bristol to Bath cycle track, the city centre and the restaurants of Old Market. On St Marks Road is East Bristol Bakery, Garden of Easton and Sweetmart within walking distance. Thali café and the Greenbank pub are also just five minutes away and are all favourites of ours!"