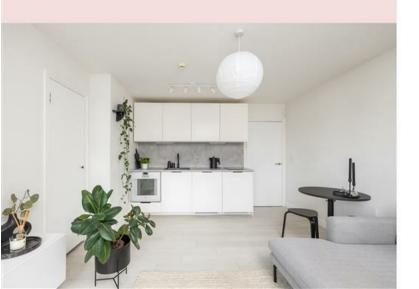

"My main intention when renovating the flat was to create a space that felt light, bright and open. There is nothing better than when the sun shines through the bay window - it makes me very happy but it also makes the plants very happy! The kitchen/living space gets the sun all day long and is a lovely space to be in both during the day and evening! I love my home because I did all the renovation work myself. As an interior designer, I had wanted nothing more than to create my own home for the first time, having spent years designing for others. From fitting the kitchen and bathroom to painting the walls, I did it all myself, with the help of my family.