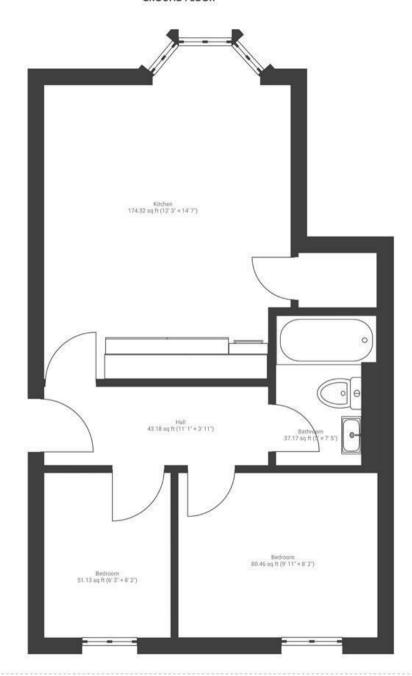

## Victoria Place REDFIELD

APPROXIMATE FLOOR AREA 37.3 SQM / 402 SQFT

## GROUND FLOOR