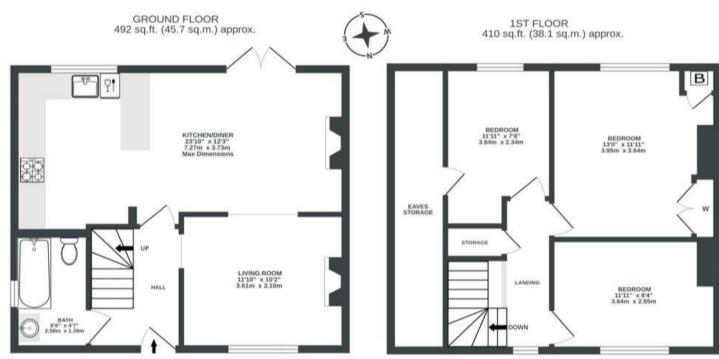

# The Square

APPROXIMATE FLOOR AREA 83.8 SQM / 902 SQFT

BOOK A VIEWING 01174 532 985 hello@boardwalkpropertyco.com