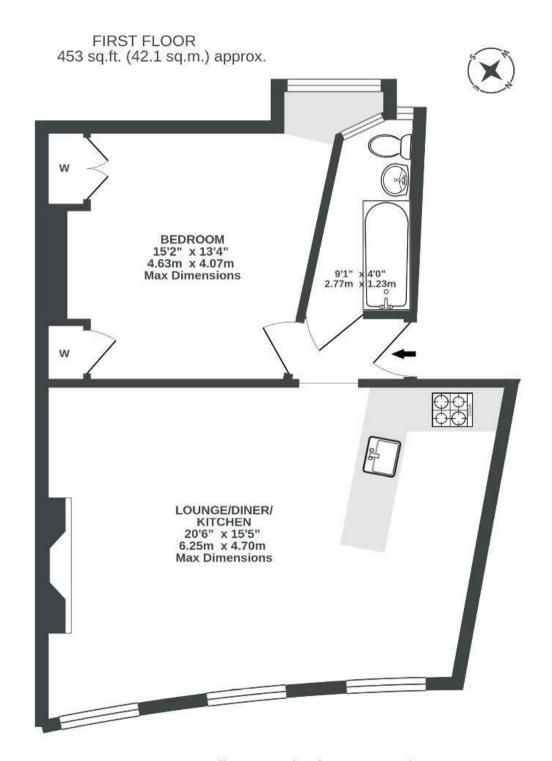

## Berkeley Crescent CLIFTON

APPROXIMATE FLOOR AREA 42.1 SQM / 453 SQFT





## **Boardwalk**

## Berkeley

**CLIFTON, BRISTOL** 





£300,000

1 Bedrooms





Bristol, BS8

1 Bathrooms

1HA

"The history and charm of the building and the surrounding Berkeley Square, along with the location - right on the Clifton triangle - makes Berkeley Crescent pretty unbeatable. Within 100m of the flat there are gyms (Nuffield and Anytime Fitness), grocery stores (Waitrose and Sainsburys), bars (The Botanist, Lost and Found), specialty coffee shops (Pinkmans, Coffee Under Pressure) and even the Bristol Museum & Art Gallery. And of course the beautiful Brandon Hill for views of the city."