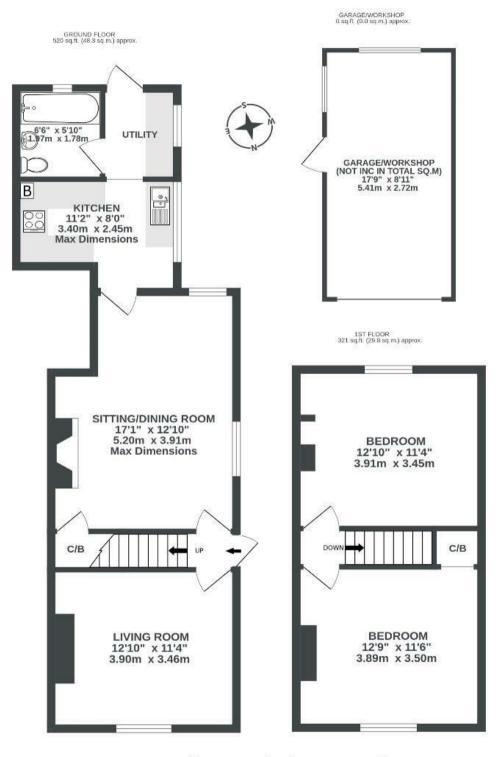

## APPROXIMATE FLOOR AREA 78.1 SQM / 841 SQFT

Illustrations are for reference purposes only, measurements are approximate, not to scale.