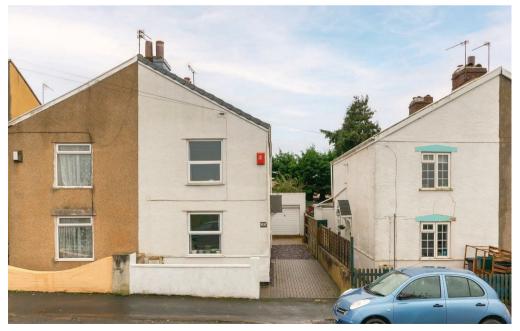

## Rose Green Road

## Rose Green Road

"The workshop/ garage has been our hub for all sorts of DIY and crafts, and was transformed into a lockdown gym for a while. The sun-flooded garden has been perfect for gardening days and attempting to solely switch to home grown veggie and the blackberry bush keeps on giving. On the weekend, nearby Eastville Park, Green Bank and St George Park areas have been our fave for dog walks and coffees and brunches. On office days, easiest commute into town by bike with the Bristol and Bath Cycle path just around the corner."