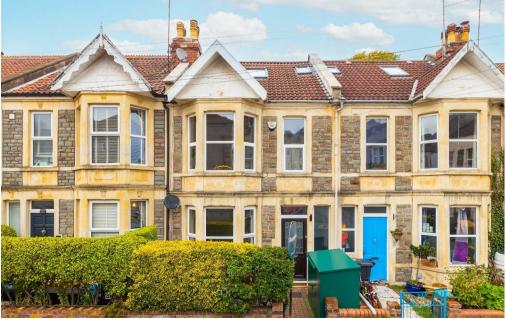

## Somerset Road

, BRISTOL

"Somerset Road, backing onto the wooded Arnos Vale Cemetery and park, mixes an amazing community with a closeness to nature. We have owls, woodpeckers and ravens living behind the house. It's a short walk through the cemetery to Hillcrest Primary School and we're lucky to have Redcatch, Arnos Manor and Perrets Park on our doorstep.

We have coffee in the sun on our balcony and can see across the whole of Bristol from our loft master bedroom. Somerset Road is a really friendly area, with neighbours coming together to celebrate summer evenings, halloween, bonfire night and Christmas."