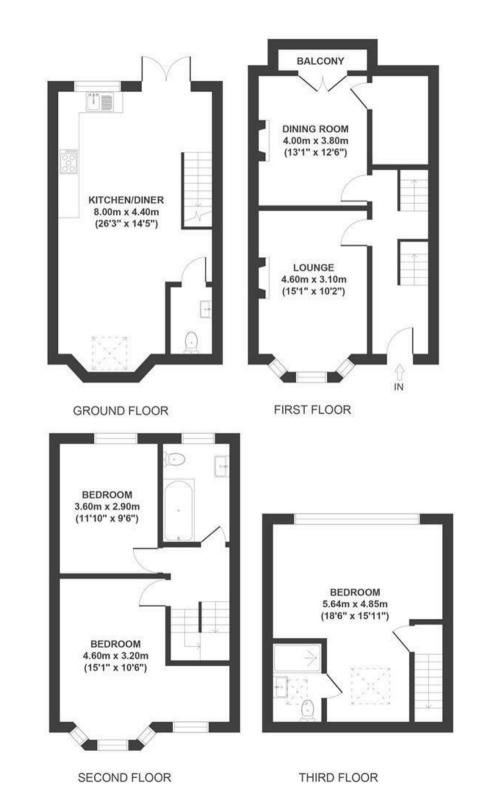

## Somerset Road

APPROXIMATE FLOOR AREA 146 SQM / 1571 SQFT





## **Boardwalk**

## Somerset Road

, BRISTOL



"Somerset Road, backing onto the wooded Arnos Vale Cemetery and park, mixes an amazing community with a closeness to nature. We have owls, woodpeckers and ravens living behind the house. It's a short walk through the cemetery to Hillcrest Primary School and we're lucky to have Redcatch, Arnos Manor and Perrets Park on our doorstep.

We have coffee in the sun on our balcony and can see across the whole of Bristol from our loft master bedroom. Somerset Road is a really friendly area, with neighbours coming together to celebrate summer evenings, halloween, bonfire night and Christmas."