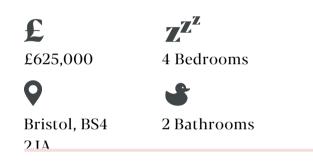

## Somerset Road

APPROXIMATE FLOOR AREA 146 SQM / 1571 SQFT





## **Boardwalk**

## Somerset Road

, BRISTOL



"Somerset Road, backing onto the wooded Arnos Vale Cemetery and park, mixes an amazing community with a closeness to nature. We have owls, woodpeckers and ravens living behind the house. It's a short walk through the cemetery to Hillcrest Primary School and we're lucky to have Redcatch, Arnos Manor and Perrets Park on our doorstep.

We have coffee in the sun on our balcony and can see across the whole of Bristol from our loft master bedroom. Somerset Road is a really friendly area, with neighbours coming together to celebrate summer evenings, halloween, bonfire night and Christmas."