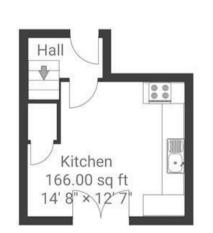

## Picture House Court BEDMINSTER

APPROXIMATE FLOOR AREA 92.07 SQM / 991 SQFT

Lower Ground Floor

Ground Floor

1st Floor