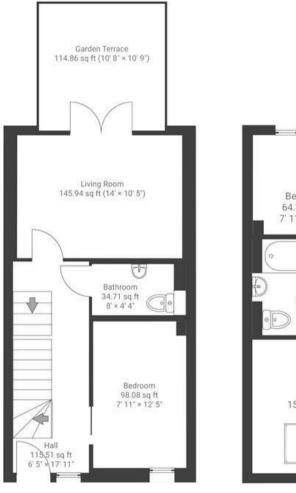

## Picture House Court BEDMINSTER

APPROXIMATE FLOOR AREA 92.07 SQM / 991 SQFT

Lower Ground Floor

Ground Floor

1st Floor