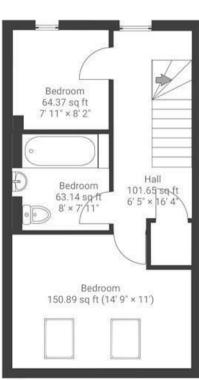

## Picture House Court BEDMINSTER

APPROXIMATE FLOOR AREA 92.07 SQM / 991 SQFT

Lower Ground Floor

Ground Floor

1st Floor