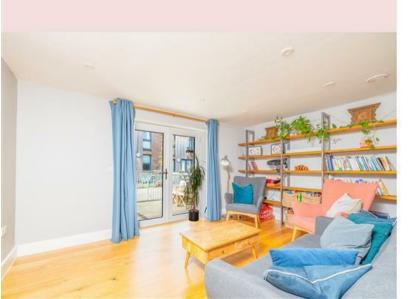

## Picture House Court BEDMINSTER

APPROXIMATE FLOOR AREA 92.07 SQM / 991 SQFT

Lower Ground Floor

Ground Floor

1st Floor