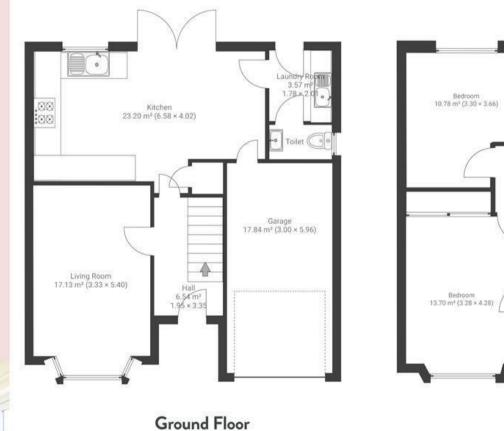

## Shubb Leaze CHESWICK VILLAGE

APPROXIMATE FLOOR AREA 135 SQM / 1453 SQFT

1st Floor

Bathroom 3.24 m² 1.95 × 2.18

8

0 6

Bathroom 4.17 m8 1.99 × 2.3

Hall 8.20 m² (4.08 × 3.51)

Bedroom 8.45 m² (2.99 × 3.02)

Bedroom 11.30 m² (3.03 × 4.03)