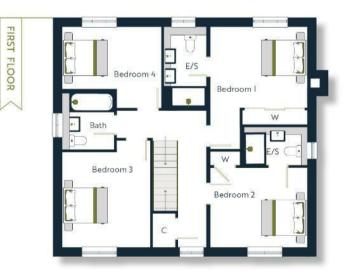

## NEWPORT, BERKELEY

| Total          | 163 sq. m.    | 1,757 sq. ft. |
|----------------|---------------|---------------|
| Bedroom 4      | 3.82m x 3.14m | 12'7" x 10'4" |
| Bedroom 3      | 4.12m x 3.40m | 13'6" x 11'2" |
| Bedroom 2      | 3.74m x 3.00m | 12'3" x 10'1" |
| Bedroom 1      | 4.72m x 3.74m | 15'6" x 12'3" |
| Study          | 3.74m x 3.01m | 12'3" x 9'11" |
| Utility        | 3.12m x 2.05m | 10'3" x 6'9"  |
| Kitchen/Dining | 5.56m x 5.22m | 18'3" x 17'2' |
| Living Room    | 3.80m x 5.40m | 12'3" x 17'9" |