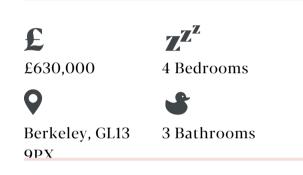

## NEWPORT, BERKELEY

| Total          | 163 sq. m.    | 1,757 sq. ft. |
|----------------|---------------|---------------|
| Bedroom 4      | 3.82m x 3.14m | 12'7" x 10'4" |
| Bedroom 3      | 4.12m x 3.40m | 13'6" x 11'2" |
| Bedroom 2      | 3.74m x 3.00m | 12'3" x 10'1" |
| Bedroom 1      | 4.72m x 3.74m | 15'6" x 12'3" |
| Study          | 3.74m x 3.01m | 12'3" x 9'11" |
| Utility        | 3.12m x 2.05m | 10'3" x 6'9"  |
| Kitchen/Dining | 5.56m x 5.22m | 18'3" x 17'2' |
| Living Room    | 3.80m x 5.40m | 12'3" x 17'9" |