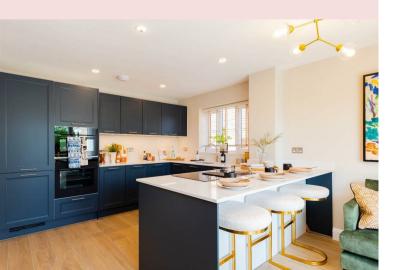

## NEWPORT, BERKELEY

| Total          | 163 sq. m.    | 1,757 sq. ft. |
|----------------|---------------|---------------|
| Bedroom 4      | 3.82m x 3.14m | 12'7" x 10'4" |
| Bedroom 3      | 4.12m x 3.40m | 13'6" x 11'2" |
| Bedroom 2      | 3.74m x 3.00m | 12'3" x 10'1" |
| Bedroom 1      | 4.72m x 3.74m | 15'6" x 12'3" |
| Study          | 3.74m x 3.01m | 12'3" x 9'11" |
| Utility        | 3.12m x 2.05m | 10'3" x 6'9"  |
| Kitchen/Dining | 5.56m x 5.22m | 18'3" x 17'2' |
| Living Room    | 3.80m x 5.40m | 12'3" x 17'9" |