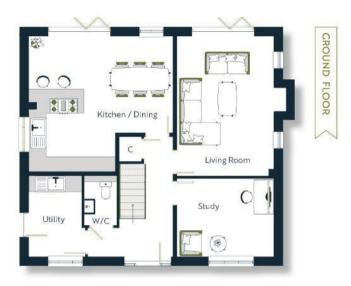

## NEWPORT, BERKELEY

| Total          | 163 sq. m.    | 1,757 sq. ft. |
|----------------|---------------|---------------|
| Bedroom 4      | 3.82m x 3.14m | 12'7" x 10'4" |
| Bedroom 3      | 4.12m x 3.40m | 13'6" x 11'2" |
| Bedroom 2      | 3.74m x 3.00m | 12'3" x 10'1" |
| Bedroom 1      | 4.72m x 3.74m | 15'6" x 12'3" |
| Study          | 3.74m x 3.01m | 12'3" x 9'11" |
| Utility        | 3.12m x 2.05m | 10'3" x 6'9"  |
| Kitchen/Dining | 5.56m x 5.22m | 18'3" x 17'2' |
| Living Room    | 3.80m x 5.40m | 12'3" x 17'9" |