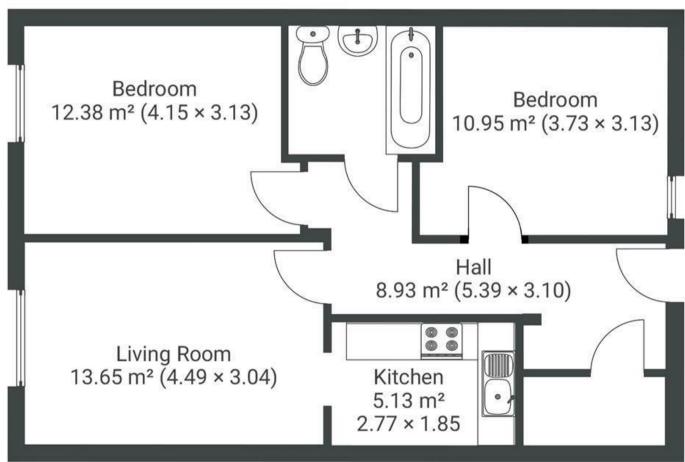

## Armidale Place MONTPELIER

APPROXIMATE FLOOR AREA 57.4 SQM / 618 SQFT

## **Ground Floor**