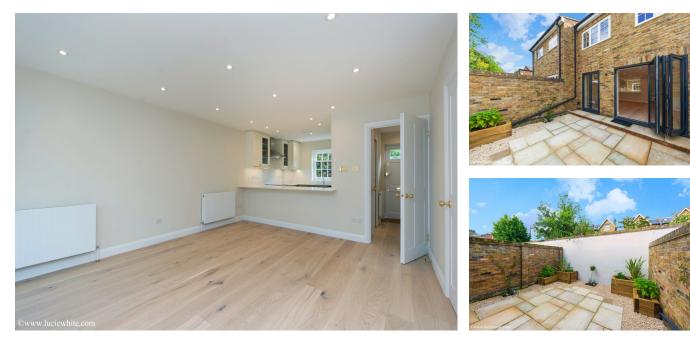

## £3,000 pcm + security deposit

Lancaster Place, Wimbledon Village,

SW19 5DP

A beautifully presented mews house in the heart of Wimbledon Village. The light and well proportioned reception room has wooden floors and bifold doors opening onto a private courtyard garden and the property has a well equipped kitchen in the Shaker style in cool sage with a contrasting white working surface and breakfast bar. There are three bedrooms on the first floor. two with built in wardrobes, and a modern bathroom with a shower over the bath. The property also has a downstairs cloakroom and the benefit of an allocated parking space.