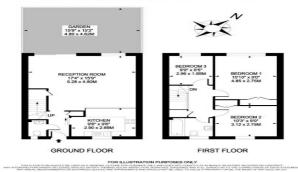

ption room has wooden floors and bifold doors opening onto a private courtyard garden and the property has a well equipped kitchen in the Shaker style in cool sage with a contrasting white working surface and breakfast bar. There are three bedrooms on the first floor. two with built in wardrobes, and a modern bathroom with a shower over the bath. The property also has a downstairs cloakroom and the benefit of an allocated parking space.

Available start of July Council tax band F - Merton borough EPC rating C 5 week security deposit

## >> Key Features

- Mews house
- Three bedrooms
- Modern kitchen
- One bathroom
- Unfurnished
- Downstairs WC
- One parking space
- Private garden
- EPC rating C















## LANCASTER PLACE APPROXIMATE GROSS INTERNAL FLOOR AREA : 856 SQ FT- 79.5 SQ M