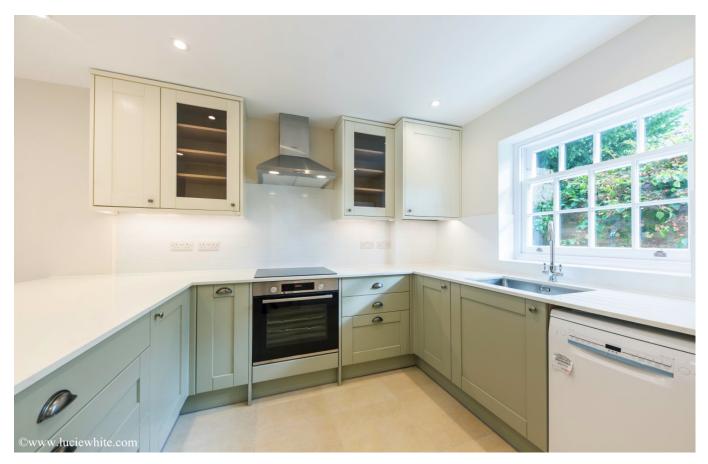

## £3,000 pcm + security deposit

Lancaster Place, Wimbledon Village,

SW19 5DP

A beautifully presented mews house in the heart of Wimbledon Village. The light and well proportioned reception room has wooden floors and bifold doors opening onto a private courtyard garden and the property has a well equipped kitchen in the Shaker style in cool sage with a contrasting white working surface and breakfast bar. There are three bedrooms on the first floor. two with built in wardrobes, and a modern bathroom with a shower over the bath. The property also has a downstairs cloakroom and the benefit of an allocated parking space.