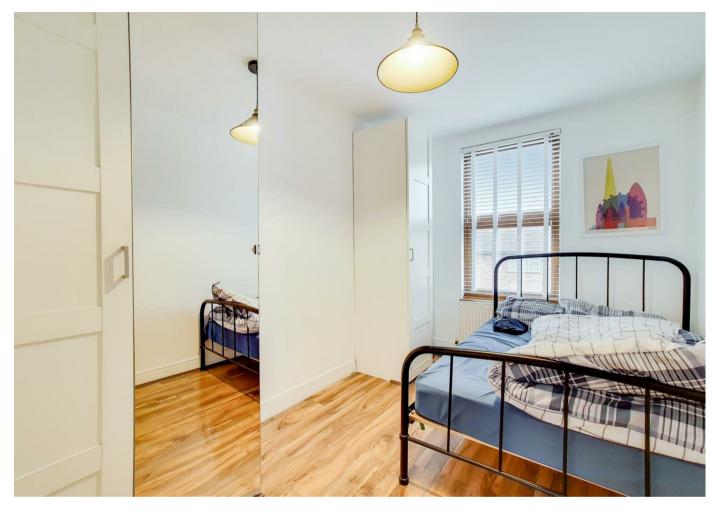

## **Bedroom 2**

Double glazed window to front aspect, wooden flooring, radiator, built in wardrobes, power points