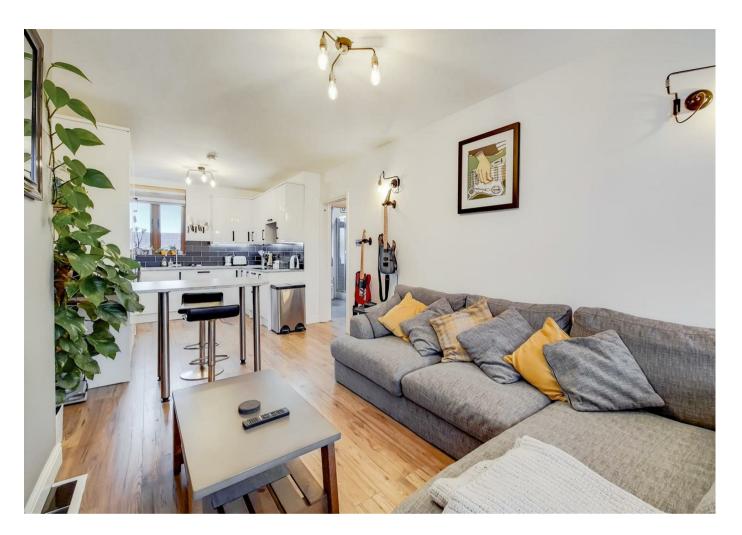

# Open plan living room/kitchen

Double glazed windows to front and rear aspects, wall lights, power points, range of wall and base units with roll top work surfaces over, electric oven and hob with extractor fan over, tiled splash backs, integrated dishwasher and fridge freezer, sink with mixer tap and drainer.

Lounge area.