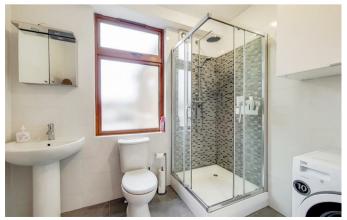

## **Bathroom**

Double glazed opaque window to rear aspect, heated towel rail, low flush w/c, pedistal hand basin, shower cubicle with electric shower, tiled walls, washing machine, extractor fan, spot lights.