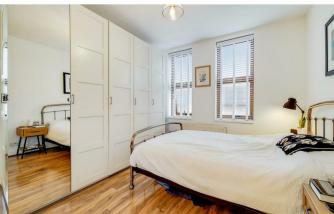

### **Bedroom 1**

Two double glazed windows to front aspect, radiator, wooden flooring, fitted wardrobes, power points