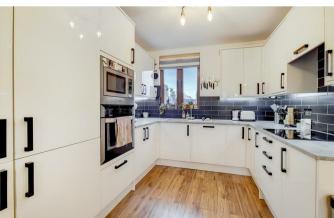

# Open plan living room/kitchen

Double glazed windows to front and rear aspects, wall lights, power points, range of wall and base units with roll top work surfaces over, electric oven and hob with extractor fan over, tiled splash backs, integrated dishwasher and fridge freezer, sink with mixer tap and drainer.