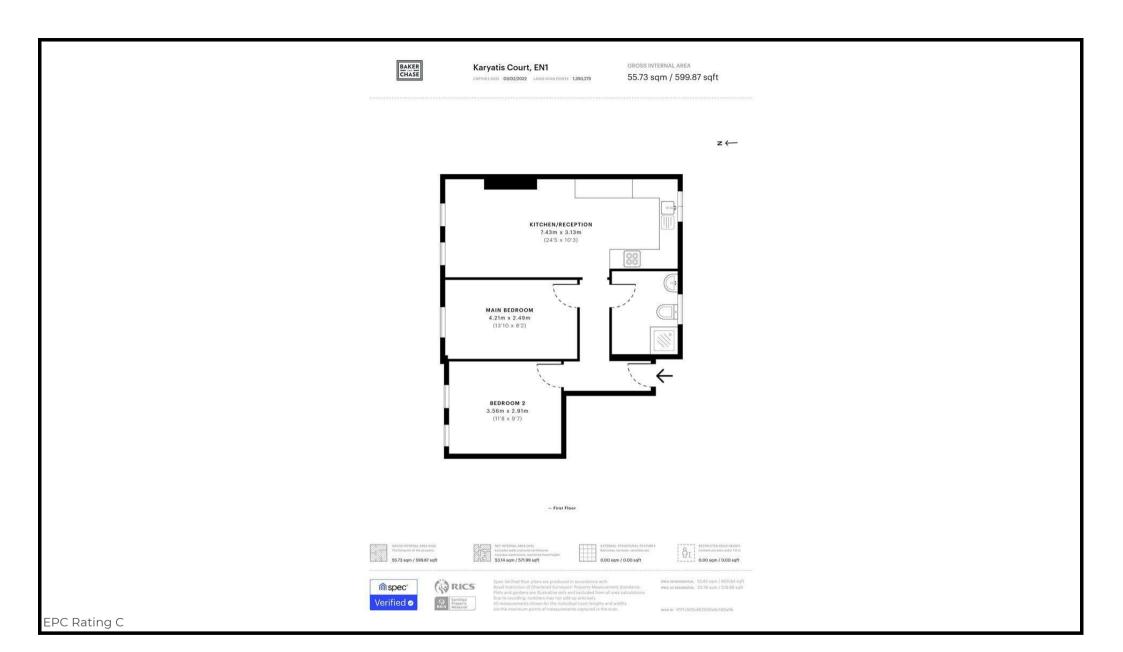

The property consists of two double bedrooms which both have built in storage space, a tiled bathroom with a walk in shower and a open plan lounge/kitchen which has white goods included.

Further benefits include a video entry system and an allocated, gated parking space. Gas central heating and double glazing.

### **Bedroom 1**

Two double glazed windows to front aspect, radiator, wooden flooring, fitted wardrobes, power points

## **Bedroom 2**

Double glazed window to front aspect, wooden flooring, radiator, built in wardrobes, power points