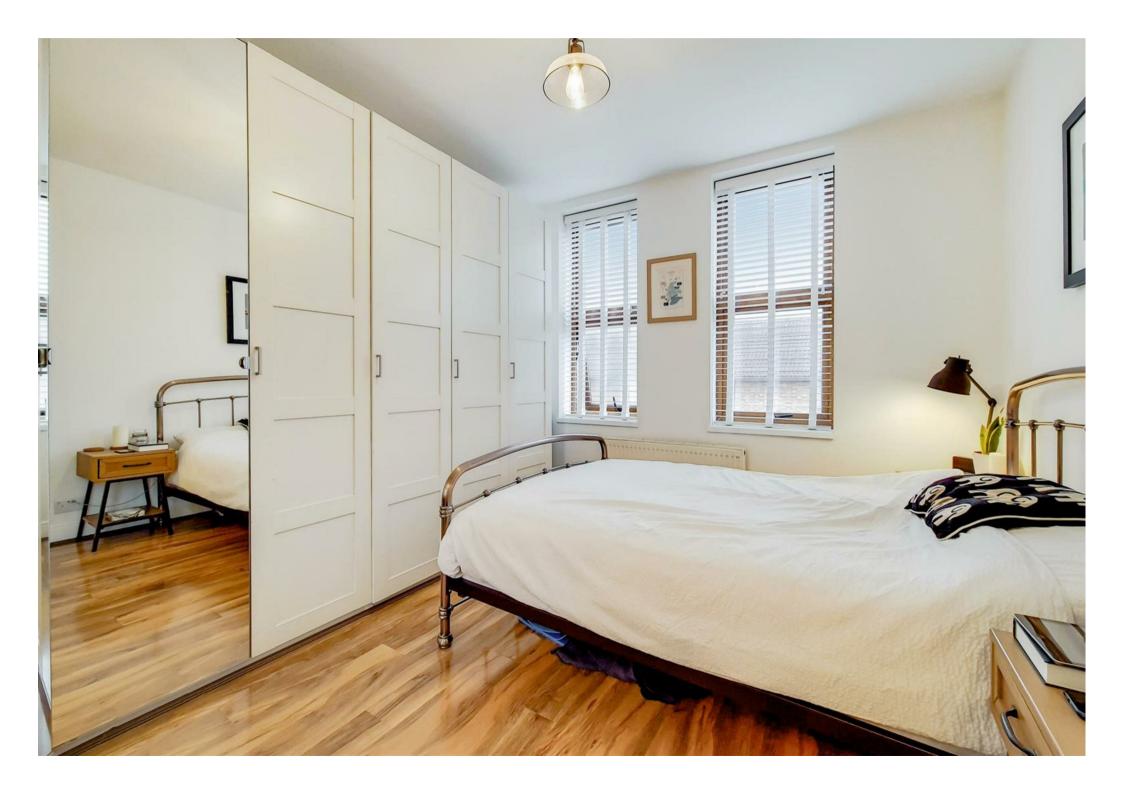

### **Bedroom 1**

Two double glazed windows to front aspect, radiator, wooden flooring, fitted wardrobes, power points