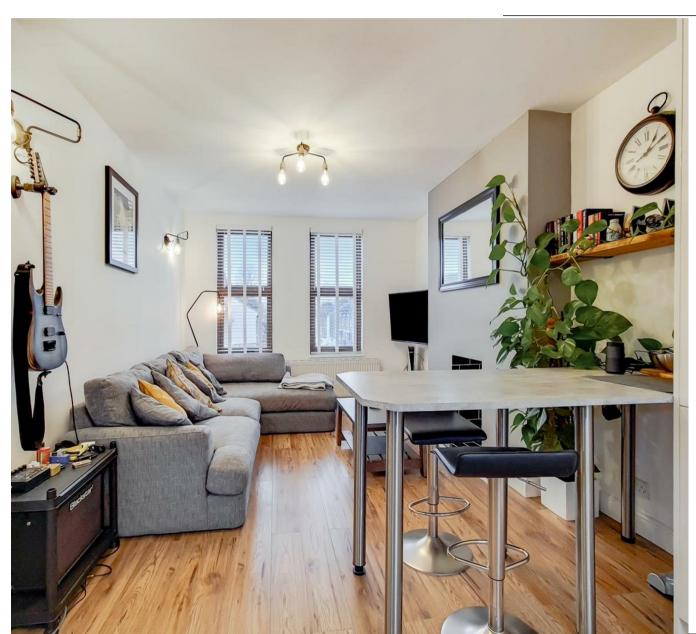

# Open plan living room/kitchen

Double glazed windows to front and rear aspects, wall lights, power points, range of wall and base units with roll top work surfaces over, electric oven and hob with extractor fan over, tiled splash backs, integrated dishwasher and fridge freezer, sink with mixer tap and drainer.

Lounge area.