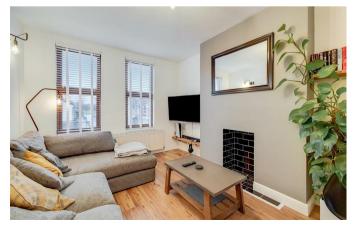

# Open plan living room/kitchen

Double glazed windows to front and rear aspects, wall lights, power points, range of wall and base units with roll top work surfaces over, electric oven and hob with extractor fan over, tiled splash backs, integrated dishwasher and fridge freezer, sink with mixer tap and drainer.

Lounge area.