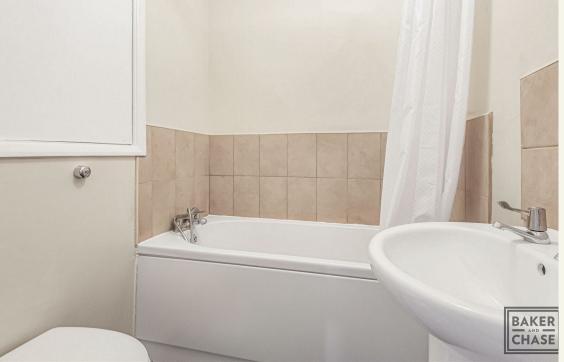

#### **Bathroom**

Laminate effect vinyl flooring, low flush wc, wall mounted wash hand basin, panel enclosed bath with a mixer tap, tiled splash back, extractor fan.