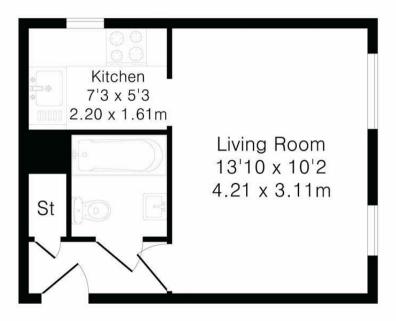

#### **Bathroom**

Laminate effect vinyl flooring, low flush wc, wall mounted wash hand basin, panel enclosed bath with a mixer tap, tiled splash back, extractor fan.

#### Studio room

Laminate effect vinyl flooring, entryphone system handset, single glazed wooden frame windows x 2 to side, brand new electric heater, archway to

#### Kitchen

Laminate effect vinyl flooring, range of wooden wall and base units, rolled top worktops, brand new fridge under counter, brand new Indesit washing machine, brand new Beko electric oven and hob freestanding, single drainer stainless steel sink unit with mixer tap, tiled splash backs, single glazed wooden framed window to rear

# Approximate Gross Internal Area 244 sq ft - 23 sq m

Although Pink Plan Itd ensures the highest level of accuracy, measurements of doors, windows and rooms are approximate and no responsibility is taken for error, omission or misstatement. These plans are for representation purposes only as defined by RICS code of measuring practise. No guarantee is given on total square footage of the property within this plan. The figure icon is for initial guidance only and should not be relied on as a basis of valuation.