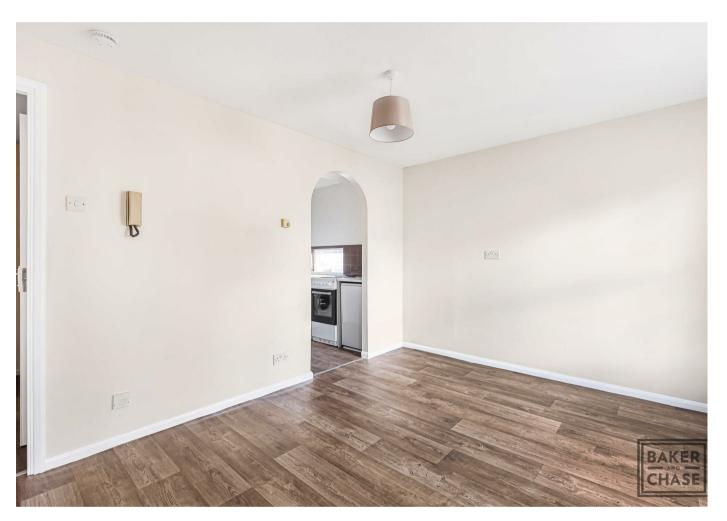

#### Studio room

Laminate effect vinyl flooring, entryphone system handset, single glazed wooden frame windows x 2 to side, brand new electric heater, archway to

#### Kitchen

Laminate effect vinyl flooring, range of wooden wall and base units, rolled top worktops, brand new fridge under counter, brand new Indesit washing machine, brand new Beko electric oven and hob freestanding, single drainer stainless steel sink unit with mixer tap, tiled splash backs, single glazed wooden framed window to rear