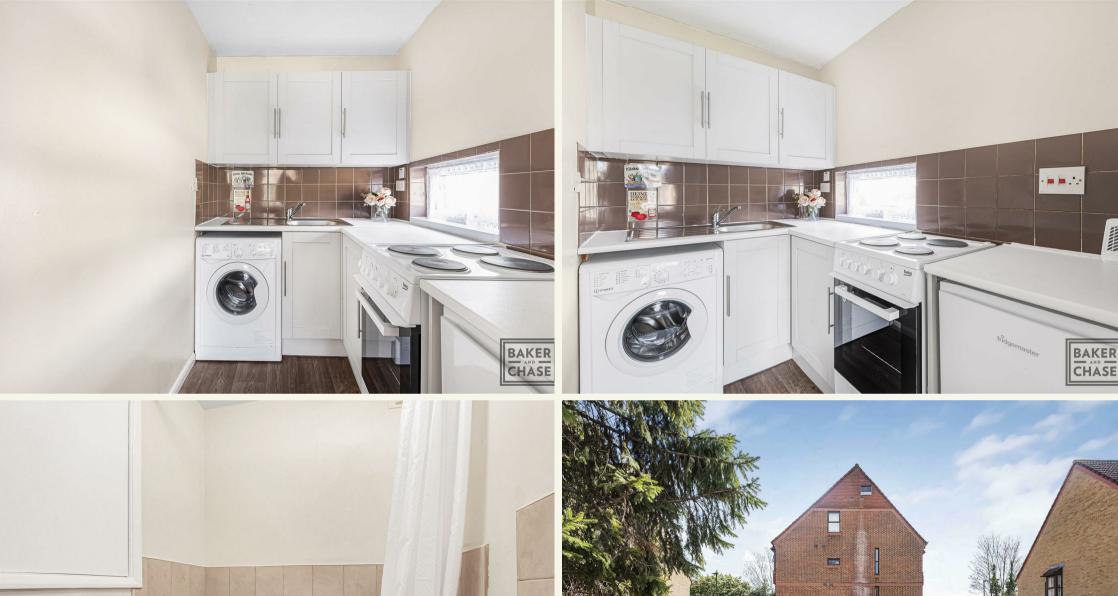

#### Kitchen

Laminate effect vinyl flooring, range of wooden wall and base units, rolled top worktops, brand new fridge under counter, brand new Indesit washing machine, brand new Beko electric oven and hob freestanding, single drainer stainless steel sink unit with mixer tap, tiled splash backs, single glazed wooden framed window to rear