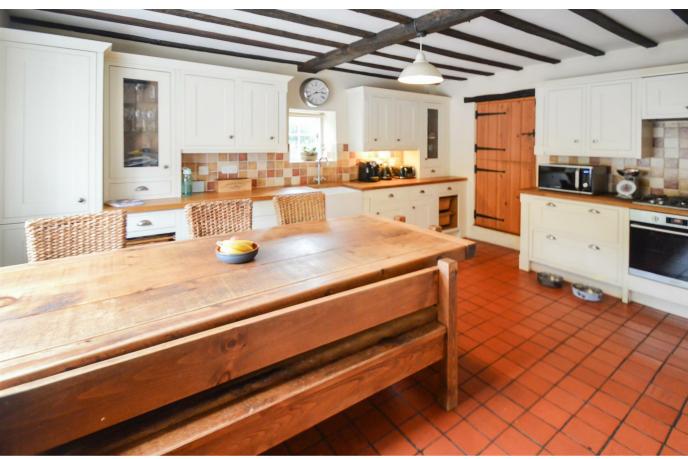

## Kitchen/Diner

15'8 x 14'11 (4.78m x 4.55m)

## **Utility Room**

8'6 x 7'9 (2.59m x 2.36m)