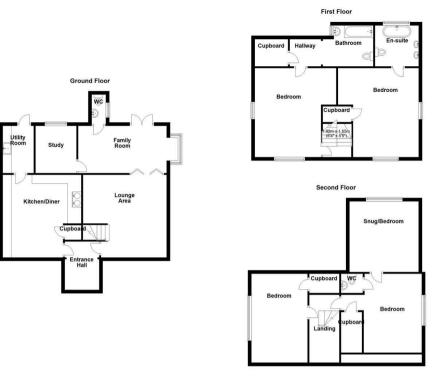

#### **Entrance Hall**

#### Lounge

15'8 x 12'6 (4.78m x 3.81m)

## Kitchen/Diner

15'8 x 14'11 (4.78m x 4.55m)

## **Utility Room**

8'6 x 7'9 (2.59m x 2.36m)

## Family Room

18'2 x 8'6 (5.54m x 2.59m)

## Study

8'6 x 7'9 (2.59m x 2.36m)

## Cloakroom/WC

5'7 x 2'8 (1.70m x 0.81m)

#### Bedroom

16'11 x 12'1 (5.16m x 3.68m)

## En Suite

9'0 x 8'4 (2.74m x 2.54m)

## Bedroom

16'11 x 12'7 (5.16m x 3.84m)

#### Bathroom

9'4 x 8'6 (2.84m x 2.59m)

#### Bedroom

16'9 x 10'8 (5.11m x 3.25m)

#### Bedroom

11'1 x 9'7 (3.38m x 2.92m)

#### WC

3'11 x 3'7 (1.19m x 1.09m)

## Bedroom/Snug

13'2 x 13'5 (4.01m x 4.09m)

Century Residential endeavour to maintain accurate depictions of properties in Virtual Tours, Floor Plans and descriptions, however, these are intended only as a guide and purchasers must satisfy themselves by personal inspection.