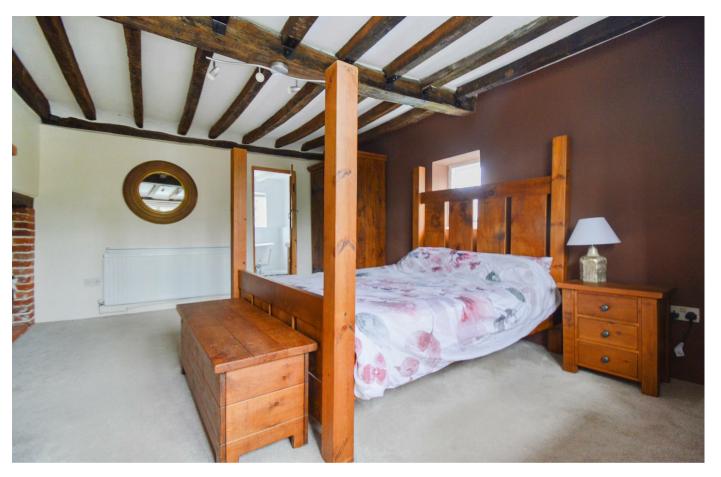

#### Bedroom

16'11 x 12'1 (5.16m x 3.68m)

## Bedroom

16'11 x 12'7 (5.16m x 3.84m)

#### Bedroom

16'9 x 10'8 (5.11m x 3.25m)