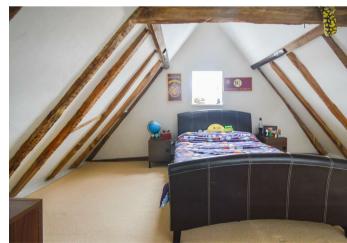

## Bedroom/Snug

13'2 x 13'5 (4.01m x 4.09m)

Century Residential endeavour to maintain accurate depictions of properties in Virtual Tours, Floor Plans and descriptions, however, these are intended only as a guide and purchasers must satisfy themselves by personal inspection.