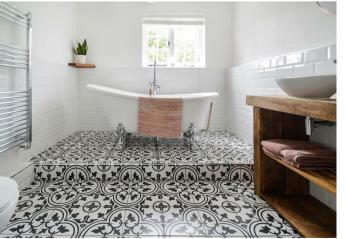

## En Suite

9'0 x 8'4 (2.74m x 2.54m)

#### Bathroom

9'4 x 8'6 (2.84m x 2.59m)