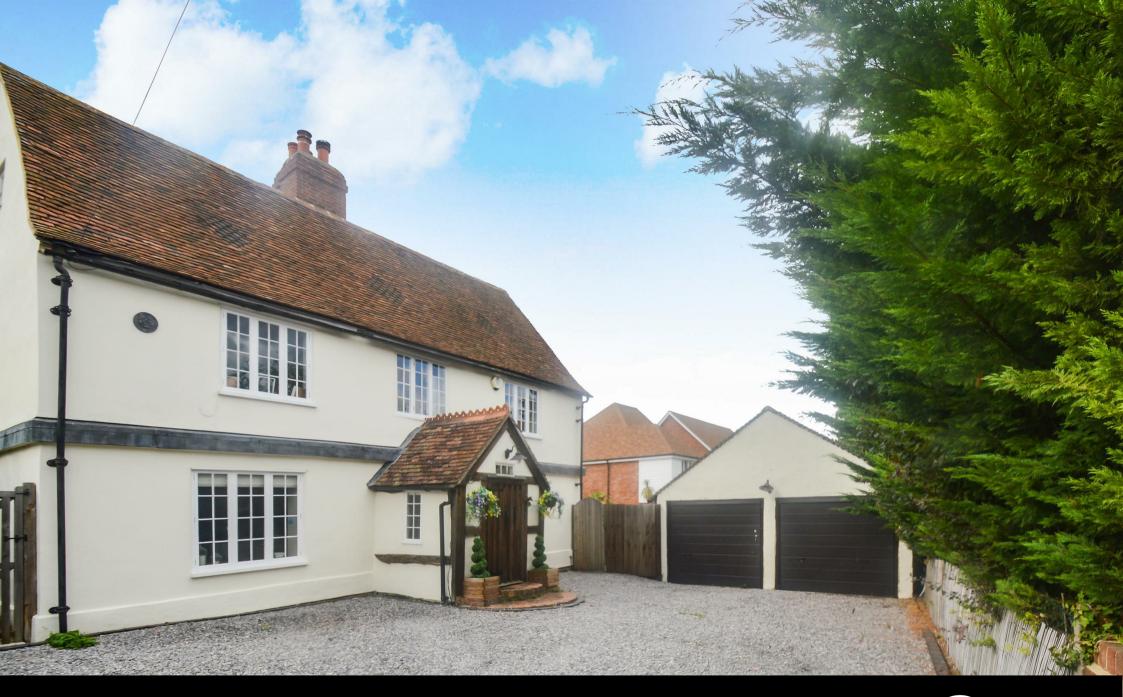

# **School Lane**

Sittingbourne | ME9 7LB

## School Lane Newington, Sittingbourne, ME9 71 R

Century Residential are delighted to offer for sale this Grade II listed family home that offers ample living accommodation, SWIMMING POOL, parking and double garage along with many other benefits. This character property offers spacious living accommodation throughout and benefits include, three reception rooms to the ground floor as well as a modern kitchen/diner, utility room and cloakroom WC to the ground floor. The first floor has two large double bedrooms with en suite bathrooms. The second floor has two further double bedrooms, cloakroom/WC and a snug/bedroom five. Externally the property offers off street parking for several cars as well as a double garage. To the rear there is a beautifully maintained rear garden with the swimming pool and gym. Please call us now to arrange your appointment to view.

- Four/Five Bedroom Detached
  Grade II Listed Family Home
- Full Of Character
- Spacious Living Accommodation Throughout
- Gardens With Pool And Outdoor Popular Village Location Gym
- Three Reception Rooms
- Call Now To View