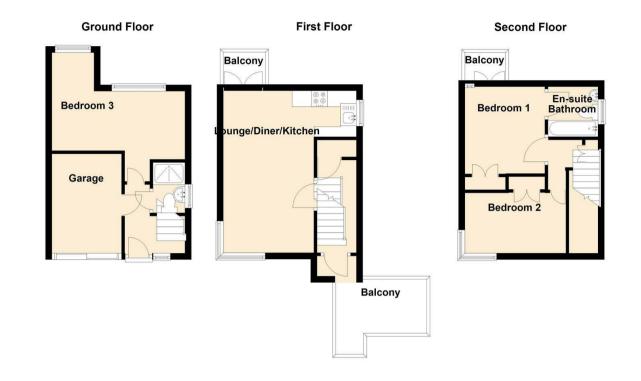

- SPACIOUS THREE BEDROOM HOME IN KINGSHILL
- EPC RATING C
- COUNCIL TAX BAND E
- INTERGRAL GARAGE
- THREE BALCONIES
- NUSERY AND PRIMARY SCHOOL LOCALLY
- HOLDING DEPOSIT £415.00
- SECURITY DEPOSIT £2076.00
- AVAILABLE NOW
- PROPERTIES RARELY AVAILABLE TO LET IN THIS AREA