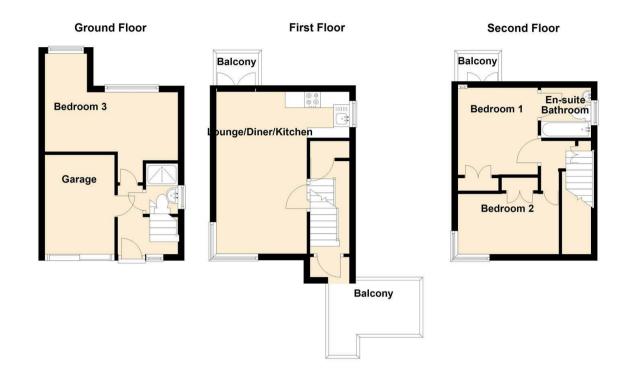

- SPACIOUS THREE BEDROOM HOME IN KINGSHILL
- EPC RATING C
- COUNCIL TAX BAND E
- INTERGRAL GARAGE
- THREE BALCONIES
- NUSERY AND PRIMARY SCHOOL LOCALLY
- HOLDING DEPOSIT £450.00
- SECURITY DEPOSIT £2250.00
- AVAILABLE NOW
- PROPERTIES RARELY AVAILABLE TO LET IN THIS AREA