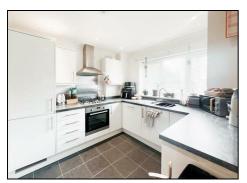

Step inside to a bright and welcoming entrance hallway, a handy downstairs cloakroom, a sleek and modern kitchen, and a generous lounge—perfect for relaxing or entertaining—leading out to a private rear garden where you can soak up the open countryside surroundings.