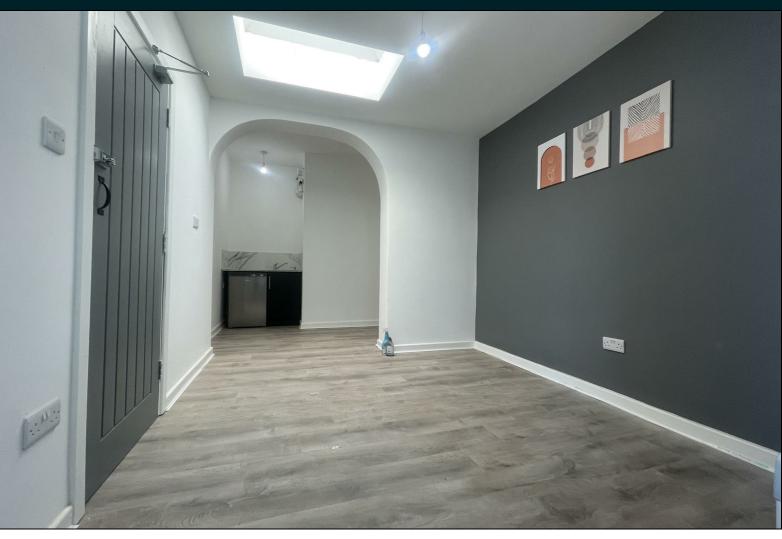

The studios are offered fully furnished and benefit from an open-plan layout combining the bedroom, living area, and kitchenette, some have an additional room to separate the living and sleeping areas, along with a private en-suite shower room. Residents also have access to a communal, fully equipped kitchen, utility room, and a shared rear garden.