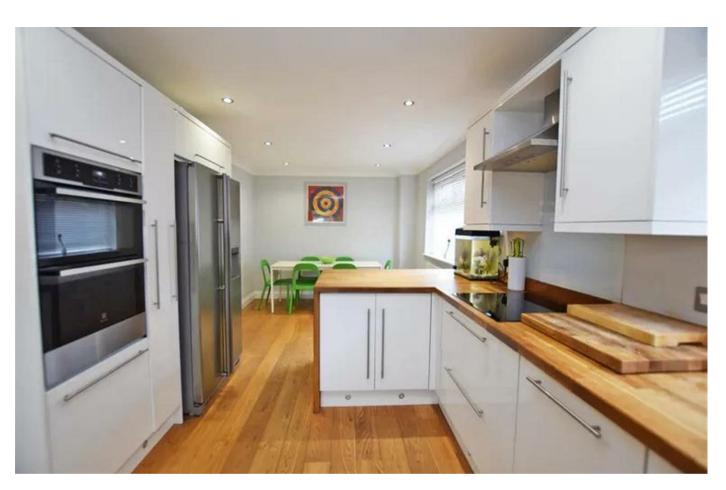

day family life and entertaining, along with a bright and welcoming lounge featuring French doors that open onto the rear garden. Additional ground floor benefits include a separate utility room and a convenient cloakroom/WC.

The first floor hosts four well-proportioned bedrooms, including a spacious principal bedroom with en suite shower room, in addition to a contemporary family bathroom.

Externally, the property features a private driveway and integral garage to the front, providing ample off-road parking, while to the rear, a substantial 100ft garden offers an excellent outdoor space for relaxation or recreation.

A superb family home in a desirable location, offering generous living space, modern convenience, and excellent potential. Early viewing is highly recommended

£625,000









#### **Entrance Hall**

### Kitchen/Diner

23'11 x 9'8 (7.29m x 2.95m)

# Lounge

18'0 x 13'8 (5.49m x 4.17m)

## **Utility Room**

6'5 x 4'3 (1.96m x 1.30m)

## Cloakroom/WC

#### Bedroom

15'5 x 9'10 (4.70m x 3.00m)

#### En Suite Shower Room

6'10 x 5'9 (2.08m x 1.75m)

#### Bedroom

12'8 x 8'1 (3.86m x 2.46m)

#### Bedroom

13'8 x 8'10 (4.17m x 2.69m)

#### Bedroom

9'11 x 9'5 (3.02m x 2.87m)

#### Family Bathroom

7'8 x 6'0 (2.34m x 1.83m)















18 - 20 High Street Gillingham Kent ME7 1BB

01634 570057

www.crrealestate.co.uk twitter.com/CRRealEstateUK facebook.com/CRRealEstateUK













CR Real Estate endeavour to maintain accurate depictions of properties in Virtual Tours, Floor Plans and descriptions, however, these are intended only as a guide and purchasers mu