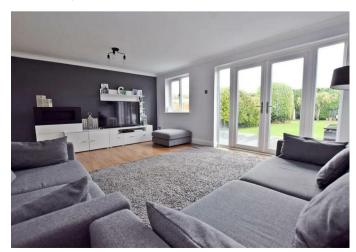

ryday family life and entertaining, along with a bright and welcoming lounge featuring French doors that open onto the rear garden. Additional ground floor benefits include a separate utility room and a convenient cloakroom/WC.

The first floor hosts four well-proportioned bedrooms, including a spacious principal bedroom with en suite shower room, in addition to a contemporary family bathroom.

Externally, the property features a private driveway and integral garage to the front, providing ample off-road parking, while to the rear, a substantial 100ft garden offers an excellent outdoor space for relaxation or recreation.

A superb family home in a desirable location, offering generous living space, modern convenience, and excellent potential. Early viewing is highly recommended

£625,000









#### **Entrance Hall**

### Kitchen/Diner

23'11 x 9'8 (7.29m x 2.95m)

# Lounge

18'0 x 13'8 (5.49m x 4.17m)

## **Utility Room**

6'5 x 4'3 (1.96m x 1.30m)

## Cloakroom/WC

#### Bedroom

15'5 x 9'10 (4.70m x 3.00m)

#### En Suite Shower Room

6'10 x 5'9 (2.08m x 1.75m)

#### Bedroom

12'8 x 8'1 (3.86m x 2.46m)

#### Bedroom

13'8 x 8'10 (4.17m x 2.69m)

#### Bedroom

9'11 x 9'5 (3.02m x 2.87m)

#### Family Bathroom

7'8 x 6'0 (2.34m x 1.83m)















18 - 20 High Street Gillingham Kent ME7 1BB

01634 570057

www.crrealestate.co.uk twitter.com/CRRealEstateUK facebook.com/CRRealEstateUK













CR Real Estate endeavour to maintain accurate depictions of properties in Virtual Tours, Floor Plans and descriptions, however, these are intended only as a guide and purchasers