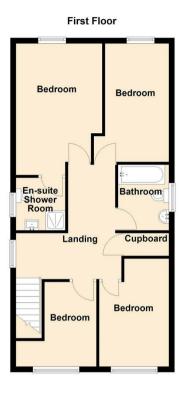

The first floor hosts four well-proportioned bedrooms, including a spacious principal bedroom with en suite shower room, in addition to a contemporary family bathroom.

Externally, the property features a private driveway and integral garage to the front, providing ample off-road parking, while to the rear, a substantial 100ft garden offers an excellent outdoor space for relaxation or recreation.

#### Bedroom

15'5 x 9'10 (4.70m x 3.00m)

#### En Suite Shower Room

6'10 x 5'9 (2.08m x 1.75m)

#### Bedroom

12'8 x 8'1 (3.86m x 2.46m)

#### Bedroom

13'8 x 8'10 (4.17m x 2.69m)

#### Bedroom

9'11 x 9'5 (3.02m x 2.87m)

#### Family Bathroom

7'8 x 6'0 (2.34m x 1.83m)

18 - 20 High Street Gillingham Kent ME7 1BB

01634 570057

www.crrealestate.co.uk twitter.com/CRRealEstateUK facebook.com/CRRealEstateUK

CR Real Estate endeavour to maintain accurate depictions of properties in Virtual Tours, Floor Plans and descriptions, however, these are intended only as a guide and purchasers must satisfy themselves by personal inspection.