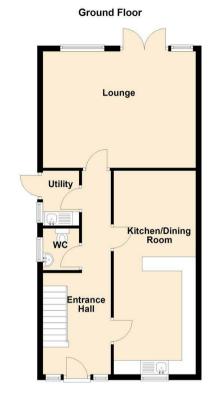

The ground floor comprises a generously sized kitchen/dining area, perfect for both everyday family life and entertaining, along with a bright and welcoming lounge featuring French doors that open onto the rear garden. Additional ground floor benefits include a separate utility room and a convenient cloakroom/WC.

#### **Entrance Hall**

### Kitchen/Diner

23'11 x 9'8 (7.29m x 2.95m)

# Lounge

18'0 x 13'8 (5.49m x 4.17m)

## **Utility Room**

6'5 x 4'3 (1.96m x 1.30m)

## Cloakroom/WC