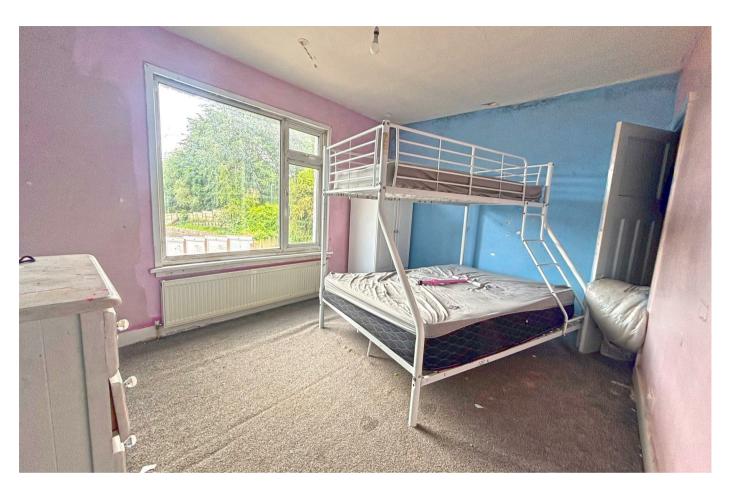

The ground floor features a spacious lounge, separate dining room, and a kitchen to the rear. Upstairs, you'll find two double bedrooms and a separate family bathroom. Outside, the property benefits from gardens to both the front and rear, ideal for outdoor relaxation or further landscaping.

## **Entrance Porch**

Lounge

14'4 x 13'9 (4.37m x 4.19m)

Dining Room

14'4 x 9'11 (4.37m x 3.02m)

Kitchen

8'10 x 6'1 (2.69m x 1.85m)

Bedroom

14'4 x 9'11 (4.37m x 3.02m)

Bedroom

10'0 x 8'8 (3.05m x 2.64m)

Bathroom

6'8 x 5'5 (2.03m x 1.65m)

**Ground Floor** 

18 - 20 High Street Gillingham Kent ME7 1BB

01634 570057