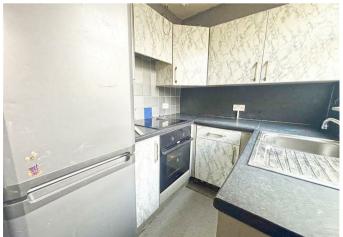

The ground floor features a spacious lounge, separate dining room, and a kitchen to the rear. Upstairs, you'll find two double bedrooms and a separate family bathroom. Outside, the property benefits from gardens to both the front and rear, ideal for outdoor relaxation or further landscaping.

## **Entrance Porch**

Lounge

14'4 x 13'9 (4.37m x 4.19m)

Dining Room

14'4 x 9'11 (4.37m x 3.02m)

Kitchen

8'10 x 6'1 (2.69m x 1.85m)

Bedroom