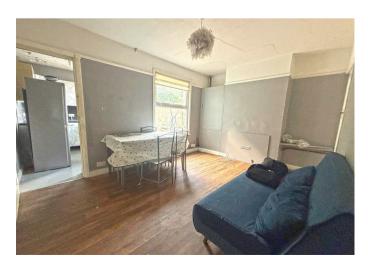

The ground floor features a spacious lounge, separate dining room, and a kitchen to the rear. Upstairs, you'll find two double bedrooms and a separate family bathroom. Outside, the property benefits from gardens to both the front and rear, ideal for outdoor relaxation or further landscaping.

## **Entrance Porch**

Lounge

14'4 x 13'9 (4.37m x 4.19m)

Dining Room

14'4 x 9'11 (4.37m x 3.02m)

Kitchen

8'10 x 6'1 (2.69m x 1.85m)

Bedroom