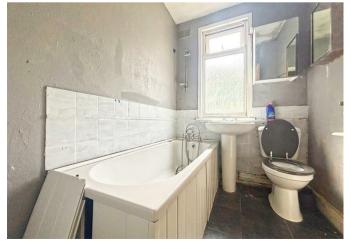

The ground floor features a spacious lounge, separate dining room, and a kitchen to the rear. Upstairs, you'll find two double bedrooms and a separate family bathroom. Outside, the property benefits from gardens to both the front and rear, ideal for outdoor relaxation or further landscaping.

14'4 x 9'11 (4.37m x 3.02m)

Bedroom

10'0 x 8'8 (3.05m x 2.64m)

Bathroom

6'8 x 5'5 (2.03m x 1.65m)

**Ground Floor** 

18 - 20 High Street Gillingham Kent ME7 1BB

01634 570057