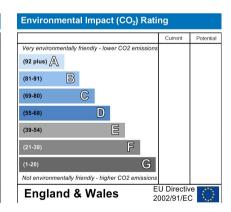

www.crrealestate.co.uk twitter.com/CRRealEstateUK facebook.com/CRRealEstateUK

Energy Efficiency Rating Current Very energy efficient - lower running costs (92 plus) A 84 (69-80) 59 (39-54) Not energy efficient - higher running costs **England & Wales** 