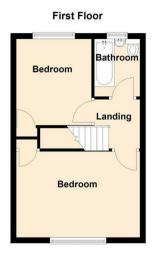

The ground floor features a spacious lounge, separate dining room, and a kitchen to the rear. Upstairs, you'll find two double bedrooms and a separate family bathroom. Outside, the property benefits from gardens to both the front and rear, ideal for outdoor relaxation or further landscaping.

14'4 x 9'11 (4.37m x 3.02m)

Bedroom

10'0 x 8'8 (3.05m x 2.64m)

Bathroom

6'8 x 5'5 (2.03m x 1.65m)

**Ground Floor** 

18 - 20 High Street Gillingham Kent ME7 1BB

01634 570057