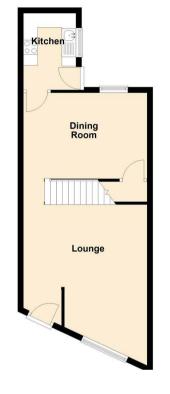

The ground floor features a spacious lounge, separate dining room, and a kitchen to the rear. Upstairs, you'll find two double bedrooms and a separate family bathroom. Outside, the property benefits from gardens to both the front and rear, ideal for outdoor relaxation or further landscaping.

## **Entrance Porch**

Lounge

14'4 x 13'9 (4.37m x 4.19m)

Dining Room

14'4 x 9'11 (4.37m x 3.02m)

Kitchen

8'10 x 6'1 (2.69m x 1.85m)

Bedroom