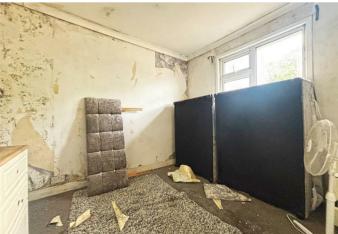

The ground floor features a spacious lounge, separate dining room, and a kitchen to the rear. Upstairs, you'll find two double bedrooms and a separate family bathroom. Outside, the property benefits from gardens to both the front and rear, ideal for outdoor relaxation or further landscaping.

## **Entrance Porch**

Lounge

14'4 x 13'9 (4.37m x 4.19m)

Dining Room

14'4 x 9'11 (4.37m x 3.02m)

Kitchen

8'10 x 6'1 (2.69m x 1.85m)

Bedroom

14'4 x 9'11 (4.37m x 3.02m)

Bedroom

10'0 x 8'8 (3.05m x 2.64m)

Bathroom

6'8 x 5'5 (2.03m x 1.65m)

**Ground Floor** 

18 - 20 High Street Gillingham Kent ME7 1BB

01634 570057