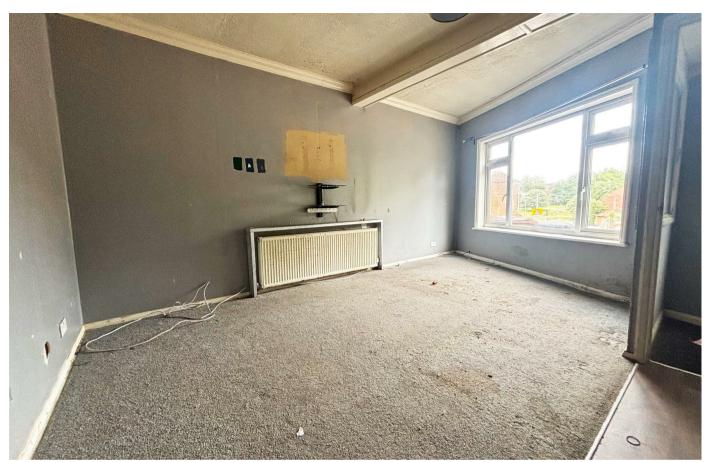

The ground floor features a spacious lounge, separate dining room, and a kitchen to the rear. Upstairs, you'll find two double bedrooms and a separate family bathroom. Outside, the property benefits from gardens to both the front and rear, ideal for outdoor relaxation or further landscaping.

## **Entrance Porch**

Lounge

14'4 x 13'9 (4.37m x 4.19m)

Dining Room

14'4 x 9'11 (4.37m x 3.02m)

Kitchen

8'10 x 6'1 (2.69m x 1.85m)

Bedroom

14'4 x 9'11 (4.37m x 3.02m)

Bedroom

10'0 x 8'8 (3.05m x 2.64m)

Bathroom

6'8 x 5'5 (2.03m x 1.65m)

**Ground Floor** 

18 - 20 High Street Gillingham Kent ME7 1BB

01634 570057