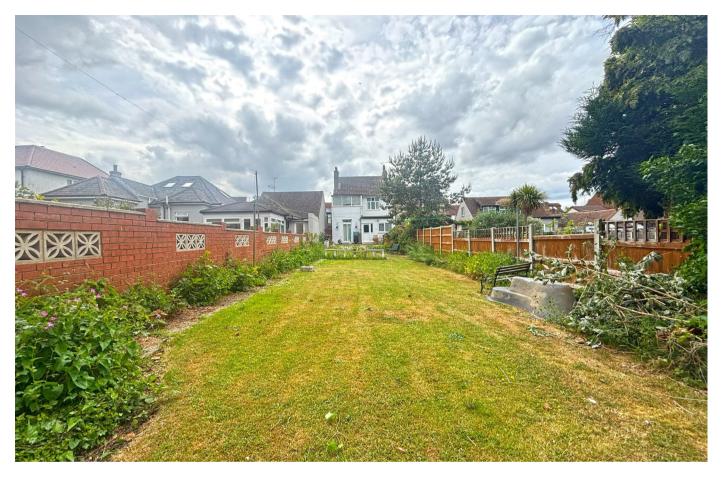

The generous rear garden includes a large patio, lawn, and a substantial shed/workshop. Additional benefits include off-road parking with a double dropped curb, side access, and a downstairs bathroom.