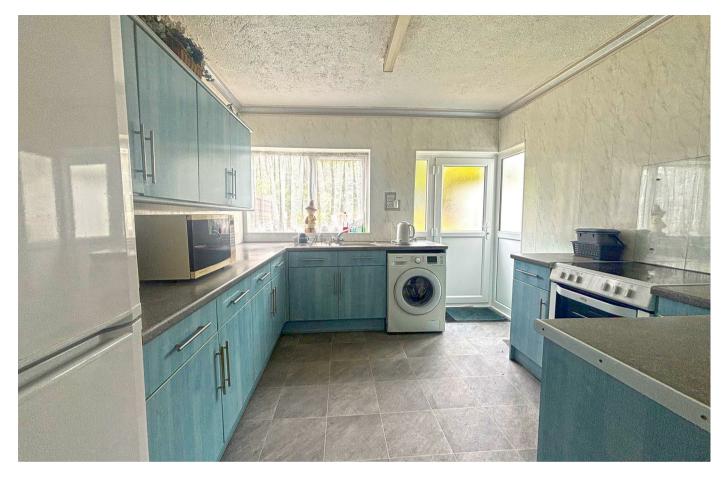

## Entrance Porch

Entrance Hall

Lounge 13'11 x 12'11 (4.24m x 3.94m)

Dining Room 10'9 x 9'11 (3.28m x 3.02m)

Kitchen 10'7 x 10'4 (3.23m x 3.15m)

Family Bathroom 5'9 x 5'8 (1.75m x 1.73m)

Garden Room 12'5 x 9'2 (3.78m x 2.79m)