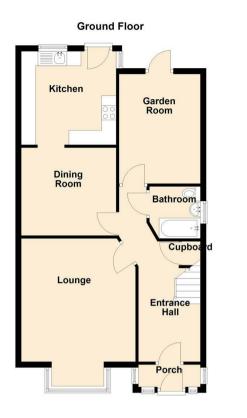

## Entrance Porch

Entrance Hall

Lounge 13'11 x 12'11 (4.24m x 3.94m)

Dining Room 10'9 x 9'11 (3.28m x 3.02m)

Kitchen 10'7 x 10'4 (3.23m x 3.15m)

Family Bathroom 5'9 x 5'8 (1.75m x 1.73m)

Garden Room 12'5 x 9'2 (3.78m x 2.79m)