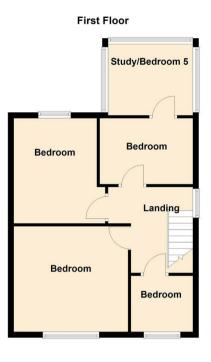

Bedroom 12'11 x 11'11 (3.94m x 3.63m)

Bedroom 11'11 x 9'5 (3.63m x 2.87m)

Bedroom 10'7 x 7'4 (3.23m x 2.24m)

Bedroom/Study 9'5 x 8'6 (2.87m x 2.59m)

Bedroom 6'11 x 6'4 (2.11m x 1.93m)

18 - 20 High Street Gillingham Kent ME7 1BB 01634 570057