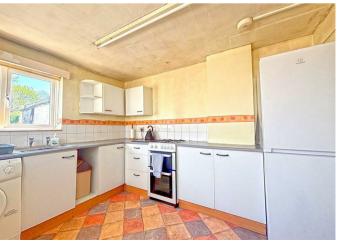

The ground floor features a welcoming lounge, a separate dining room, and a goodsized kitchen, offering plenty of potential to modernise or reconfigure. A useful cellar adds valuable storage or conversion possibilities.

#### Kitchen

10'9 x 8'4 (3.28m x 2.54m)