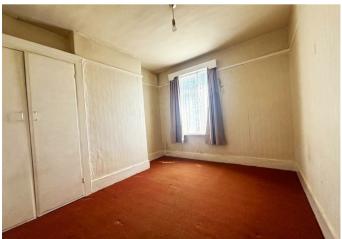

#### Bedroom

14'10 x 12'0 (4.52m x 3.66m)

#### Bedroom

11'0 x 9'7 (3.35m x 2.92m)