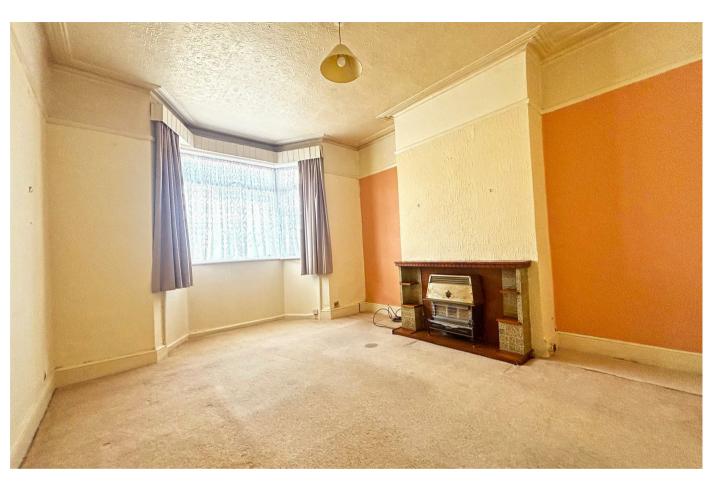

The ground floor features a welcoming lounge, a separate dining room, and a goodsized kitchen, offering plenty of potential to modernise or reconfigure. A useful cellar adds valuable storage or conversion possibilities.

### Lounge

12'0 x 11'6 (3.66m x 3.51m)