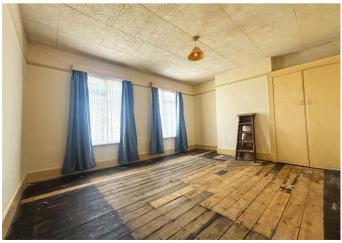

#### Bedroom

14'10 x 12'0 (4.52m x 3.66m)

#### Bedroom

11'0 x 9'7 (3.35m x 2.92m)