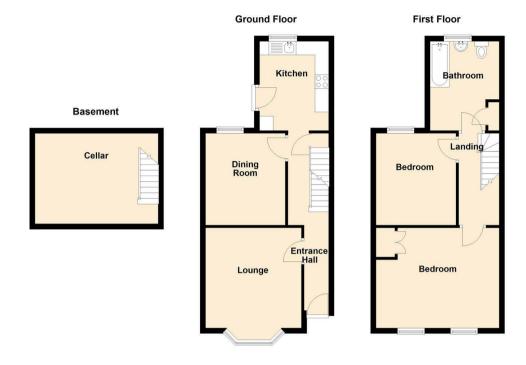

The ground floor features a welcoming lounge, a separate dining room, and a goodsized kitchen, offering plenty of potential to modernise or reconfigure. A useful cellar adds valuable storage or conversion possibilities.

Upstairs, you'll find two generous double bedrooms and a separate family bathroom, providing comfortable living space for couples, small families, or sharers.

Outside, the property benefits from a front garden and a substantial rear garden—ideal for keen gardeners, outdoor entertaining, or future extension (subject to planning).

#### **Entrance Hall**

### Lounge

12'0 x 11'6 (3.66m x 3.51m)

## Dining Room

11'0 x 9'7 (3.35m x 2.92m)

#### Kitchen

10'9 x 8'4 (3.28m x 2.54m)

#### Cellar

15'0 x 10'10 (4.57m x 3.30m)

#### Bedroom

14'10 x 12'0 (4.52m x 3.66m)

#### Bedroom

11'0 x 9'7 (3.35m x 2.92m)

#### Bathroom

10'9 x 8'5 (3.28m x 2.57m)

18 - 20 High Street Gillingham Kent ME7 1BB

01634 570057

www.crrealestate.co.uk twitter.com/CRRealEstateUK facebook.com/CRRealEstateUK

CR Real Estate endeavour to maintain accurate depictions of properties in Virtual Tours, Floor Plans and descriptions, however, these are intended only as a guide and purchasers must satisfy themselves by personal inspection.