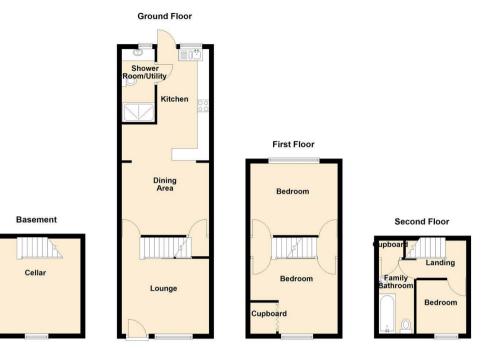

The ground floor features a comfortable lounge, separate dining room, kitchen, and a convenient shower room. On the first floor, you'll find two well-sized double bedrooms, while the top floor offers a third bedroom along with a family bathroom—perfect for use as a home office, guest room, or additional living space.

#### Lounge

13'4 x 12'1 (4.06m x 3.68m)

## Dining Room

12'2 x 10'0 (3.71m x 3.05m)

#### Kitchen

15'5 x 6'6 (4.70m x 1.98m)

### Shower/Utility Room

9'11 x 4'0 (3.02m x 1.22m)

#### Cellar

13'5 x 12'3 (4.09m x 3.73m)

#### Bedroom

12'2 x 10'7 (3.71m x 3.23m)

#### Bedroom

12'2 x 9'11 (3.71m x 3.02m)

#### Bedroom

7'5 x 6'10 (2.26m x 2.08m)

#### Bathroom

10'3 x 4'10 (3.12m x 1.47m)

18 - 20 High Street Gillingham Kent ME7 1BB

01634 570057

www.crrealestate.co.uk twitter.com/CRRealEstateUK facebook.com/CRRealEstateUK

CR Real Estate endeavour to maintain accurate depictions of properties in Virtual Tours, Floor Plans and descriptions, however, these are intended only as a guide and purchasers must satisfy themselves by personal inspection.