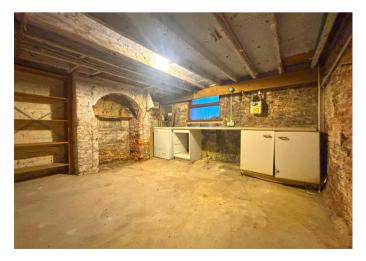

flexible living space, ideal for families or those looking to put their own stamp on a property.

The ground floor features a comfortable lounge, separate dining room, kitchen, and a convenient shower room. On the first floor, you'll find two well-sized double bedrooms, while the top floor offers a third bedroom along with a family bathroom—perfect for use as a home office, guest room, or additional living space.

Outside, the enclosed rear garden provides a private retreat with elevated views toward the River Medway—adding a scenic touch without compromising privacy. While the property would benefit from some updating, it presents a fantastic opportunity to create a personalized home in a well-connected location.

Offered with no onward chain, this home is ready for its next chapter.











#### Lounge

13'4 x 12'1 (4.06m x 3.68m)

## Dining Room

12'2 x 10'0 (3.71m x 3.05m)

#### Kitchen

15'5 x 6'6 (4.70m x 1.98m)

### Shower/Utility Room

9'11 x 4'0 (3.02m x 1.22m)

#### Cellar

13'5 x 12'3 (4.09m x 3.73m)

#### Bedroom

12'2 x 10'7 (3.71m x 3.23m)

#### Bedroom

12'2 x 9'11 (3.71m x 3.02m)

#### Bedroom

7'5 x 6'10 (2.26m x 2.08m)

#### Bathroom

10'3 x 4'10 (3.12m x 1.47m)













18 - 20 High Street Gillingham Kent ME7 1BB

01634 570057

www.crrealestate.co.uk twitter.com/CRRealEstateUK facebook.com/CRRealEstateUK











CR Real Estate endeavour to maintain accurate depictions of properties in Virtual Tours, Floor Plans and descriptions, however, these are intended only as a guide and purchasers must satisfy themselves by personal inspection.