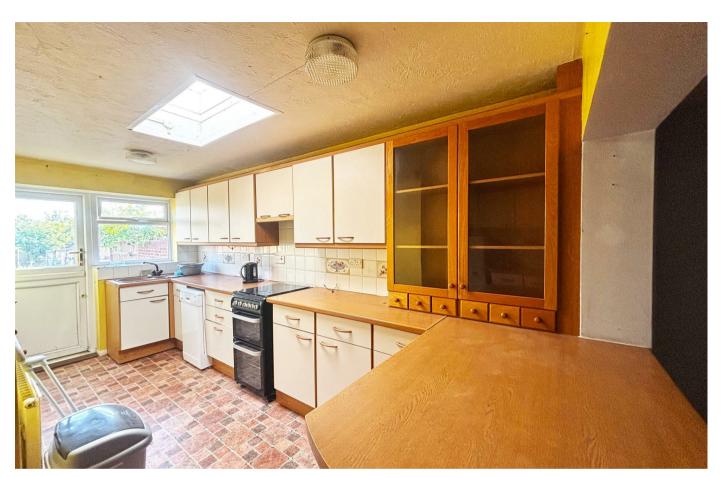

lexible living space, ideal for families or those looking to put their own stamp on a property.

The ground floor features a comfortable lounge, separate dining room, kitchen, and a convenient shower room. On the first floor, you'll find two well-sized double bedrooms, while the top floor offers a third bedroom along with a family bathroom—perfect for use as a home office, guest room, or additional living space.

Outside, the enclosed rear garden provides a private retreat with elevated views toward the River Medway—adding a scenic touch without compromising privacy. While the property would benefit from some updating, it presents a fantastic opportunity to create a personalized home in a well-connected location.

Offered with no onward chain, this home is ready for its next chapter.











#### Lounge

13'4 x 12'1 (4.06m x 3.68m)

## Dining Room

12'2 x 10'0 (3.71m x 3.05m)

#### Kitchen

15'5 x 6'6 (4.70m x 1.98m)

### Shower/Utility Room

9'11 x 4'0 (3.02m x 1.22m)

#### Cellar

13'5 x 12'3 (4.09m x 3.73m)

#### Bedroom

12'2 x 10'7 (3.71m x 3.23m)

#### Bedroom

12'2 x 9'11 (3.71m x 3.02m)

#### Bedroom

7'5 x 6'10 (2.26m x 2.08m)

#### Bathroom

10'3 x 4'10 (3.12m x 1.47m)













18 - 20 High Street Gillingham Kent ME7 1BB

01634 570057

www.crrealestate.co.uk twitter.com/CRRealEstateUK facebook.com/CRRealEstateUK











CR Real Estate endeavour to maintain accurate depictions of properties in Virtual Tours, Floor Plans and descriptions, however, these are intended only as a guide and purchasers must satisfy themselves by personal inspection.