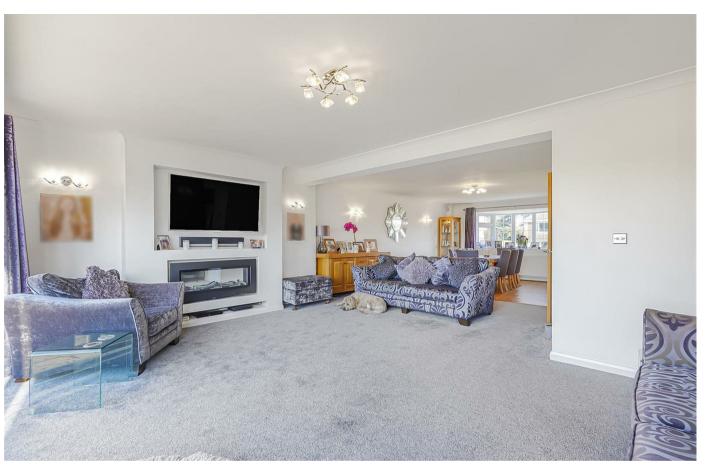

# Lounge

18'11 x 12'1 (5.77m x 3.68m)

# Dining Room

21'2 x 13'10 (6.45m x 4.22m)