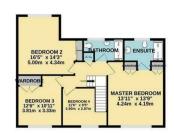

#### Bedroom

13'11 x 13'9 (4.24m x 4.19m)

#### En Suite

#### Bedroom

16'5 x 14'3 (5.00m x 4.34m)

#### Bedroom

12'6 x 10'11 (3.81m x 3.33m)

## Bathroom

18 - 20 High Street Gillingham Kent ME7 1BB

01634 570057

www.crrealestate.co.uk twitter.com/CRRealEstateUK facebook.com/CRRealEstateUK

GROUND FLOOR 1684 sq.ft. (156.5 sq.m.) approx

1ST FLOOR 818 sq.ft. (75.9 sq.m.) approx