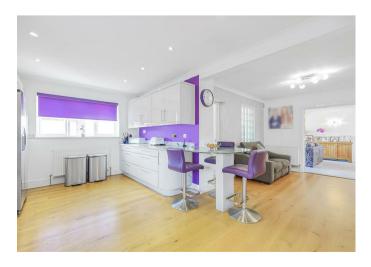

Enjoy uninterrupted views across rolling fields and orchards, offering a daily reminder of the beauty of village life. At the heart of the home lies an impressive open-plan kitchen/dining area, ideal for family living and entertaining, complemented by a separate utility room and cloakroom for added convenience.

#### Kitchen/Breakfast Room

22'7 x 17'2 (6.88m x 5.23m)