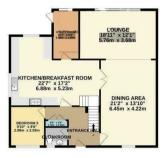

#### **Entrance Hall**

# Lounge

18'11 x 12'1 (5.77m x 3.68m)

# Dining Room

21'2 x 13'10 (6.45m x 4.22m)

#### Kitchen/Breakfast Room

22'7 x 17'2 (6.88m x 5.23m)