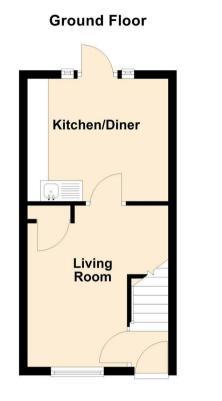

The ground floor features a bright and welcoming living room, along with a separate kitchen/diner that offers plenty of space for cooking and dining. Upstairs, there is a good-sized main bedroom, a second single bedroom, and a family bathroom.

## Entrance Hall

Living Room 12'8 x 11'1 (3.86m x 3.38m)

Kitchen/Diner 11'1 x 9'8 (3.38m x 2.95m)

Bedroom 11'1 x 5'7 (3.38m x 1.70m)

Bedroom 11'1 x 9'8 (3.38m x 2.95m)

Bathroom 8'9 x 4'8 (2.67m x 1.42m)

www.crrealestate.co.uk twitter.com/CRRealEstateUK facebook.com/CRRealEstateUK