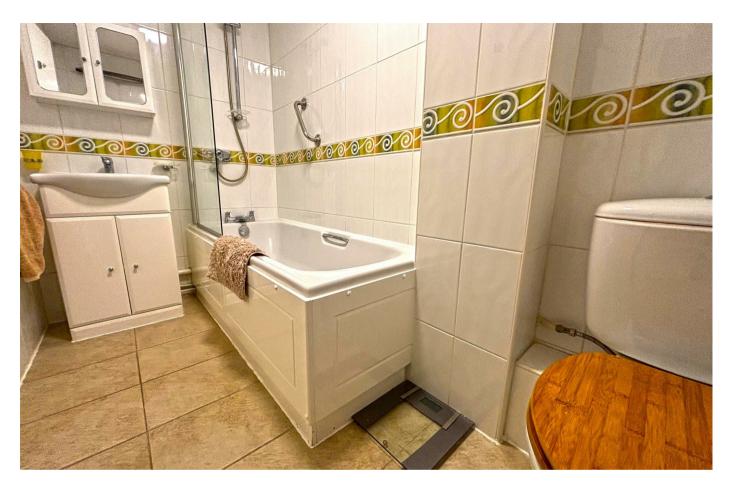

The ground floor features a bright and welcoming living room, along with a separate kitchen/diner that offers plenty of space for cooking and dining. Upstairs, there is a good-sized main bedroom, a second single bedroom, and a family bathroom.

## Entrance Hall

Living Room 12'8 x 11'1 (3.86m x 3.38m)

Kitchen/Diner 11'1 x 9'8 (3.38m x 2.95m)

Bedroom 11'1 x 5'7 (3.38m x 1.70m)

Bedroom 11'1 x 9'8 (3.38m x 2.95m)

Bathroom 8'9 x 4'8 (2.67m x 1.42m)

www.crrealestate.co.uk twitter.com/CRRealEstateUK facebook.com/CRRealEstateUK