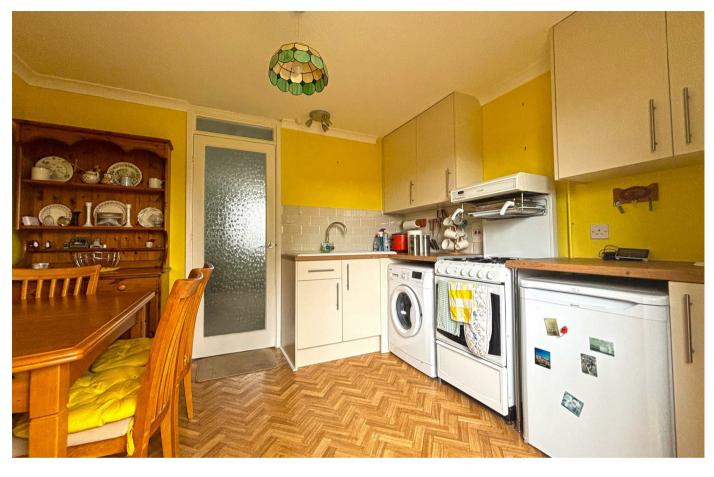

The ground floor features a bright and welcoming living room, along with a separate kitchen/diner that offers plenty of space for cooking and dining. Upstairs, there is a good-sized main bedroom, a second single bedroom, and a family bathroom.

## Entrance Hall

Living Room 12'8 x 11'1 (3.86m x 3.38m)

Kitchen/Diner 11'1 x 9'8 (3.38m x 2.95m)

Bedroom 11'1 x 5'7 (3.38m x 1.70m)

Bedroom 11'1 x 9'8 (3.38m x 2.95m)

Bathroom 8'9 x 4'8 (2.67m x 1.42m)

www.crrealestate.co.uk twitter.com/CRRealEstateUK facebook.com/CRRealEstateUK