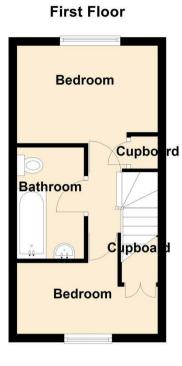

The ground floor features a bright and welcoming living room, along with a separate kitchen/diner that offers plenty of space for cooking and dining. Upstairs, there is a good-sized main bedroom, a second single bedroom, and a family bathroom.

## Entrance Hall

Living Room 12'8 x 11'1 (3.86m x 3.38m)

Kitchen/Diner 11'1 x 9'8 (3.38m x 2.95m)

Bedroom 11'1 x 5'7 (3.38m x 1.70m)

Bedroom 11'1 x 9'8 (3.38m x 2.95m)

Bathroom 8'9 x 4'8 (2.67m x 1.42m)

www.crrealestate.co.uk twitter.com/CRRealEstateUK facebook.com/CRRealEstateUK