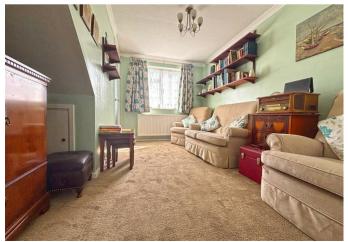

The ground floor features a bright and welcoming living room, along with a separate kitchen/diner that offers plenty of space for cooking and dining. Upstairs, there is a good-sized main bedroom, a second single bedroom, and a family bathroom.

## Entrance Hall

Living Room 12'8 x 11'1 (3.86m x 3.38m)

Kitchen/Diner 11'1 x 9'8 (3.38m x 2.95m)

Bedroom 11'1 x 5'7 (3.38m x 1.70m)

Bedroom 11'1 x 9'8 (3.38m x 2.95m)

Bathroom 8'9 x 4'8 (2.67m x 1.42m)

www.crrealestate.co.uk twitter.com/CRRealEstateUK facebook.com/CRRealEstateUK