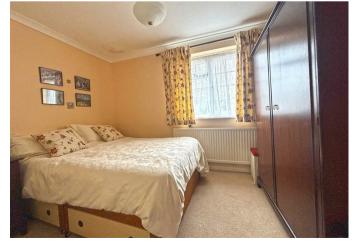

The ground floor features a bright and welcoming living room, along with a separate kitchen/diner that offers plenty of space for cooking and dining. Upstairs, there is a good-sized main bedroom, a second single bedroom, and a family bathroom.

## Entrance Hall

Living Room 12'8 x 11'1 (3.86m x 3.38m)

Kitchen/Diner 11'1 x 9'8 (3.38m x 2.95m)

Bedroom 11'1 x 5'7 (3.38m x 1.70m)

Bedroom 11'1 x 9'8 (3.38m x 2.95m)

Bathroom 8'9 x 4'8 (2.67m x 1.42m)

www.crrealestate.co.uk twitter.com/CRRealEstateUK facebook.com/CRRealEstateUK