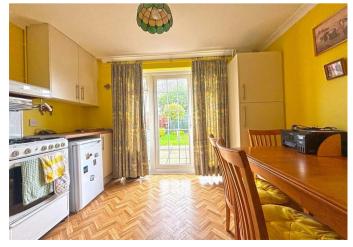

The ground floor features a bright and welcoming living room, along with a separate kitchen/diner that offers plenty of space for cooking and dining. Upstairs, there is a good-sized main bedroom, a second single bedroom, and a family bathroom.

## Entrance Hall

Living Room 12'8 x 11'1 (3.86m x 3.38m)

Kitchen/Diner 11'1 x 9'8 (3.38m x 2.95m)

Bedroom 11'1 x 5'7 (3.38m x 1.70m)

Bedroom 11'1 x 9'8 (3.38m x 2.95m)

Bathroom 8'9 x 4'8 (2.67m x 1.42m)

www.crrealestate.co.uk twitter.com/CRRealEstateUK facebook.com/CRRealEstateUK