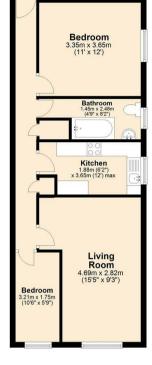

## £1,100 Per Calendar Month

Entrance Hall Living Room Family Bathroom Fitted Kitchen Bedroom Bedroom

Energy Efficiency Rating

Very energy efficient - lower running costs

Not energy efficient - higher running costs