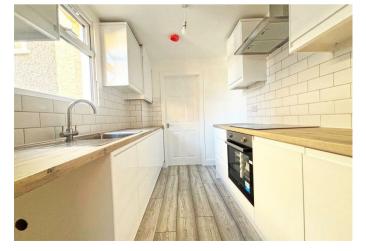

The home has been completely updated throughout, providing a fresh and contemporary feel, ideal for family living. The spacious ground floor boasts a bright and airy living area, a brand-new kitchen, and a stylish bathroom, perfect for everyday comfort.

## £280,000

Living Room 23'6 x 12'6 (7.16m x 3.81m)

Kitchen 9'3 x 6'10 (2.82m x 2.08m)

Bathroom 6'4 x 5'9 (1.93m x 1.75m)

Cellar

Bedroom 12'6 x 10'11 (3.81m x 3.33m)

Bedroom 12'0 x 7'10 (3.66m x 2.39m)

Bedroom 9'4 x 7'4 (2.84m x 2.24m)