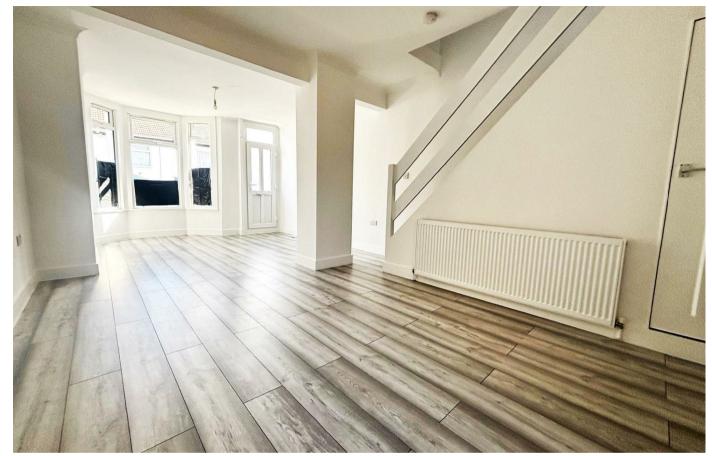

The home has been completely updated throughout, providing a fresh and contemporary feel, ideal for family living. The spacious ground floor boasts a bright and airy living area, a brand-new kitchen, and a stylish bathroom, perfect for everyday comfort.

## £280,000

Living Room 23'6 x 12'6 (7.16m x 3.81m)

Kitchen 9'3 x 6'10 (2.82m x 2.08m)

Bathroom 6'4 x 5'9 (1.93m x 1.75m)

Cellar

Bedroom 12'6 x 10'11 (3.81m x 3.33m)

Bedroom 12'0 x 7'10 (3.66m x 2.39m)

Bedroom 9'4 x 7'4 (2.84m x 2.24m)