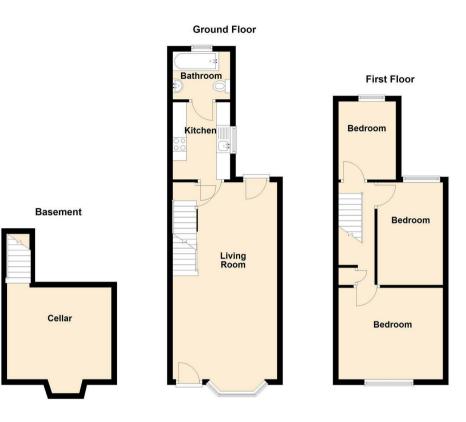

The home has been completely updated throughout, providing a fresh and contemporary feel, ideal for family living. The spacious ground floor boasts a bright and airy living area, a brand-new kitchen, and a stylish bathroom, perfect for everyday comfort.

Upstairs, you'll find three separate bedrooms, providing ample space for a growing family or guests.

- Three Bedroom Terrace
  Fully Refurbished
  Throughout
- Ideal First Time Buy
- Storage Cellar
- No Onward Chain
- Newly Landscaped
  Garden
- Close To Town Centre
  Call Now To View

## £280,000

Living Room 23'6 x 12'6 (7.16m x 3.81m)

Kitchen 9'3 x 6'10 (2.82m x 2.08m)

Bathroom 6'4 x 5'9 (1.93m x 1.75m)

Cellar

Bedroom 12'6 x 10'11 (3.81m x 3.33m)

Bedroom 12'0 x 7'10 (3.66m x 2.39m)

Bedroom 9'4 x 7'4 (2.84m x 2.24m)