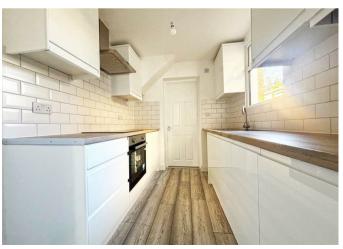

The home has been completely updated throughout, providing a fresh and contemporary feel, ideal for family living. The spacious ground floor boasts a bright and airy living area, a brand-new kitchen, and a stylish bathroom, perfect for everyday comfort.

## £280,000

Living Room 23'6 x 12'6 (7.16m x 3.81m)

Kitchen 9'3 x 6'10 (2.82m x 2.08m)

Bathroom 6'4 x 5'9 (1.93m x 1.75m)

Cellar

Bedroom 12'6 x 10'11 (3.81m x 3.33m)

Bedroom 12'0 x 7'10 (3.66m x 2.39m)

Bedroom 9'4 x 7'4 (2.84m x 2.24m)