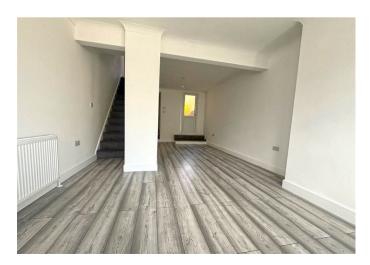

The home has been completely updated throughout, providing a fresh and contemporary feel, ideal for family living. The spacious ground floor boasts a bright and airy living area, a brand-new kitchen, and a stylish bathroom, perfect for everyday comfort.

## £280,000

Living Room 23'6 x 12'6 (7.16m x 3.81m)

Kitchen 9'3 x 6'10 (2.82m x 2.08m)

Bathroom 6'4 x 5'9 (1.93m x 1.75m)

Cellar

Bedroom 12'6 x 10'11 (3.81m x 3.33m)

Bedroom 12'0 x 7'10 (3.66m x 2.39m)

Bedroom 9'4 x 7'4 (2.84m x 2.24m)