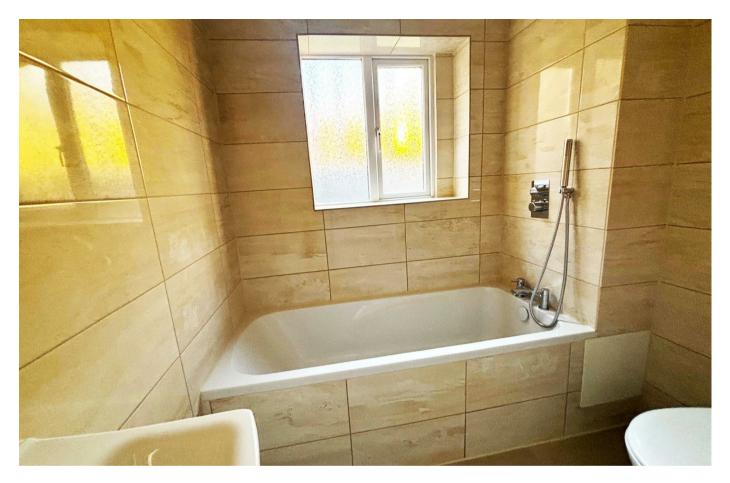

The home has been completely updated throughout, providing a fresh and contemporary feel, ideal for family living. The spacious ground floor boasts a bright and airy living area, a brand-new kitchen, and a stylish bathroom, perfect for everyday comfort.

## £280,000

Living Room 23'6 x 12'6 (7.16m x 3.81m)

Kitchen 9'3 x 6'10 (2.82m x 2.08m)

Bathroom 6'4 x 5'9 (1.93m x 1.75m)

Cellar

Bedroom 12'6 x 10'11 (3.81m x 3.33m)

Bedroom 12'0 x 7'10 (3.66m x 2.39m)

Bedroom 9'4 x 7'4 (2.84m x 2.24m)