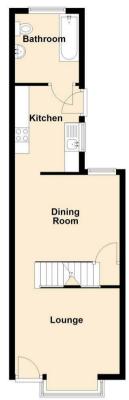

THE GROUND FLOOR INCLUDES A COMFORTABLE LOUNGE, SEPARATE DINING ROOM, MODERN FITTED KITCHEN AND

- Ideal for First-Time Buyers
- Investment Opportunity
- No Onward Chain
- Useful Storage Cellar
- Near to Train Station
- Near to Town Centre

# Lounge

12'2" x 9'11" (3.71m x 3.02m)

# Dining Room

12'2" x 10'0" (3.71m x 3.05m)

#### Kitchen

10'0" x 7'5" (3.05m x 2.26m)

# Bathroom

8'0" x 7'4" (2.44m x 2.24m)

## Bedroom

10'0" x 7'6" (3.05m x 2.29m)

**Basement** 

Cellar

18 - 20 High Street Gillingham Kent ME7 1BB

01634 570057

www.crrealestate.co.uk twitter.com/CRRealEstateUK facebook.com/CRRealEstateUK

CR Real Estate endeavour to maintain accurate depictions of properties in Virtual Tours, Floor Plans and descriptions, however, these are intended only as a guide and purchasers must satisfy themselves by personal inspection.