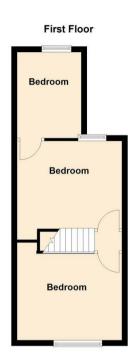

## Bedroom

12'2" x 10'0" (3.71m x 3.05m)

## Bedroom

12'2" x 10'2" (3.71m x 3.10m)

## Bedroom

10'0" x 7'6" (3.05m x 2.29m)

**Basement** 

Cellar

18 - 20 High Street Gillingham Kent ME7 1BB

01634 570057

www.crrealestate.co.uk twitter.com/CRRealEstateUK facebook.com/CRRealEstateUK

CR Real Estate endeavour to maintain accurate depictions of properties in Virtual Tours, Floor Plans and descriptions, however, these are intended only as a guide and purchasers must satisfy themselves by personal inspection.