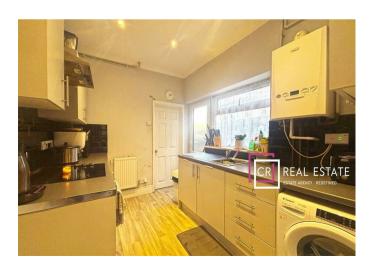

et , Gillingham, ME7 1NG

Chain Free £220,000

WELL-PRESENTED 3 BEDROOM HOUSE OFFERING AN IDEAL OPPORTUNITY FOR FIRST-TIME BUYERS, FAMILIES, AND BUY-TO-LET INVESTORS, AS IT CONVENIENTLY LOCATED WITHIN EASY REACH OF THE TOWN CENTRE AND TRAIN STATION.

THE GROUND FLOOR INCLUDES A COMFORTABLE LOUNGE, SEPARATE DINING ROOM, MODERN FITTED KITCHEN AND

- Ideal for First-Time Buyers
- Investment Opportunity
- No Onward Chain
- Useful Storage Cellar
- Near to Train Station
- Near to Town Centre



# Lounge

12'2" x 9'11" (3.71m x 3.02m)

# Dining Room

12'2" x 10'0" (3.71m x 3.05m)

#### Kitchen

10'0" x 7'5" (3.05m x 2.26m)

# Bathroom

8'0" x 7'4" (2.44m x 2.24m)

## Bedroom

12'2" x 10'0" (3.71m x 3.05m)

## Bedroom

12'2" x 10'2" (3.71m x 3.10m)

## Bedroom

10'0" x 7'6" (3.05m x 2.29m)









**Basement** 

Cellar







18 - 20 High Street Gillingham Kent ME7 1BB

01634 570057

www.crrealestate.co.uk twitter.com/CRRealEstateUK facebook.com/CRRealEstateUK















CR Real Estate endeavour to maintain accurate depictions of properties in Virtual Tours, Floor Plans and descriptions, however, these are intended only as a guide and purchasers must satisfy themselves by personal inspection.