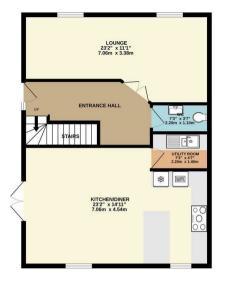

#### **Entrance Hall**

### Lounge

23'2 x 11'1 (7.06m x 3.38m)

#### Kitchen-Diner

23'2 x 14'11 (7.06m x 4.55m)

## Utility Room

7'3 x 4'7 (2.21m x 1.40m)

#### Cloakroom/WC

7'3 x 3'7 (2.21m x 1.09m)