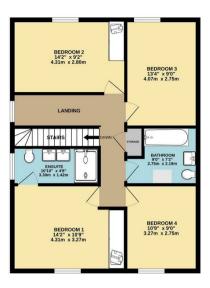

#### Bedroom

14'2 x 10'9 (4.32m x 3.28m)

#### En-Suite

10'10 x 4'8 (3.30m x 1.42m)

#### Bedroom

14'2 x 9'2 (4.32m x 2.79m)

#### Bathroom

9'0 x 7'2 (2.74m x 2.18m)

#### Bedroom

13'4 x 9'0 (4.06m x 2.74m)

#### Bedroom

10'9 x 9'0 (3.28m x 2.74m)

TOTAL FLOOR AREA: 1448 sq.ft. (134.6 sq.m.) approx

Crockenhill Ln

18 - 20 High Street Gillingham Kent ME7 1BB

Rivers/06

01634 570057

Anthony Roper Pre-School &...