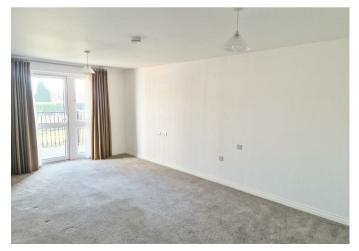

Each apartment has been thoughtfully designed to provide comfort and practicality. The fully fitted kitchen is equipped with modern appliances, including an integrated fridge/freezer and a waist-height oven, minimising bending. The spacious living room provides an ideal space for relaxation, while the separate shower room offers modern facilities. The generously sized bedroom features fitted wardrobes and has both TV and telephone points, with attention to every detail for your comfort.

## **Entrance Hall**

Living Room 19'2 x 11'2 (5.84m x 3.40m)

Balcony

Fitted Kitchen 9'11 x 7'4 (3.02m x 2.24m)

Bedroom 15'2 x 12'1 (4.62m x 3.68m)

Dressing Room 9'8 x 6'4 (2.95m x 1.93m)

Family Bathroom 8'3 x 6'9 (2.51m x 2.06m)