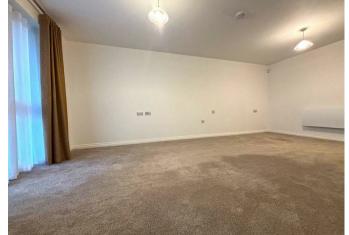

Each apartment has been thoughtfully designed to provide comfort and practicality. The fully fitted kitchen is equipped with modern appliances, including an integrated fridge/freezer and a waist-height oven, minimising bending. The spacious living room provides an ideal space for relaxation, while the separate shower room offers modern facilities. The generously sized bedroom features fitted wardrobes and has both TV and telephone points, with attention to every detail for your comfort.

## **Entrance Hall**

Living Room 19'2 x 11'2 (5.84m x 3.40m)

Balcony

Fitted Kitchen 9'11 x 7'4 (3.02m x 2.24m)

Bedroom 15'2 x 12'1 (4.62m x 3.68m)

Dressing Room 9'8 x 6'4 (2.95m x 1.93m)

Family Bathroom 8'3 x 6'9 (2.51m x 2.06m)