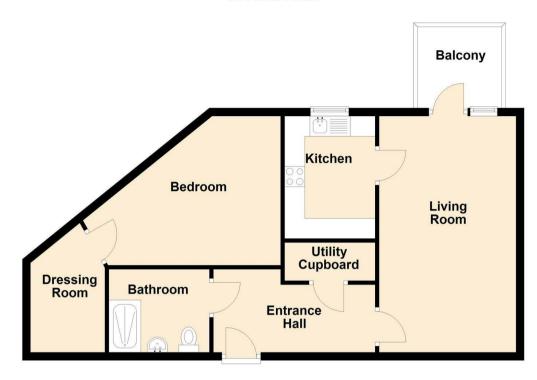

## **Entrance Hall**

Living Room 19'2 x 11'2 (5.84m x 3.40m)

Balcony

Fitted Kitchen 9'11 x 7'4 (3.02m x 2.24m)

Bedroom 15'2 x 12'1 (4.62m x 3.68m)

Dressing Room 9'8 x 6'4 (2.95m x 1.93m)

Family Bathroom 8'3 x 6'9 (2.51m x 2.06m)