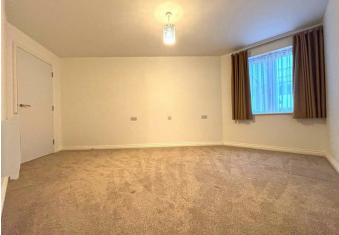

Each apartment has been thoughtfully designed to provide comfort and practicality. The fully fitted kitchen is equipped with modern appliances, including an integrated fridge/freezer and a waist-height oven, minimising bending. The spacious living room provides an ideal space for relaxation, while the separate shower room offers modern facilities. The generously sized bedroom features fitted wardrobes and has both TV and telephone points, with attention to every detail for your comfort.

## **Entrance Hall**

Living Room 19'2 x 11'2 (5.84m x 3.40m)

Balcony

Fitted Kitchen 9'11 x 7'4 (3.02m x 2.24m)

Bedroom 15'2 x 12'1 (4.62m x 3.68m)

Dressing Room 9'8 x 6'4 (2.95m x 1.93m)

Family Bathroom 8'3 x 6'9 (2.51m x 2.06m)