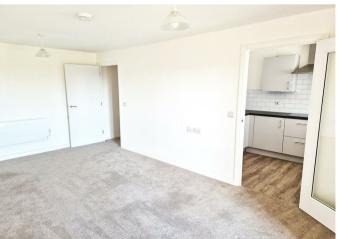

Each apartment has been thoughtfully designed to provide comfort and practicality. The fully fitted kitchen is equipped with modern appliances, including an integrated fridge/freezer and a waist-height oven, minimising bending. The spacious living room provides an ideal space for relaxation, while the separate shower room offers modern facilities. The generously sized bedroom features fitted wardrobes and has both TV and telephone points, with attention to every detail for your comfort.

## **Entrance Hall**

Living Room 19'2 x 11'2 (5.84m x 3.40m)

Balcony

Fitted Kitchen 9'11 x 7'4 (3.02m x 2.24m)

Bedroom 15'2 x 12'1 (4.62m x 3.68m)

Dressing Room 9'8 x 6'4 (2.95m x 1.93m)

Family Bathroom 8'3 x 6'9 (2.51m x 2.06m)