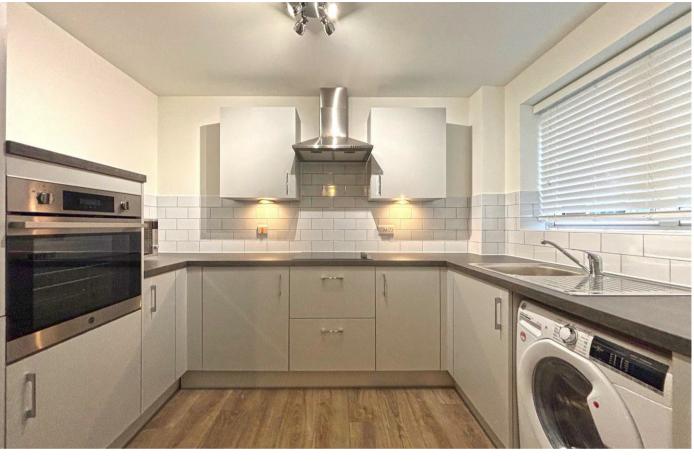

Each apartment has been thoughtfully designed to provide comfort and practicality. The fully fitted kitchen is equipped with modern appliances, including an integrated fridge/freezer and a waist-height oven, minimising bending. The spacious living room provides an ideal space for relaxation, while the separate shower room offers modern facilities. The generously sized bedroom features fitted wardrobes and has both TV and telephone points, with attention to every detail for your comfort.

## **Entrance Hall**

Living Room 19'2 x 11'2 (5.84m x 3.40m)

Balcony

Fitted Kitchen 9'11 x 7'4 (3.02m x 2.24m)

Bedroom 15'2 x 12'1 (4.62m x 3.68m)

Dressing Room 9'8 x 6'4 (2.95m x 1.93m)

Family Bathroom 8'3 x 6'9 (2.51m x 2.06m)