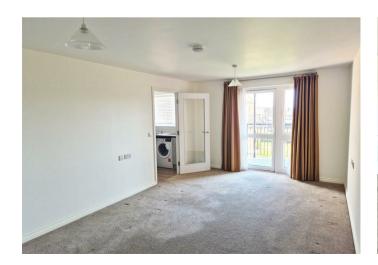

Each apartment has been thoughtfully designed to provide comfort and practicality. The fully fitted kitchen is equipped with modern appliances, including an integrated fridge/freezer and a waist-height oven, minimising bending. The spacious living room provides an ideal space for relaxation, while the separate shower room offers modern facilities. The generously sized bedroom features fitted wardrobes and has both TV and telephone points, with attention to every detail for your comfort.

## **Entrance Hall**

Living Room 19'2 x 11'2 (5.84m x 3.40m)

Balcony

Fitted Kitchen 9'11 x 7'4 (3.02m x 2.24m)

Bedroom 15'2 x 12'1 (4.62m x 3.68m)

Dressing Room 9'8 x 6'4 (2.95m x 1.93m)

Family Bathroom 8'3 x 6'9 (2.51m x 2.06m)