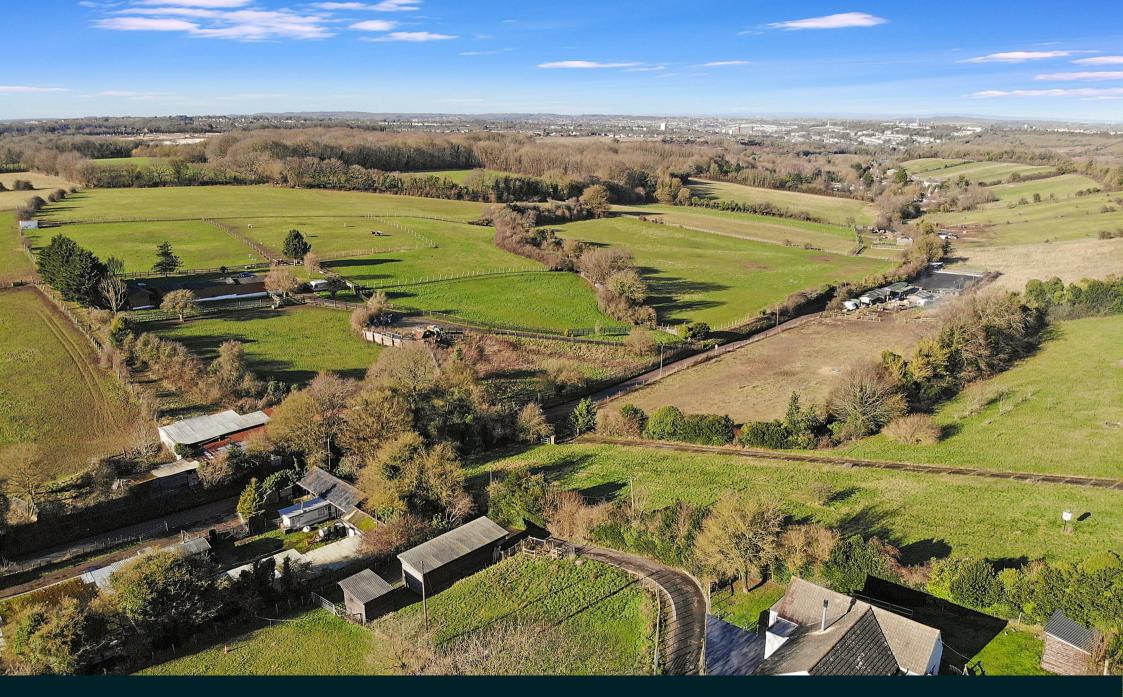

# Capstone Road , Gillingham, ME7 3JF

PRICE GUIDE £550,000 to £600,000

This charming 3-bedroom detached bungalow is set in a peaceful semirural location, accessed via a private gated road. With stunning westerly views over Capstone Valley, the property offers light-filled rooms, tall ceilings, and a welcoming atmosphere. The spacious livingdining room features a cosy log-burning stove and a large picture window framing the countryside. Step outside to a large and recently added raised deck, perfect for outdoor dining and enjoying the views.

Sitting on a plot just under a quarter of an acre, the home includes a large timber outbuilding and ample space for extending the driveway. No onward chain adds to the appeal.

Located on The Capstone Ridge, this property offers a peaceful retreat with easy access to Hempstead Valley Shopping Centre, local schools, and Capstone Farm Country Park. Ebbsfleet Station is just 24 minutes away by car, providing quick access to London.