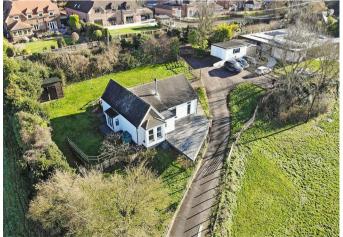

# Capstone Road , Gillingham, ME7 3JF

PRICE GUIDE £550,000 to £600,000

This charming 3-bedroom detached bungalow is set in a peaceful semirural location, accessed via a private gated road. With stunning westerly views over Capstone Valley, the property offers light-filled rooms, tall ceilings, and a welcoming atmosphere. The spacious livingdining room features a cosy log-burning stove and a large picture window framing the countryside. Step outside to a large and recently added raised deck, perfect for outdoor dining and enjoying the views.

Sitting on a plot just under a quarter of an acre, the home includes a large timber outbuilding and ample space for extending the driveway. No onward chain adds to the appeal.

Located on The Capstone Ridge, this property offers a peaceful retreat with easy access to Hempstead Valley Shopping Centre, local schools, and Capstone Farm Country Park. Ebbsfleet Station is just 24 minutes away by car, providing quick access to London.