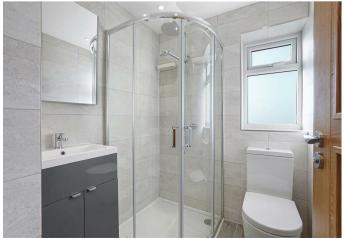

## Family Bathroom

6'4 x 6'4 (1.93m x 1.93m)

## En Suite

5'9 x 5'4 (1.75m x 1.63m)