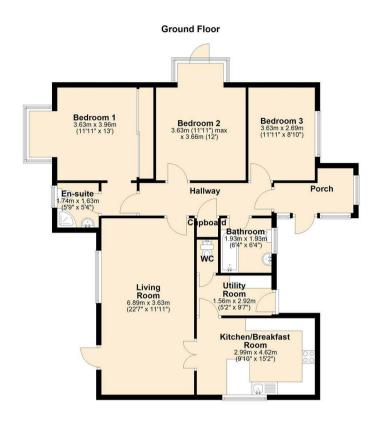

#### **Entrance Hall**

# Living Room

22'7 x 11'11 (6.88m x 3.63m)

## Kitchen/Breakfast Room

15'2 x 9'10 (4.62m x 3.00m)

# Utility Room

9'7 x 5'2 (2.92m x 1.57m)

## Cloakroom/WC

4'3 x 2'9 (1.30m x 0.84m)

## Family Bathroom

6'4 x 6'4 (1.93m x 1.93m)

## Bedroom 1

13'0 x 11'11 (3.96m x 3.63m)

## En Suite

5'9 x 5'4 (1.75m x 1.63m)

## Bedroom 2

12'0 x 11'11 (3.66m x 3.63m)

## Bedroom 3

11'11 x 8'10 (3.63m x 2.69m)

18 - 20 High Street Gillingham Kent ME7 1BB

01634 570057

www.crrealestate.co.uk twitter.com/CRRealEstateUK facebook.com/CRRealEstateUK

CR Real Estate endeavour to maintain accurate depictions of properties in Virtual Tours, Floor Plans and descriptions, however, these are intended only as a guide and purchasers must satisfy themselves by personal inspection.