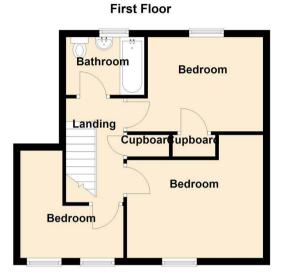

#### Bedroom

12'10 x 11'7 (3.91m x 3.53m)

#### Bedroom

11'10 x 9'0 (3.61m x 2.74m)

#### Bedroom

10'1 x 9'9 (3.07m x 2.97m)

# Family Bathroom

6'8 x 5'6 (2.03m x 1.68m)

18 - 20 High Street Gillingham Kent ME7 1BB

01634 570057

www.crrealestate.co.uk twitter.com/CRRealEstateUK facebook.com/CRRealEstateUK

CR Real Estate endeavour to maintain accurate depictions of properties in Virtual Tours, Floor Plans and descriptions, however, these are intended only as a guide and purchasers must satisfy themselves by personal inspection.