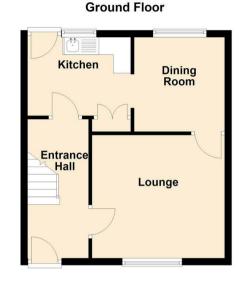

#### **Entrance Hall**

### Lounge

12'6 x 1"7 (3.81m x 0.30m'2.13m)

# Dining Room

8'11 x 8'6 (2.72m x 2.59m)

#### Kitchen

9'9 x 7'5 (2.97m x 2.26m)