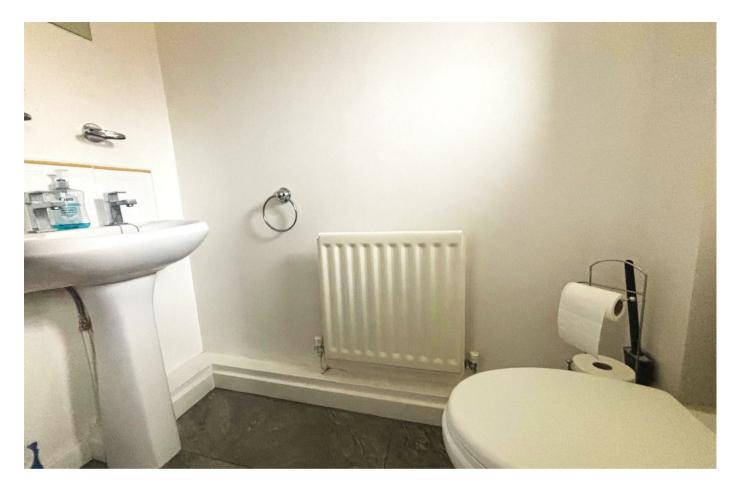

Shower Room 5'9 x 4'11 (1.75m x 1.50m)

Bedroom 11'9 x 7'9 (3.58m x 2.36m)

Cloakroom/WC 6'5 x 2'9 (1.96m x 0.84m)

Bedroom 13'5 x 8'10 (4.09m x 2.69m)

Bedroom 12'2 x 8'5 (3.71m x 2.57m)

Bedroom 8'10 x 6'5 (2.69m x 1.96m)