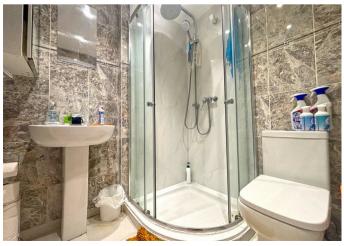

Shower Room 5'9 x 4'11 (1.75m x 1.50m)

Bedroom 11'9 x 7'9 (3.58m x 2.36m)

Cloakroom/WC 6'5 x 2'9 (1.96m x 0.84m)

Bedroom 13'5 x 8'10 (4.09m x 2.69m)

Bedroom 12'2 x 8'5 (3.71m x 2.57m)

Bedroom 8'10 x 6'5 (2.69m x 1.96m)