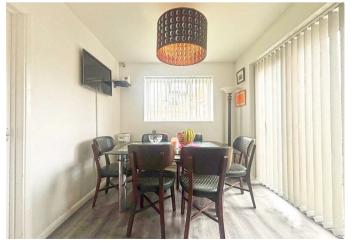

## Entrance Hall

Living Room 16'8 x 15'1 (5.08m x 4.60m)

Kitchen 15'1 x 8'10 (4.60m x 2.69m)

Dining Area 9'0 x 8'3 (2.74m x 2.51m)

Utility Room 11'9 x 7'9 (3.58m x 2.36m)

Bedroom 11'4 x 8'0 (3.45m x 2.44m)