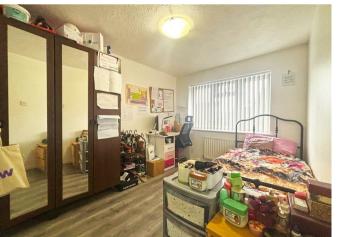

## Entrance Hall

Living Room 16'8 x 15'1 (5.08m x 4.60m)

Kitchen 15'1 x 8'10 (4.60m x 2.69m)

Dining Area 9'0 x 8'3 (2.74m x 2.51m)

Utility Room 11'9 x 7'9 (3.58m x 2.36m)

Bedroom 11'4 x 8'0 (3.45m x 2.44m)

Shower Room 5'9 x 4'11 (1.75m x 1.50m)

Bedroom 11'9 x 7'9 (3.58m x 2.36m)

Cloakroom/WC 6'5 x 2'9 (1.96m x 0.84m)

Bedroom 13'5 x 8'10 (4.09m x 2.69m)

Bedroom 12'2 x 8'5 (3.71m x 2.57m)

Bedroom 8'10 x 6'5 (2.69m x 1.96m)