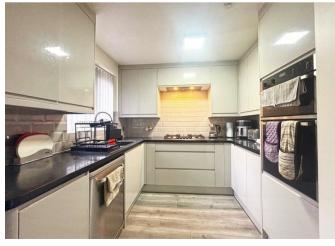

## Entrance Hall

Living Room 16'8 x 15'1 (5.08m x 4.60m)

Kitchen 15'1 x 8'10 (4.60m x 2.69m)

Dining Area 9'0 x 8'3 (2.74m x 2.51m)

Utility Room 11'9 x 7'9 (3.58m x 2.36m)

Bedroom 11'4 x 8'0 (3.45m x 2.44m)