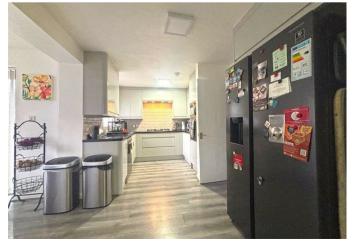

## Entrance Hall

Living Room 16'8 x 15'1 (5.08m x 4.60m)

Kitchen 15'1 x 8'10 (4.60m x 2.69m)

Dining Area 9'0 x 8'3 (2.74m x 2.51m)

Utility Room 11'9 x 7'9 (3.58m x 2.36m)

Bedroom 11'4 x 8'0 (3.45m x 2.44m)