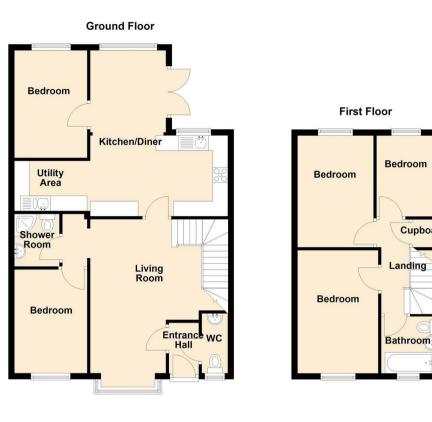

## Damigos Road , Gravesend, DA12 2LR

This Spacious and Extended 5 Bedroom Semi-Detached House in Gravesend offers versatile accommodation, ideal for a growing family. The property was thoughtfully extended to create 2 generously sized double bedrooms on the ground floor, and a convenient shower room, utility area, and a dedicated dining area. Upstairs, there are 3 additional bedrooms and main family bathroom, ensuring ample space for everyone.

## Entrance Hall

Living Room 16'8 x 15'1 (5.08m x 4.60m)

Kitchen 15'1 x 8'10 (4.60m x 2.69m)

Dining Area 9'0 x 8'3 (2.74m x 2.51m)

Utility Room 11'9 x 7'9 (3.58m x 2.36m)

Bedroom 11'4 x 8'0 (3.45m x 2.44m)

Shower Room 5'9 x 4'11 (1.75m x 1.50m)

Bedroom 11'9 x 7'9 (3.58m x 2.36m)

Cloakroom/WC 6'5 x 2'9 (1.96m x 0.84m)

Bedroom 13'5 x 8'10 (4.09m x 2.69m)

Bedroom 12'2 x 8'5 (3.71m x 2.57m)

Bedroom 8'10 x 6'5 (2.69m x 1.96m)

Family Bathroom 6'3 x 5'11 (1.91m x 1.80m)

Cupboa

www.crrealestate.co.uk twitter.com/CRRealEstateUK facebook.com/CRRealEstateUK

REAL ESTATE

ESTATE AGENCY : REDEFINED

18 - 20 High Street

01634 570057

Gillingham