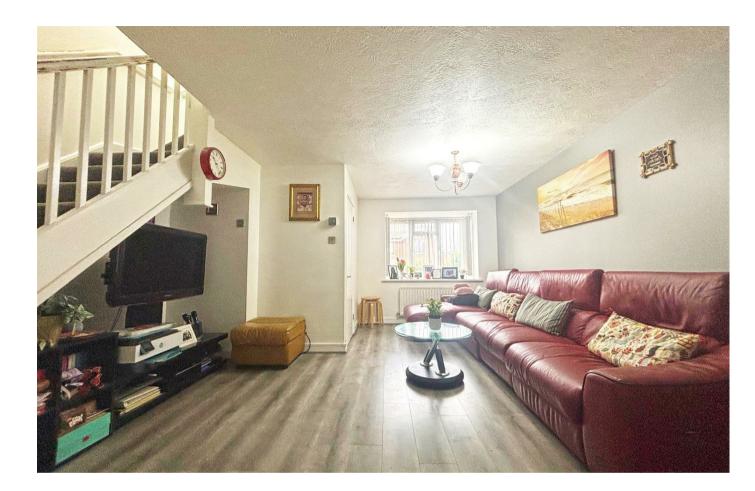

## Entrance Hall

Living Room 16'8 x 15'1 (5.08m x 4.60m)

Kitchen 15'1 x 8'10 (4.60m x 2.69m)

Dining Area 9'0 x 8'3 (2.74m x 2.51m)

Utility Room 11'9 x 7'9 (3.58m x 2.36m)

Bedroom 11'4 x 8'0 (3.45m x 2.44m)