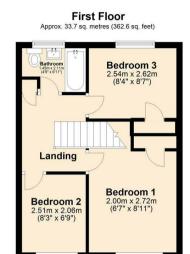

Up the stairs, you will find a landing space with storage cupboard, 3 generously sized bedrooms and a modern family bathroom.

Bayswater Drive is in close proximity to local shops, public transport routes, and good rated primary and secondary schools. Further advantages of this home include being a short drive from Rainham Train Station and easy accessibility to the M2 motorway, making commuting a breeze.

### Bedroom

8'11 x 6'7 (2.72m x 2.01m)

### Bedroom

8'7 x 8'4 (2.62m x 2.54m)

## Bedroom

8'3 x 6'9 (2.51m x 2.06m)

### Bathroom

6'11 x 4'9 (2.11m x 1.45m)

**Ground Floor** Approx. 42.6 sq. metres (458.7 sq. feet)

Total area: approx. 76.3 sq. metres (821.3 sq. feet)

18 - 20 High Street Gillingham Kent ME7 1BB

01634 570057