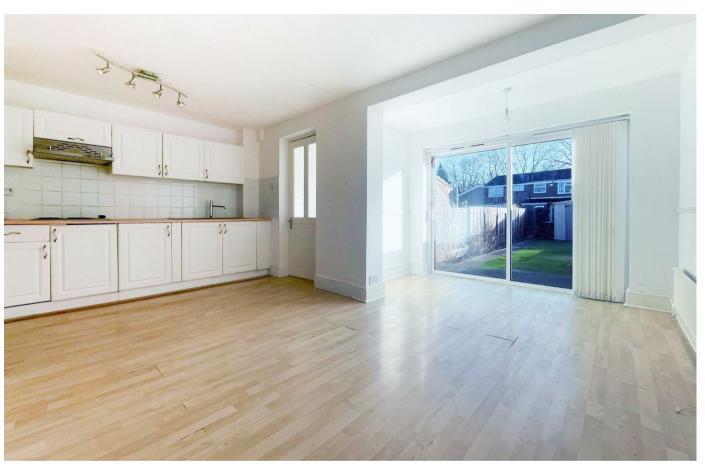

Step inside to discover a bright and spacious lounge, offering a welcoming atmosphere for relaxation and entertainment. The open-plan kitchen-diner, with its modern design and integrated appliances and includes a convenient utility area, which connects to a large rear garden.

## Kitchen-Diner

17'2 x 15'11 (5.23m x 4.85m)

## Utility Room

6'1 x 3'10 (1.85m x 1.17m)