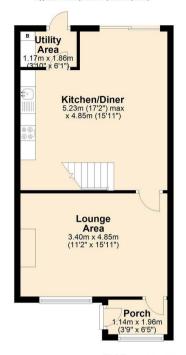

Step inside to discover a bright and spacious lounge, offering a welcoming atmosphere for relaxation and entertainment. The open-plan kitchen-diner, with its modern design and integrated appliances and includes a convenient utility area, which connects to a large rear garden.

## **Entrance Porch**

## Lounge

15'11 x 11'2 (4.85m x 3.40m)

## Kitchen-Diner

17'2 x 15'11 (5.23m x 4.85m)

## Utility Room

6'1 x 3'10 (1.85m x 1.17m)

### Bathroom

6'11 x 4'9 (2.11m x 1.45m)

**Ground Floor** Approx. 42.6 sq. metres (458.7 sq. feet)

Total area: approx. 76.3 sq. metres (821.3 sq. feet)

18 - 20 High Street Gillingham Kent ME7 1BB

01634 570057