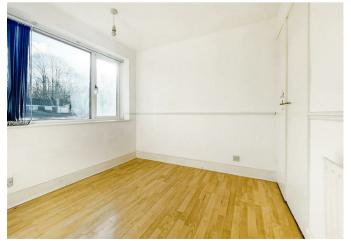

### Bedroom

8'11 x 6'7 (2.72m x 2.01m)

### Bedroom

8'7 x 8'4 (2.62m x 2.54m)

## Bedroom

8'3 x 6'9 (2.51m x 2.06m)