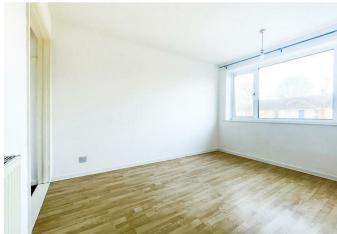

### Bedroom

8'11 x 6'7 (2.72m x 2.01m)

### Bedroom

8'7 x 8'4 (2.62m x 2.54m)

## Bedroom

8'3 x 6'9 (2.51m x 2.06m)