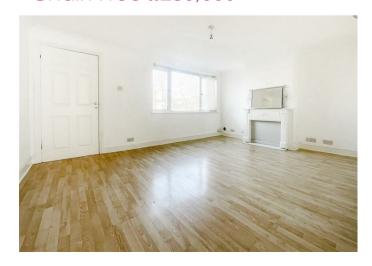

Step inside to discover a bright and spacious lounge, offering a welcoming atmosphere for relaxation and entertainment. The open-plan kitchen-diner, with its modern design and integrated appliances and includes a convenient utility area, which connects to a large rear garden.

## Lounge

15'11 x 11'2 (4.85m x 3.40m)