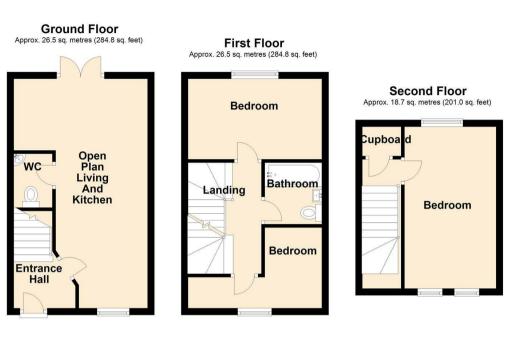

The ground floor offers an Open-Plan Living Area, a Cloakroom/W.C. and a Modern Fitted Kitchen with Double-Doors leading out to the Rear Garden. Up the stairs to the first floor, there are 2 of the 3 Bedrooms and the Family Bathroom. Ascending to the second floor, you will find the Master Bedroom, offering private space - perfect to relax. Externally, the property features an enclosed garden to the rear, Drive for Off-Street Parking as well as a Car-Port for convenience.

## Entrance Hall

Living Room/Kitchen 22'1 x 12'11 (6.73m x 3.94m)

Cloakroom/WC

Bedroom 12'3 x 7'10 (3.73m x 2.39m)

Family Bathroom 5'11 x 5'6 (1.80m x 1.68m)

Bedroom 12'3 x 7'9 (3.73m x 2.36m)

Bedroom 15'7 x 8'10 (4.75m x 2.69m)

Total area: approx. 71.6 sq. metres (770.5 sq. feet)

CR Real Estate endeavour to maintain accurate depictions of properties in Virtual Tours, Floor Plans and descriptions, however, these are intended only as a guide and purchasers must satisfy themselves by personal inspection.