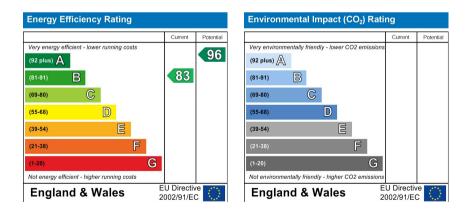

Total area: approx. 71.6 sq. metres (770.5 sq. feet)

CR Real Estate endeavour to maintain accurate depictions of properties in Virtual Tours, Floor Plans and descriptions, however, these are intended only as a guide and purchasers must satisfy themselves by personal inspection.