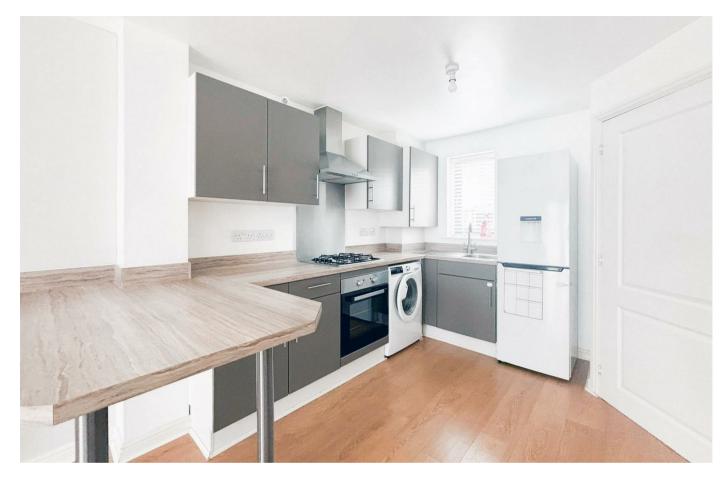

The ground floor offers an Open-Plan Living Area, a Cloakroom/W.C. and a Modern Fitted Kitchen with Double-Doors leading out to the Rear Garden. Up the stairs to the first floor, there are 2 of the 3 Bedrooms and the Family Bathroom. Ascending to the second floor, you will find the Master Bedroom, offering private space - perfect to relax. Externally, the property features an enclosed garden to the rear, Drive for Off-Street Parking as well as a Car-Port for convenience.

## Entrance Hall

Living Room/Kitchen 22'1 x 12'11 (6.73m x 3.94m)

Cloakroom/WC

Bedroom 12'3 x 7'10 (3.73m x 2.39m)

Family Bathroom 5'11 x 5'6 (1.80m x 1.68m)

Bedroom 12'3 x 7'9 (3.73m x 2.36m)

Bedroom 15'7 x 8'10 (4.75m x 2.69m)