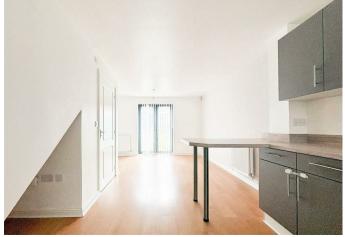

The ground floor offers an Open-Plan Living Area, a Cloakroom/W.C. and a Modern Fitted Kitchen with Double-Doors leading out to the Rear Garden. Up the stairs to the first floor, there are 2 of the 3 Bedrooms and the Family Bathroom. Ascending to the second floor, you will find the Master Bedroom, offering private space - perfect to relax. Externally, the property features an enclosed garden to the rear, Drive for Off-Street Parking as well as a Car-Port for convenience.

## Entrance Hall

Living Room/Kitchen 22'1 x 12'11 (6.73m x 3.94m)

Cloakroom/WC

Bedroom 12'3 x 7'10 (3.73m x 2.39m)

Family Bathroom 5'11 x 5'6 (1.80m x 1.68m)

Bedroom 12'3 x 7'9 (3.73m x 2.36m)

Bedroom 15'7 x 8'10 (4.75m x 2.69m)