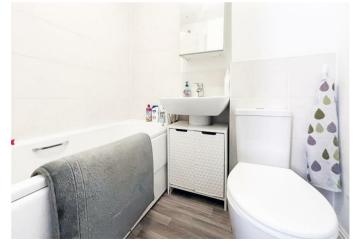

The ground floor offers an Open-Plan Living Area, a Cloakroom/W.C. and a Modern Fitted Kitchen with Double-Doors leading out to the Rear Garden. Up the stairs to the first floor, there are 2 of the 3 Bedrooms and the Family Bathroom. Ascending to the second floor, you will find the Master Bedroom, offering private space - perfect to relax. Externally, the property features an enclosed garden to the rear, Drive for Off-Street Parking as well as a Car-Port for convenience.

## Entrance Hall

Living Room/Kitchen 22'1 x 12'11 (6.73m x 3.94m)

Cloakroom/WC

Bedroom 12'3 x 7'10 (3.73m x 2.39m)

Family Bathroom 5'11 x 5'6 (1.80m x 1.68m)

Bedroom 12'3 x 7'9 (3.73m x 2.36m)

Bedroom 15'7 x 8'10 (4.75m x 2.69m)