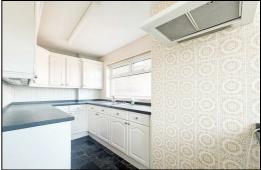

The ground floor boasts a spacious open-plan living area and a well sized kitchen/dining space. Upstairs, you'll find two generously sized double bedrooms, along with a separate family bathroom. Externally, the property features a low-maintenance, enclosed rear garden. Additionally, there is the benefit of a shared driveway and a garage, providing convenient parking and storage space.

#### **Entrance Hall**

**Living Room** 22'8 x 11'5 (6.91m x 3.48m)

Kitchen 13'6 x 6'7 (4.11m x 2.01m)

**Dining Space** 8'6 x 6'3 (2.59m x 1.91m)

**Bedroom** 13'7 x 11'6 (4.14m x 3.51m)

**Bedroom** 8'6 x 8'2 (2.59m x 2.49m)