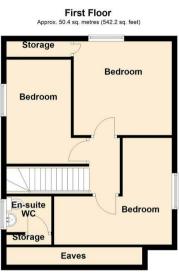

The open-plan living accommodation on the ground floor seamlessly connects the living area, a separate dining space, and a fitted kitchen. Additionally, the utility area provides extra convenience, while bedroom four and the family bathroom complete the downstairs layout. As you move to the first floor, you'll find 3 well-sized double bedrooms, with the master bedroom boasting the added benefit of an en suite WC.

### Bedroom

11'1 x 8'1 (3.38m x 2.46m)

### En Suite

6'6 x 4'4 (1.98m x 1.32m)

### Bedroom

12'0 x 11'5 (3.66m x 3.48m)

### Bedroom

13'0 x 7'10 (3.96m x 2.39m)

Total area: approx. 134.7 sq. metres (1449.8 sq. feet)

18 - 20 High Street Gillingham Kent ME7 1BB

01634 570057

www.crrealestate.co.uk twitter.com/CRRealEstateUK facebook.com/CRRealEstateUK