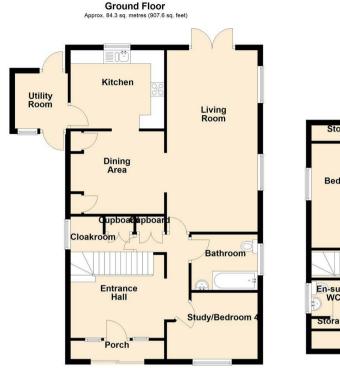

The open-plan living accommodation on the ground floor seamlessly connects the living area, a separate dining space, and a fitted kitchen. Additionally, the utility area provides extra convenience, while bedroom four and the family bathroom complete the downstairs layout. As you move to the first floor, you'll find 3 well-sized double bedrooms, with the master bedroom boasting the added benefit of an en suite WC.

## Entrance Hallway

## Study/Bedroom 4

11'1 x 8'1 (3.38m x 2.46m)

### Bathroom

8'1 x 6'9 (2.46m x 2.06m)

## Living Room

22'2 x 11'1 (6.76m x 3.38m)

#### Kitchen

11'5 x 9'7 (3.48m x 2.92m)

## Dining Room

11'0 x 10'1 (3.35m x 3.07m)

### **Utility Room**

6'9 x 6'6 (2.06m x 1.98m)