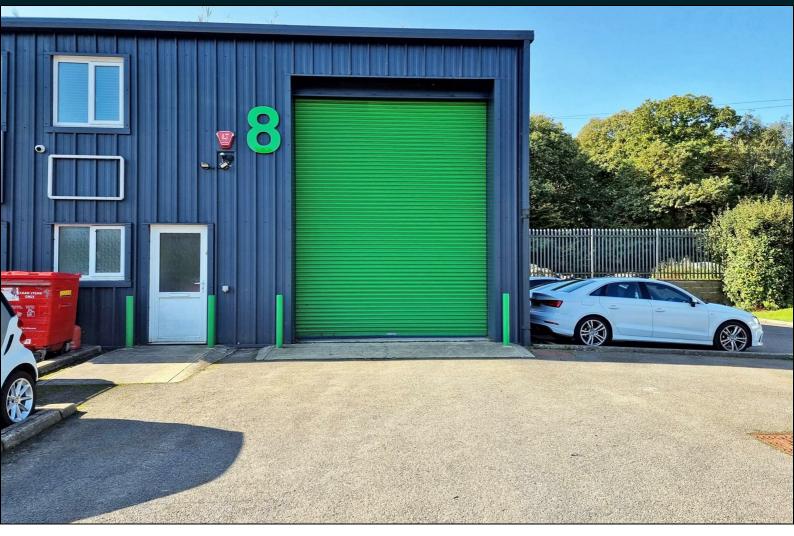

## £3,500 Per Calendar Month

CR REAL ESTATE are delighted to offer this commercial unit. As a whole unit it contains a large warehouse on the ground floor with kitchen and bathroom. Upstairs is five office rooms. We can break this down if you only want the warehouse, or only the offices, or even just one office. Call us to discuss further. Utility bill included.