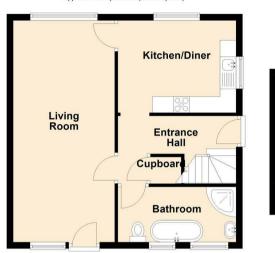

#### **Entrance Hall**

## Living Room

22'8 x 10'5 (6.91m x 3.18m)

#### Kitchen

12'1 x 9'5 (3.68m x 2.87m)

#### Bathroom

12'0 x 5'8 (3.66m x 1.73m)