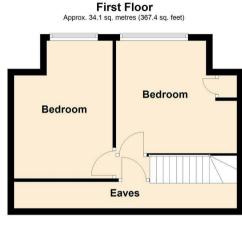

#### Bedroom

13'8 x 12'6 (4.17m x 3.81m)

### Bedroom

13'8 x 9'11 (4.17m x 3.02m)

**Ground Floor** 

Total area: approx. 82.1 sq. metres (883.3 sq. feet)

18 - 20 High Street Gillingham Kent ME7 1BB

01634 570057

www.crrealestate.co.uk twitter.com/CRRealEstateUK facebook.com/CRRealEstateUK