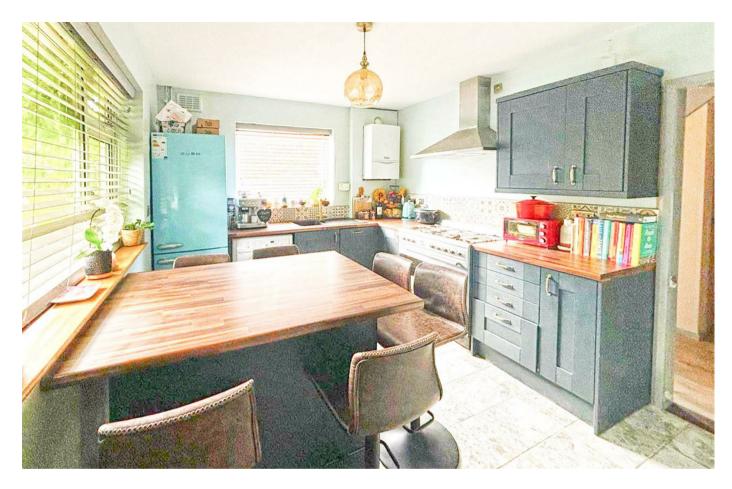

area, modern fitted kitchen/diner and recently updated four piece family bathroom with separate shower to the ground floor. The first floor has the two double bedrooms. Externally, there is a driveway providing off street parking to the front as well as a great size garden to the rear.

Please call us now to arrange your appointment to view.

- Detached Family Home
- Two Double Bedrooms
- Off Street Parking & Garage Modern Decor Throughout
- Great Size Garden
- Recently Updated Bathroom
- Popular Residential Location Call Now To View

£350,000











#### **Entrance Hall**

## Living Room

22'8 x 10'5 (6.91m x 3.18m)

#### Kitchen

12'1 x 9'5 (3.68m x 2.87m)

#### Bathroom

12'0 x 5'8 (3.66m x 1.73m)

#### Bedroom

13'8 x 12'6 (4.17m x 3.81m)

### Bedroom

13'8 x 9'11 (4.17m x 3.02m)











**Ground Floor** 



Total area: approx. 82.1 sq. metres (883.3 sq. feet)



18 - 20 High Street Gillingham Kent ME7 1BB

01634 570057

www.crrealestate.co.uk twitter.com/CRRealEstateUK facebook.com/CRRealEstateUK













CR Real Estate endeavour to maintain accurate depictions of properties in Virtual Tours, Floor Plans and descriptions, however, these are intended only as a guide and purchasers must satisfy themselves by personal inspection.