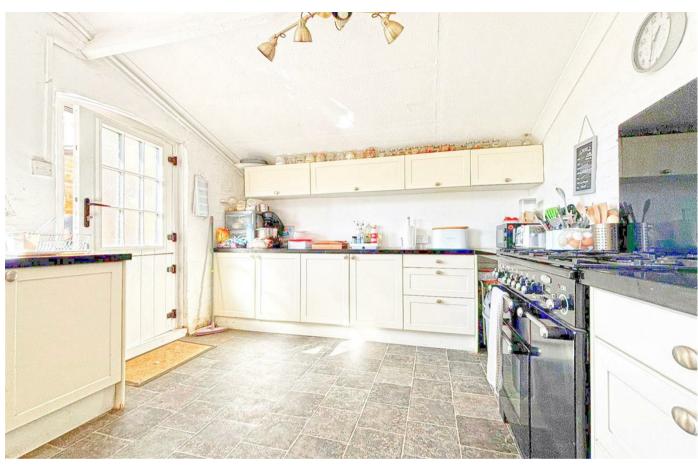

| ME9 OBY



# Dully Hill

## Doddington, Sittingbourne, ME9

CR Real Estate are delighted to offer for sale with NO ONWARD CHAIN this detached family home situated in the quaint village location of Doddington. Internal benefits include a living room, separate dining room and a spacious kitchen/diner measuring over 26ft. The first floor has the three double bedrooms as well as the family bathroom. There is also a cellar which is useful for storage. Externally, there is a driveway providing off street parking to the front as well as a garage. There is a great size garden to the rear. Please call us now to arrange your appointment to view.

- Detached Family Home Village Location
- Three Double
  No Onward Chain
  Bedrooms
- Parking & Garage Large Rear Garden
- Call Now To View

£500,000









#### **Entrance Hall**

## Lounge

12'5 x 12'0 (3.78m x 3.66m)

## Dining Room

12'4 x 12'5 (3.76m x 3.78m)

### Kitchen/Diner

26'1 x 10'4 (7.95m x 3.15m)

#### Cloakroom/WC

4'6 x 4'2 (1.37m x 1.27m)

#### **Utility Room**

6'6 x 4'6 (1.98m x 1.37m)

#### Cellar

12'5 x 12'3 (3.78m x 3.73m)

#### Bedroom

12'5 x 12'2 (3.78m x 3.71m)

#### Bedroom

12'3 x 12'2 (3.73m x 3.71m)

#### Bedroom

12'1 x 11'0 (3.68m x 3.35m)

## Family Bathroom

6'6 x 5'9 (1.98m x 1.75m)











Total area: approx. 135.7 sq. metres (1460.7 sq. feet)



18 - 20 High Street Gillingham Kent ME7 1BB

01634 570057

www.crrealestate.co.uk twitter.com/CRRealEstateUK facebook.com/CRRealEstateUK













Basement

CR Real Estate endeavour to maintain accurate depictions of properties in Virtual Tours, Floor