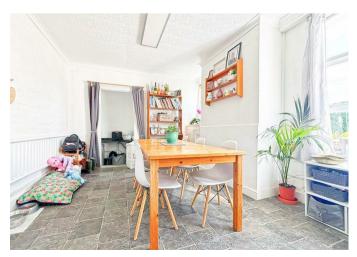

## Dining Room

12'4 x 12'5 (3.76m x 3.78m)

### Kitchen/Diner

26'1 x 10'4 (7.95m x 3.15m)