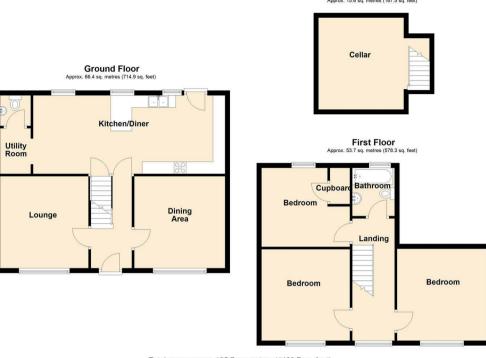

#### **Entrance Hall**

## Lounge

12'5 x 12'0 (3.78m x 3.66m)

## Dining Room

12'4 x 12'5 (3.76m x 3.78m)

### Kitchen/Diner

26'1 x 10'4 (7.95m x 3.15m)

#### Cloakroom/WC

4'6 x 4'2 (1.37m x 1.27m)

#### **Utility Room**

6'6 x 4'6 (1.98m x 1.37m)

#### Cellar

12'5 x 12'3 (3.78m x 3.73m)

#### Bedroom

12'5 x 12'2 (3.78m x 3.71m)

#### Bedroom

12'3 x 12'2 (3.73m x 3.71m)

#### Bedroom

12'1 x 11'0 (3.68m x 3.35m)

## Family Bathroom

6'6 x 5'9 (1.98m x 1.75m)

Total area: approx. 135.7 sq. metres (1460.7 sq. feet)

18 - 20 High Street Gillingham Kent ME7 1BB

01634 570057

www.crrealestate.co.uk twitter.com/CRRealEstateUK facebook.com/CRRealEstateUK