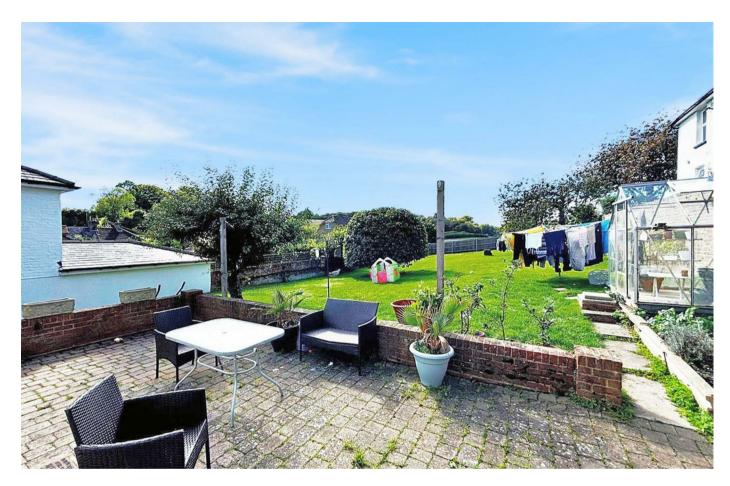

## Doddington, Sittingbourne, ME9

CR Real Estate are delighted to offer for sale with NO ONWARD CHAIN this detached family home situated in the quaint village location of Doddington. Internal benefits include a living room, separate dining room and a spacious kitchen/diner measuring over 26ft. The first floor has the three double bedrooms as well as the family bathroom. There is also a cellar which is useful for storage. Externally, there is a driveway providing off street parking to the front as well as a garage. There is a great size garden to the rear. Please call us now to arrange your appointment to view.