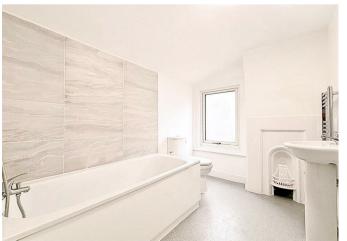

Kitchen 9'4 x 6'1 (2.84m x 1.85m)

Utility 5'7 x 5'3 (1.70m x 1.60m)

Bedroom 12'0 x 9'6 (3.66m x 2.90m)

Bedroom 12'0 x 9'7 (3.66m x 2.92m)

Bathroom 9'1 x 6'2 (2.77m x 1.88m)

Total area: approx. 63.5 sq. metres (683.3 sq. feet)