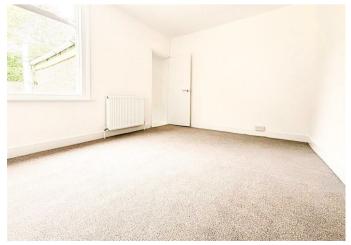

Kitchen 9'4 x 6'1 (2.84m x 1.85m)

Utility 5'7 x 5'3 (1.70m x 1.60m)

Bedroom 12'0 x 9'6 (3.66m x 2.90m)

Bedroom 12'0 x 9'7 (3.66m x 2.92m)

Bathroom 9'1 x 6'2 (2.77m x 1.88m)

Total area: approx. 63.5 sq. metres (683.3 sq. feet)