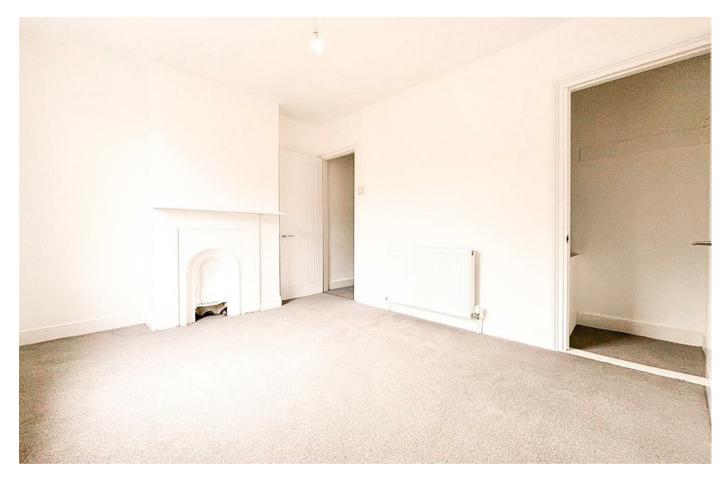

- Two Bedroom Terrace
- Terrace No Onward Chain
- Recently Refurbished
- New Kitchen & Bathroom
- Close To Town Centre
- Utility Room
- Rear Garden
- Call Now To View

Lounge 12'0 x 9'6 (3.66m x 2.90m)

Dining Room 12'0 x 9'7 (3.66m x 2.92m)

Kitchen 9'4 x 6'1 (2.84m x 1.85m)

Utility 5'7 x 5'3 (1.70m x 1.60m)

Bedroom 12'0 x 9'6 (3.66m x 2.90m)

Bedroom 12'0 x 9'7 (3.66m x 2.92m)

Bathroom 9'1 x 6'2 (2.77m x 1.88m)

Total area: approx. 63.5 sq. metres (683.3 sq. feet)