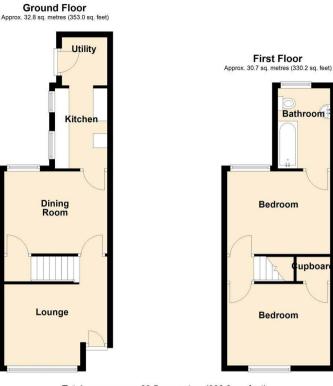

- Two Bedroom Terrace
- Terrace No Onward Chain
- Recently Refurbished
- New Kitchen & Bathroom
- Close To Town Centre
- Utility Room
- Rear Garden
- Call Now To View

Lounge 12'0 x 9'6 (3.66m x 2.90m)

Dining Room 12'0 x 9'7 (3.66m x 2.92m)

Kitchen 9'4 x 6'1 (2.84m x 1.85m)

Utility 5'7 x 5'3 (1.70m x 1.60m)

Bedroom 12'0 x 9'6 (3.66m x 2.90m)

Bedroom 12'0 x 9'7 (3.66m x 2.92m)

Bathroom 9'1 x 6'2 (2.77m x 1.88m)

Total area: approx. 63.5 sq. metres (683.3 sq. feet)

upboar

CR Real Estate endeavour to maintain accurate depictions of properties in Virtual Tours, Floor Plans and descriptions, however, these are intended only as a guide and purchasers must satisfy themselves by personal inspection.