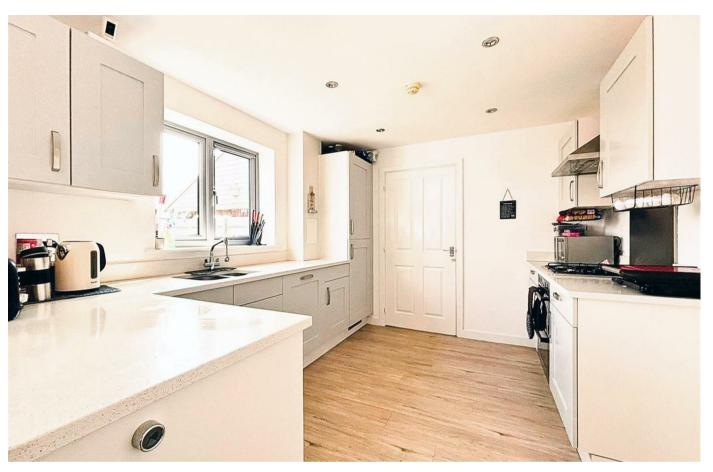

## Kitchen/Diner

20'3 x 9'6 (6.17m x 2.90m)

## Utility Room

6'2 x 5'3 (1.88m x 1.60m)