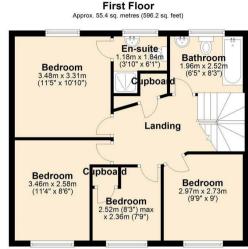

Offering versatile accommodation, the ground floor offers a lounge, open kitchen/diner with separate utility space and cloakroom/WC as well as a study area/Bedroom 5. The first floor has four further bedrooms with the master having a modern en suite shower room.

#### Bedroom

11'5 x 10'10 (3.48m x 3.30m)

#### En Suite

6'1 x 3'10 (1.85m x 1.17m)

#### Bedroom

11'4 x 8'6 (3.45m x 2.59m)

#### Bedroom

9'9 x 9'0 (2.97m x 2.74m)

#### Bedroom

8'3 x 7'9 (2.51m x 2.36m)

### Family Bathroom

8'3 x 6'5 (2.51m x 1.96m)

Total area: approx. 110.8 sq. metres (1192.4 sq. feet)

18 - 20 High Street Gillingham Kent ME7 1BB

01634 570057

www.crrealestate.co.uk twitter.com/CRRealEstateUK facebook.com/CRRealEstateUK