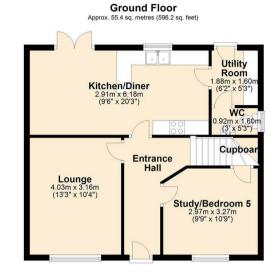

Offering versatile accommodation, the ground floor offers a lounge, open kitchen/diner with separate utility space and cloakroom/WC as well as a study area/Bedroom 5. The first floor has four further bedrooms with the master having a modern en suite shower room.

#### **Entrance Hall**

## Lounge

13'3 x 10'4 (4.04m x 3.15m)

## Kitchen/Diner

20'3 x 9'6 (6.17m x 2.90m)

## Utility Room

6'2 x 5'3 (1.88m x 1.60m)

#### Cloakroom/WC

5'3 x 3'0 (1.60m x 0.91m)

Study/Bedroom 5