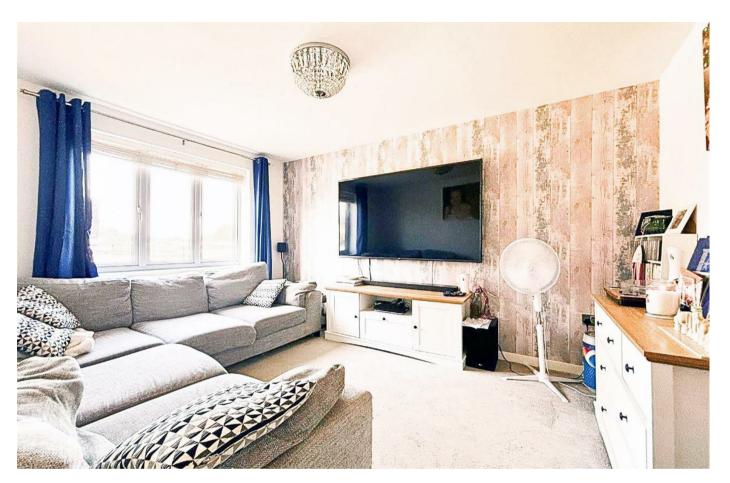

the master having a modern en suite shower room.

Externally there is an enclosed garden to the rear with a summer house, ideal for entertaining and a driveway to the side of the home offering off street parking for up to 4 cars and an EV charging point.

Please call us now to arrange your appointment to view.











#### **Entrance Hall**

## Lounge

13'3 x 10'4 (4.04m x 3.15m)

## Kitchen/Diner

20'3 x 9'6 (6.17m x 2.90m)

## Utility Room

6'2 x 5'3 (1.88m x 1.60m)

#### Cloakroom/WC

5'3 x 3'0 (1.60m x 0.91m)

Study/Bedroom 5

#### Bedroom

11'5 x 10'10 (3.48m x 3.30m)

#### En Suite

6'1 x 3'10 (1.85m x 1.17m)

#### Bedroom

11'4 x 8'6 (3.45m x 2.59m)

#### Bedroom

9'9 x 9'0 (2.97m x 2.74m)

#### Bedroom

8'3 x 7'9 (2.51m x 2.36m)

### Family Bathroom

8'3 x 6'5 (2.51m x 1.96m)













Total area: approx. 110.8 sq. metres (1192.4 sq. feet)



18 - 20 High Street Gillingham Kent ME7 1BB

01634 570057

www.crrealestate.co.uk twitter.com/CRRealEstateUK facebook.com/CRRealEstateUK













CR Real Estate endeavour to maintain accurate depictions of properties in Virtual Tours, Floor Plans and descriptions, however, these are intended only as a guide and purchasers must satisfy themselves by personal inspection.