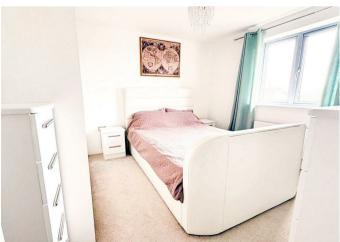

#### Bedroom

11'5 x 10'10 (3.48m x 3.30m)

#### Bedroom

11'4 x 8'6 (3.45m x 2.59m)

#### Bedroom

9'9 x 9'0 (2.97m x 2.74m)

#### Bedroom

8'3 x 7'9 (2.51m x 2.36m)