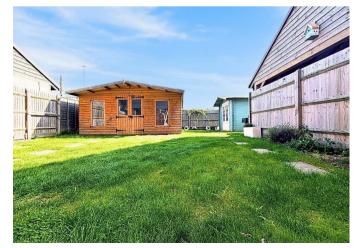

Externally there is an enclosed garden to the rear with a summer house, ideal for entertaining and a driveway to the side of the home offering off street parking for up to 4 cars and an EV charging point.