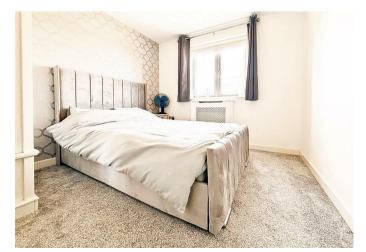

#### Bedroom

11'5 x 10'10 (3.48m x 3.30m)

#### En Suite

6'1 x 3'10 (1.85m x 1.17m)

#### Bedroom

11'4 x 8'6 (3.45m x 2.59m)

#### Bedroom

9'9 x 9'0 (2.97m x 2.74m)

#### Bedroom

8'3 x 7'9 (2.51m x 2.36m)