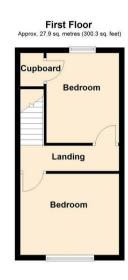

The ground floor features a spacious living room with a bay front window, fitted kitchen, and family bathroom equipped with both a shower and bath. Upstairs, you'll find two generously sized double bedrooms. Outside, the property boasts a large rear garden with a patio area and lawn.

## **Entrance Porch**

Living Room

16'0 x 12'2 (4.88m x 3.71m)

Kitchen

17'8 x 6'3 (5.38m x 1.91m)

Family Bathroom

9'0 x 6'5 (2.74m x 1.96m)

Bedroom

12'11 x 10'0 (3.94m x 3.05m)

Bedroom

11'0 x 8'11 (3.35m x 2.72m)

18 - 20 High Street Gillingham Kent ME7 1BB

01634 570057

www.crrealestate.co.uk twitter.com/CRRealEstateUK facebook.com/CRRealEstateUK

Total area: approx. 68.0 sq. metres (731.6 sq. feet)