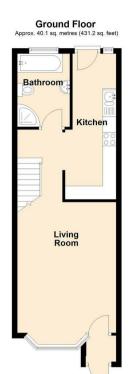

The ground floor features a spacious living room with a bay front window, fitted kitchen, and family bathroom equipped with both a shower and bath. Upstairs, you'll find two generously sized double bedrooms. Outside, the property boasts a large rear garden with a patio area and lawn.

## **Entrance Porch**

Living Room

16'0 x 12'2 (4.88m x 3.71m)

Kitchen

17'8 x 6'3 (5.38m x 1.91m)

Family Bathroom

9'0 x 6'5 (2.74m x 1.96m)

Bedroom

12'11 x 10'0 (3.94m x 3.05m)

Bedroom

11'0 x 8'11 (3.35m x 2.72m)

18 - 20 High Street Gillingham Kent ME7 1BB

01634 570057

www.crrealestate.co.uk twitter.com/CRRealEstateUK facebook.com/CRRealEstateUK

Total area: approx. 68.0 sq. metres (731.6 sq. feet)