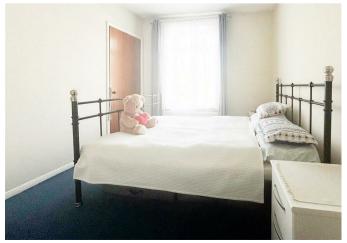

The ground floor features a spacious living room with a bay front window, fitted kitchen, and family bathroom equipped with both a shower and bath. Upstairs, you'll find two generously sized double bedrooms. Outside, the property boasts a large rear garden with a patio area and lawn.

## **Entrance Porch**

Living Room

16'0 x 12'2 (4.88m x 3.71m)

Kitchen

17'8 x 6'3 (5.38m x 1.91m)

Family Bathroom

9'0 x 6'5 (2.74m x 1.96m)

Bedroom