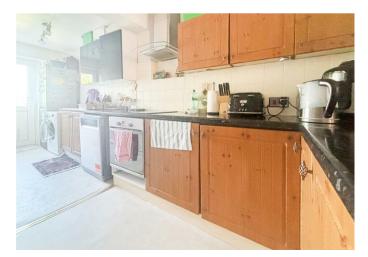

The ground floor features a spacious living room with a bay front window, fitted kitchen, and family bathroom equipped with both a shower and bath. Upstairs, you'll find two generously sized double bedrooms. Outside, the property boasts a large rear garden with a patio area and lawn.

## **Entrance Porch**

Living Room

16'0 x 12'2 (4.88m x 3.71m)

Kitchen

17'8 x 6'3 (5.38m x 1.91m)

Family Bathroom

9'0 x 6'5 (2.74m x 1.96m)

Bedroom