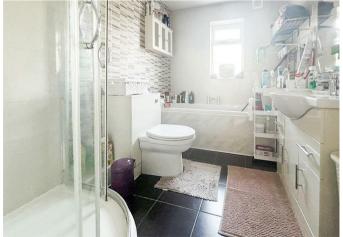

The ground floor features a spacious living room with a bay front window, fitted kitchen, and family bathroom equipped with both a shower and bath. Upstairs, you'll find two generously sized double bedrooms. Outside, the property boasts a large rear garden with a patio area and lawn.

## **Entrance Porch**

Living Room

16'0 x 12'2 (4.88m x 3.71m)

Kitchen

17'8 x 6'3 (5.38m x 1.91m)

Family Bathroom

9'0 x 6'5 (2.74m x 1.96m)

Bedroom