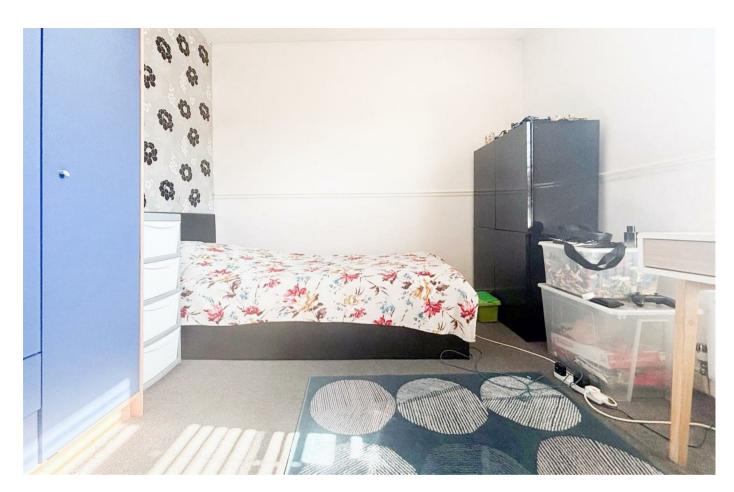

The ground floor features a spacious living room with a bay front window, fitted kitchen, and family bathroom equipped with both a shower and bath. Upstairs, you'll find two generously sized double bedrooms. Outside, the property boasts a large rear garden with a patio area and lawn.

12'11 x 10'0 (3.94m x 3.05m)

Bedroom

11'0 x 8'11 (3.35m x 2.72m)

18 - 20 High Street Gillingham Kent ME7 1BB

01634 570057

www.crrealestate.co.uk twitter.com/CRRealEstateUK facebook.com/CRRealEstateUK

Total area: approx. 68.0 sq. metres (731.6 sq. feet)