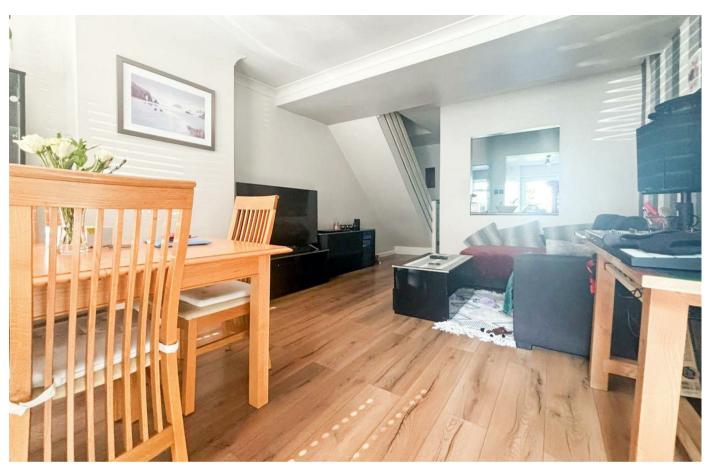

The ground floor features a spacious living room with a bay front window, fitted kitchen, and family bathroom equipped with both a shower and bath. Upstairs, you'll find two generously sized double bedrooms. Outside, the property boasts a large rear garden with a patio area and lawn.

## **Entrance Porch**

Living Room

16'0 x 12'2 (4.88m x 3.71m)

Kitchen

17'8 x 6'3 (5.38m x 1.91m)

Family Bathroom

9'0 x 6'5 (2.74m x 1.96m)

Bedroom