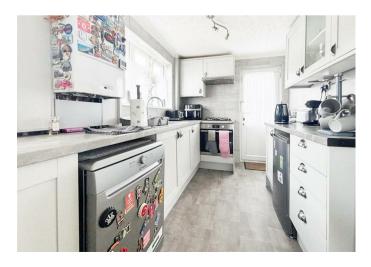

le, nestled in the sought-after village of Coxheath. This home combines peaceful surroundings with easy access to local amenities via a short drive to Maidstone.

The ground floor boasts a spacious living area, perfect for relaxing or entertaining, along with a modern fitted kitchen. On the first floor, the property continues to impress with two generously sized double bedrooms, and a separate shower room. Externally, the home benefits from a good size rear garden, as well as offstreet parking at the front.

Whether you're a growing family or a couple looking for room to expand, this property offers versatility and a range of features that will appeal to many. Don't miss the chance to make this property your own, call us today to arrange your viewing appointment!

## Offers Over £280,000









#### **Entrance Hall**

## Living Room

19'6 x 10'11 (5.94m x 3.33m)

## Kitchen

11'10 x 7'4 (3.61m x 2.24m)

## Bedroom

14'1 x 8'11 (4.29m x 2.72m)

### Bedroom

10'6 x 10'3 (3.20m x 3.12m)

### Shower Room

6'2 x 5'9 (1.88m x 1.75m)











Approx. 31.2 sq. metres (335.5 sq. feet)



**First Floor** 

Approx. 31.2 sq. metres (335.5 sq. feet)



Total area: approx. 62.3 sq. metres (671.0 sq. feet)



18 - 20 High Street Gillingham Kent ME7 1BB

01634 570057

www.crrealestate.co.uk twitter.com/CRRealEstateUK facebook.com/CRRealEstateUK













CR Real Estate endeavour to maintain accurate depictions of properties in Virtual Tours, Floor Plans and descriptions, however, these are intended only as a guide and purchasers must satisfy themselves by personal inspection.