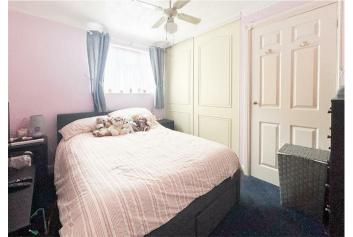

## Bedroom

14'1 x 8'11 (4.29m x 2.72m)

### Bedroom

10'6 x 10'3 (3.20m x 3.12m)