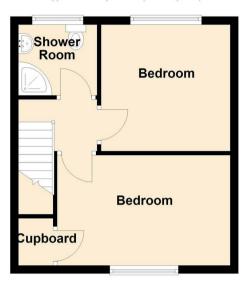

## Bedroom

14'1 x 8'11 (4.29m x 2.72m)

### Bedroom

10'6 x 10'3 (3.20m x 3.12m)

### Shower Room

6'2 x 5'9 (1.88m x 1.75m)

Approx. 31.2 sq. metres (335.5 sq. feet)

**First Floor** 

Approx. 31.2 sq. metres (335.5 sq. feet)

Total area: approx. 62.3 sq. metres (671.0 sq. feet)

18 - 20 High Street Gillingham Kent ME7 1BB