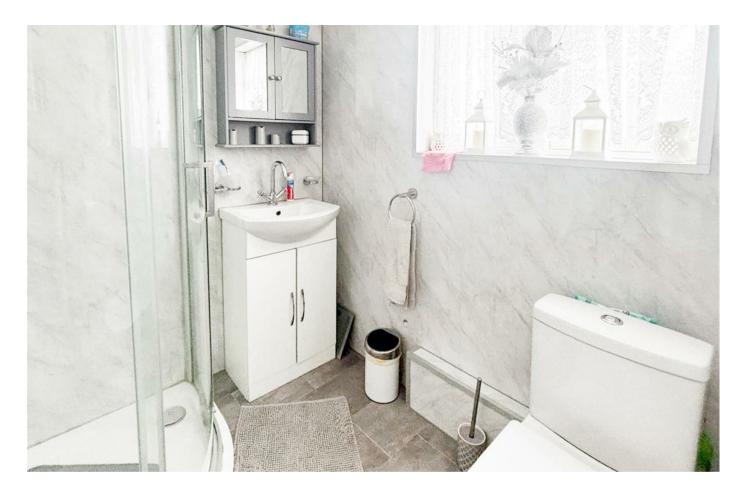

### Shower Room

6'2 x 5'9 (1.88m x 1.75m)

Approx. 31.2 sq. metres (335.5 sq. feet)

**First Floor** 

Approx. 31.2 sq. metres (335.5 sq. feet)

Total area: approx. 62.3 sq. metres (671.0 sq. feet)

18 - 20 High Street Gillingham Kent ME7 1BB