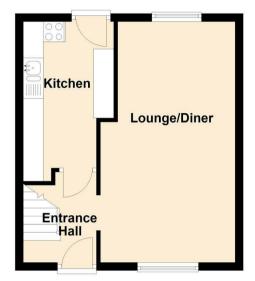

#### **Entrance Hall**

## Living Room

19'6 x 10'11 (5.94m x 3.33m)

## Kitchen

11'10 x 7'4 (3.61m x 2.24m)