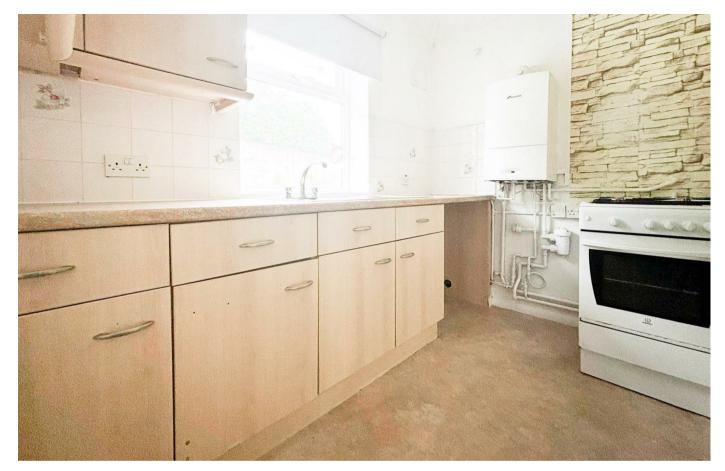

Inside, the property features a spacious living room, a separate kitchen, two generously sized double bedrooms, and a family bathroom. While the apartment would benefit from some updating, it presents a blank canvas for the new owner to personalise and add value. The layout is practical and well-suited for comfortable living, with ample space for a couple or small family.

## Entrance Hall

Living Room 12'0 x 10'4 (3.66m x 3.15m)

Kitchen 9'5 x 5'11 (2.87m x 1.80m)

Bedroom 10'11 x 10'4 (3.33m x 3.15m)

Bedroom 9'5 x 7'5 (2.87m x 2.26m)

Family Bathroom 6'3 x 5'1 (1.91m x 1.55m)

18 - 20 High Street Gillingham Kent ME7 1BB **01634 570057** 