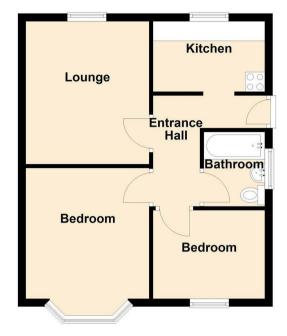

Inside, the property features a spacious living room, a separate kitchen, two generously sized double bedrooms, and a family bathroom. While the apartment would benefit from some updating, it presents a blank canvas for the new owner to personalise and add value. The layout is practical and well-suited for comfortable living, with ample space for a couple or small family.

## Entrance Hall

Living Room 12'0 x 10'4 (3.66m x 3.15m)

Kitchen 9'5 x 5'11 (2.87m x 1.80m)

Bedroom 10'11 x 10'4 (3.33m x 3.15m)

Bedroom 9'5 x 7'5 (2.87m x 2.26m)

Family Bathroom 6'3 x 5'1 (1.91m x 1.55m)

18 - 20 High Street Gillingham Kent ME7 1BB **01634 570057** 

## First Floor Approx. 43.6 sq. metres (469.3 sq. feet)

Total area: approx. 43.6 sq. metres (469.3 sq. feet)