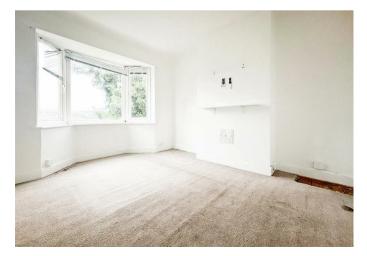

Inside, the property features a spacious living room, a separate kitchen, two generously sized double bedrooms, and a family bathroom. While the apartment would benefit from some updating, it presents a blank canvas for the new owner to personalise and add value. The layout is practical and well-suited for comfortable living, with ample space for a couple or small family.

## Entrance Hall

Living Room 12'0 x 10'4 (3.66m x 3.15m)

Kitchen 9'5 x 5'11 (2.87m x 1.80m)

Bedroom 10'11 x 10'4 (3.33m x 3.15m)

Bedroom 9'5 x 7'5 (2.87m x 2.26m)

Family Bathroom 6'3 x 5'1 (1.91m x 1.55m)

18 - 20 High Street Gillingham Kent ME7 1BB **01634 570057** 