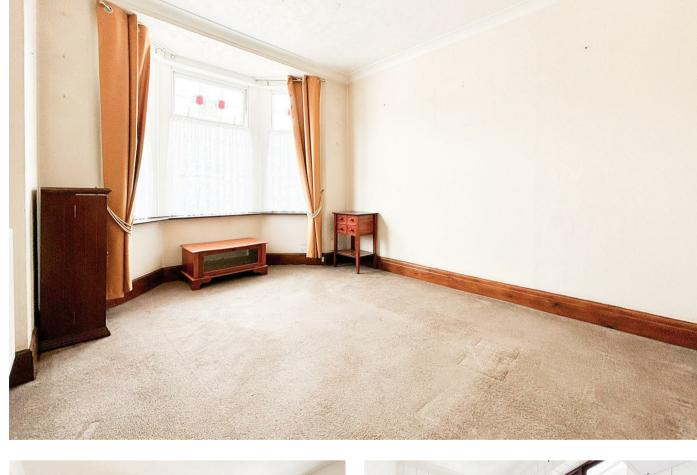

The home features a well-designed internal layout, including a spacious lounge and a separate dining area, perfect for entertaining guests or enjoying family meals. The fitted kitchen and additional lean-to provide practical and versatile spaces on the ground floor.

### Lounge

10'8 x 10'0 (3.25m x 3.05m)