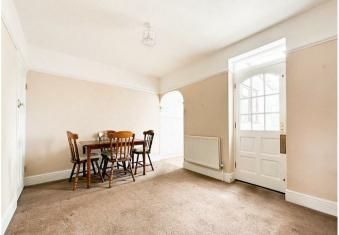

The home features a well-designed internal layout, including a spacious lounge and a separate dining area, perfect for entertaining guests or enjoying family meals. The fitted kitchen and additional lean-to provide practical and versatile spaces on the ground floor.

## Dining Room

13'2 x 9'6 (4.01m x 2.90m)