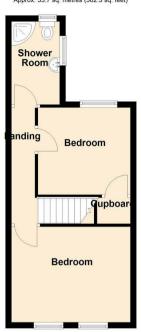

Upstairs, you will find two generously sized double bedrooms and a separate family bathroom. Externally, the property boasts a good size garden to the rear, with paved areas and mature shrubs.

To explore this charming home and see all it has to offer, please contact us to book your viewing.

### Bedroom

13'2 x 10'7 (4.01m x 3.23m)

#### Bedroom

10'3 x 9'7 (3.12m x 2.92m)

#### Shower Room

9'2 x 5'4 (2.79m x 1.63m)

18 - 20 High Street Gillingham Kent ME7 1BB

01634 570057

www.crrealestate.co.uk twitter.com/CRRealEstateUK facebook.com/CRRealEstateUK

First Floor Approx. 33.7 sq. metres (362.3 sq. feet)