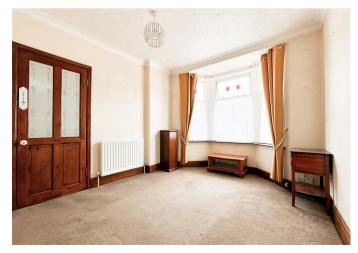

The home features a well-designed internal layout, including a spacious lounge and a separate dining area, perfect for entertaining guests or enjoying family meals. The fitted kitchen and additional lean-to provide practical and versatile spaces on the ground floor.

### Lounge

10'8 x 10'0 (3.25m x 3.05m)