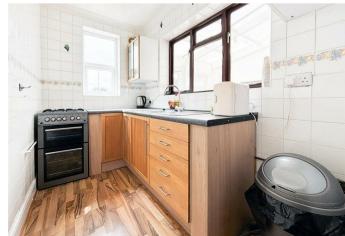

me in Lansdowne Road, with the added advantage of no onward chain and situated in a highly sought-after residential area in Chatham, this property presents an excellent opportunity for prospective buyers.

The home features a well-designed internal layout, including a spacious lounge and a separate dining area, perfect for entertaining guests or enjoying family meals. The fitted kitchen and additional lean-to provide practical and versatile spaces on the ground floor.

Upstairs, you will find two generously sized double bedrooms and a separate family bathroom. Externally, the property boasts a good size garden to the rear, with paved areas and mature shrubs.

To explore this charming home and see all it has to offer, please contact us to book your viewing.

### Offers Over £250,000









#### **Entrance Hall**

### Lounge

10'8 x 10'0 (3.25m x 3.05m)

## Dining Room

13'2 x 9'6 (4.01m x 2.90m)

#### Kitchen

9'5 x 5'4 (2.87m x 1.63m)

### Lean To

9'6 x 6'11 (2.90m x 2.11m)

### Bedroom

13'2 x 10'7 (4.01m x 3.23m)

#### Bedroom

10'3 x 9'7 (3.12m x 2.92m)

#### Shower Room

9'2 x 5'4 (2.79m x 1.63m)











18 - 20 High Street Gillingham Kent ME7 1BB

01634 570057

www.crrealestate.co.uk twitter.com/CRRealEstateUK facebook.com/CRRealEstateUK













First Floor Approx. 33.7 sq. metres (362.3 sq. feet)



Total area: approx. 74.9 sq. metres (806.1 sq. feet)





CR Real Estate endeavour to maintain accurate depictions of properties in Virtual Tours, Floor Plans and descriptions, however, these are intended only as a guide and purchasers must satisfy themselves by