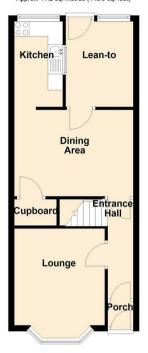

The home features a well-designed internal layout, including a spacious lounge and a separate dining area, perfect for entertaining guests or enjoying family meals. The fitted kitchen and additional lean-to provide practical and versatile spaces on the ground floor.

#### **Entrance Hall**

### Lounge

10'8 x 10'0 (3.25m x 3.05m)

## Dining Room

13'2 x 9'6 (4.01m x 2.90m)

#### Kitchen

9'5 x 5'4 (2.87m x 1.63m)

### Lean To

9'6 x 6'11 (2.90m x 2.11m)