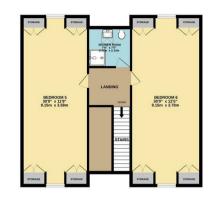

En Suite

Bedroom 14'10 x 11'6 (4.52m x 3.51m)

En Suite

Bedroom 15'0 x 11'6 (4.57m x 3.51m)

Bedroom 14'1 x 12'2 (4.29m x 3.71m)

Family Bathroom 10'3 x 7'7 (3.12m x 2.31m)

1ST FLOOR 1051 sq.ft. (97.6 sq.m.) approx.

2ND FLOOR 921 sq.ft. (85.6 sq.m.) approx.

TOTAL FLOOR AREA: 3030 sq.ft. (281.5 sq.m.) approx. Whist every attempt has been made to ensure the accuracy of the floorplan contained here, measurements of doors, windows, rooms and any other tems are approximate and no reponsibility is taken for any error, omission or mis-statement. This plan is for illustrative purposes only and should be used as such by any prospective purchaser. The services, systems and appliances shown have not been tested and no guarantee as to their operability or efficiency can be given.

Bedroom 30'0 x 11'9 (9.14m x 3.58m)

Bedroom 30'0 x 12'5 (9.14m x 3.78m)

Shower Room 7'8 x 7'0 (2.34m x 2.13m)

18 - 20 High Street Gillingham Kent ME7 1BB **01634 570057** 

570057 (11-20) STANDARD OF EXCELLENCE