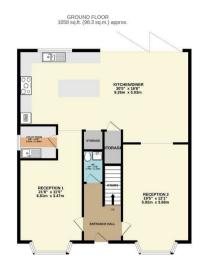

## Entrance Hall

Lounge 19'5 x 12'1 (5.92m x 3.68m)

Dining Room 21'8 x 11'5 (6.60m x 3.48m)

Kitchen/Family Room 30'5 x 16'6 (9.27m x 5.03m)

Utility Room 6'9 x 6'0 (2.06m x 1.83m)

Cloakroom/WC

Bedroom 15'11 x 12'2 (4.85m x 3.71m)

2ND FLOOR 921 sq.ft. (85.6 sq.m.) approx.

TOTAL FLOOR AREA: 3030 sq.ft. (281.5 sq.m.) approx. Whist every attempt has been made to ensure the accuracy of the floorplan contained here, measurements of doors, windows, rooms and any other tems are approximate and no reponsibility is taken for any error, omission or mis-statement. This plan is for illustrative purposes only and should be used as such by any prospective purchaser. The services, systems and appliances shown have not been tested and no guarantee as to their operability or efficiency can be given.