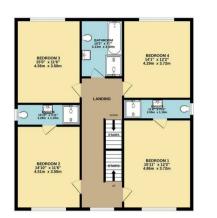

## Entrance Hall

Lounge 19'5 x 12'1 (5.92m x 3.68m)

Dining Room 21'8 x 11'5 (6.60m x 3.48m)

Kitchen/Family Room 30'5 x 16'6 (9.27m x 5.03m)

Utility Room 6'9 x 6'0 (2.06m x 1.83m)

Cloakroom/WC

Bedroom 15'11 x 12'2 (4.85m x 3.71m)

En Suite

Bedroom 14'10 x 11'6 (4.52m x 3.51m)

En Suite

Bedroom 15'0 x 11'6 (4.57m x 3.51m)

Bedroom 14'1 x 12'2 (4.29m x 3.71m)

Family Bathroom 10'3 x 7'7 (3.12m x 2.31m)

1ST FLOOR 1051 sq.ft. (97.6 sq.m.) approx.

2ND FLOOR 921 sq.ft. (85.6 sq.m.) approx.

TOTAL FLOOR AREA: 3030 sq.ft. (281.5 sq.m.) approx. Whist every attempt has been made to ensure the accuracy of the floorplan contained here, measurements of doors, windows, rooms and any other tems are approximate and no reponsibility is taken for any error, omission or mis-statement. This plan is for illustrative purposes only and should be used as such by any prospective purchaser. The services, systems and appliances shown have not been tested and no guarantee as to their operability or efficiency can be given.