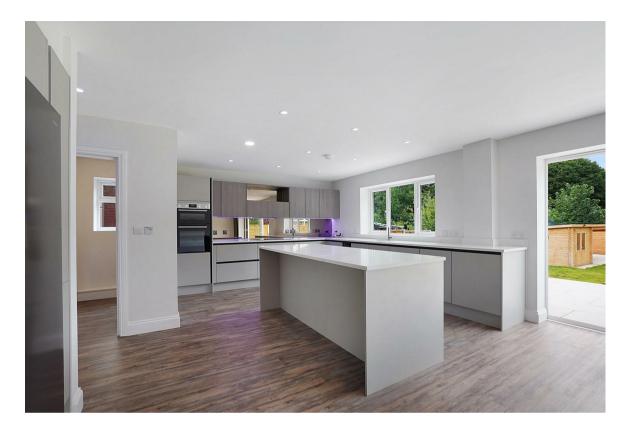

- New Build Detached Family Home
- Six Double Bedrooms
- Popular Location
- 10 Year Warranty
- Over 3000 Sq Ft
- High End Fittings Throughout
- Great Size Garden
- Parking & Charging Port
- Spacious Kitchen/Family Room

## Entrance Hall

Lounge 19'5 x 12'1 (5.92m x 3.68m)

Dining Room 21'8 x 11'5 (6.60m x 3.48m)

Kitchen/Family Room 30'5 x 16'6 (9.27m x 5.03m)

Utility Room 6'9 x 6'0 (2.06m x 1.83m)

Cloakroom/WC

Bedroom 15'11 x 12'2 (4.85m x 3.71m)