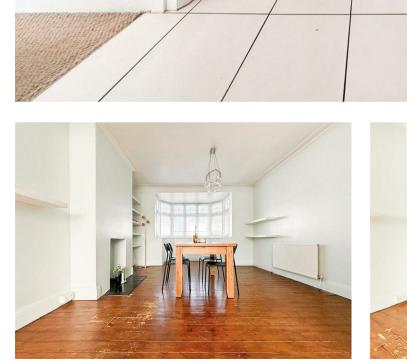

## Barnsole Road , Gillingham, ME7 4JB

Welcome to this spacious three-bedroom semidetached family home located on Barnsole Road in Gillingham.

As you step inside, you are greeted by a bright and inviting through lounge/diner, offering ample space for both relaxation and family gatherings. The ground floor also features a fitted kitchen, and charming conservatory that overlooks the rear garden. Upstairs, the first floor boasts the family bathroom and three generously sized bedrooms, providing plenty of room for any growing family. Externally, the property features well-maintained gardens to both the front and rear.

## Entrance Hall

Lounge 15'8 x 12'8 (4.78m x 3.86m)

Dining Room 14'0 x 11'3 (4.27m x 3.43m)

Conservatory 18'1 x 6'3 (5.51m x 1.91m)

Kitchen 10'4 x 7'4 (3.15m x 2.24m)

Bedroom 16'2 x 10'4 (4.93m x 3.15m)

Bedroom 14'0 x 11'3 (4.27m x 3.43m)