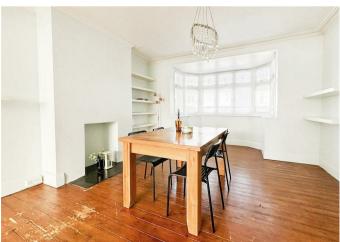

## Barnsole Road , Gillingham, ME7 4JB

Welcome to this spacious three-bedroom semidetached family home located on Barnsole Road in Gillingham.

As you step inside, you are greeted by a bright and inviting through lounge/diner, offering ample space for both relaxation and family gatherings. The ground floor also features a fitted kitchen, and charming conservatory that overlooks the rear garden. Upstairs, the first floor boasts the family bathroom and three generously sized bedrooms, providing plenty of room for any growing family. Externally, the property features well-maintained gardens to both the front and rear.

## Entrance Hall

Lounge 15'8 x 12'8 (4.78m x 3.86m)

Dining Room 14'0 x 11'3 (4.27m x 3.43m)

Conservatory 18'1 x 6'3 (5.51m x 1.91m)

Kitchen 10'4 x 7'4 (3.15m x 2.24m)

Bedroom 16'2 x 10'4 (4.93m x 3.15m)

Bedroom 14'0 x 11'3 (4.27m x 3.43m)