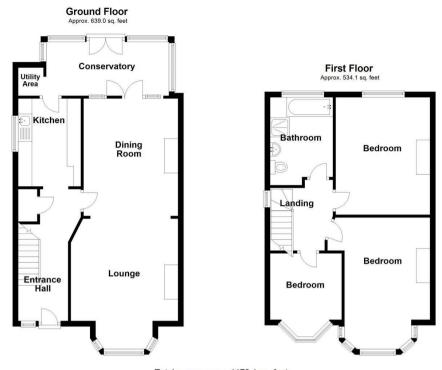

## Entrance Hall

Lounge 15'8 x 12'8 (4.78m x 3.86m)

Dining Room 14'0 x 11'3 (4.27m x 3.43m)

Conservatory 18'1 x 6'3 (5.51m x 1.91m)

Kitchen 10'4 x 7'4 (3.15m x 2.24m)

Bedroom 16'2 x 10'4 (4.93m x 3.15m)

Bedroom 14'0 x 11'3 (4.27m x 3.43m)

Bedroom 9'6 x 8'4 (2.90m x 2.54m)

Bathroom 10'5 x 7'3 (3.18m x 2.21m)

Total area: approx. 1173.1 sq. feet Please be advised this plan is offered for marketing purposes only. It can not be relied upon for exact or precise measurements, angles, window or door openings. Whilst every effort is made to ensure the accuracy the company or provider accepts no responsibility for the content. Plan produced using PlanUp.