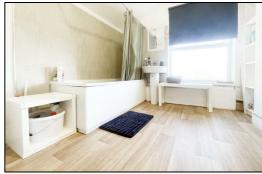

The room comes fully furnished, saving you the hassle of furnishing it yourself. The shared kitchen is equipped with all the necessary appliances. (cooker, fridge freezer, washing machine). The bills are also included in the rent!