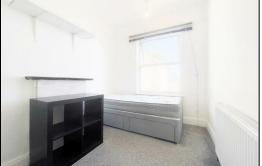

The room comes fully furnished, saving you the hassle of furnishing it yourself. The shared kitchen is equipped with all the necessary appliances. (cooker, fridge freezer, washing machine). The bills are also included in the rent!