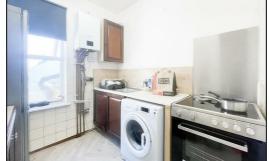

The room comes fully furnished, saving you the hassle of furnishing it yourself. The shared kitchen is equipped with all the necessary appliances. (cooker, fridge freezer, washing machine). The bills are also included in the rent!