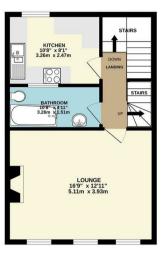

The property boasts a generous living area on the first floor, along with a separate kitchen and the family bathroom. On the second floor, you will find two generously sized double bedrooms. Externally, this home benefits from a private garden, ideal for entertaining in the warmer months or for any keen gardeners.

To experience all that this conversion flat has to offer, please call us to arrange your viewing appointment.

Entrance Hall

Living Room

Fitted Kitchen

Family Bathroom

Bedroom

Bedroom

18 - 20 High Street Gillingham Kent ME7 1BB