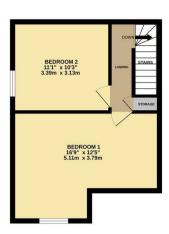

The property boasts a generous living area on the first floor, along with a separate kitchen and the family bathroom. On the second floor, you will find two generously sized double bedrooms. Externally, this home benefits from a private garden, ideal for entertaining in the warmer months or for any keen gardeners.

To experience all that this conversion flat has to offer, please call us to arrange your viewing appointment.

Entrance Hall

Living Room

Fitted Kitchen

Family Bathroom

Bedroom

Bedroom

18 - 20 High Street Gillingham Kent ME7 1BB